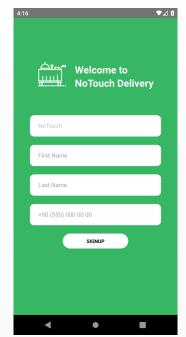

# NoTouch Delivery Mobile Application

## ABOUT SAPORTIF NoTouch Delivery

Our responsive online food and beverages order mobile application provides great benefit to both customers and small business owners who wants to get online at minimal costs.