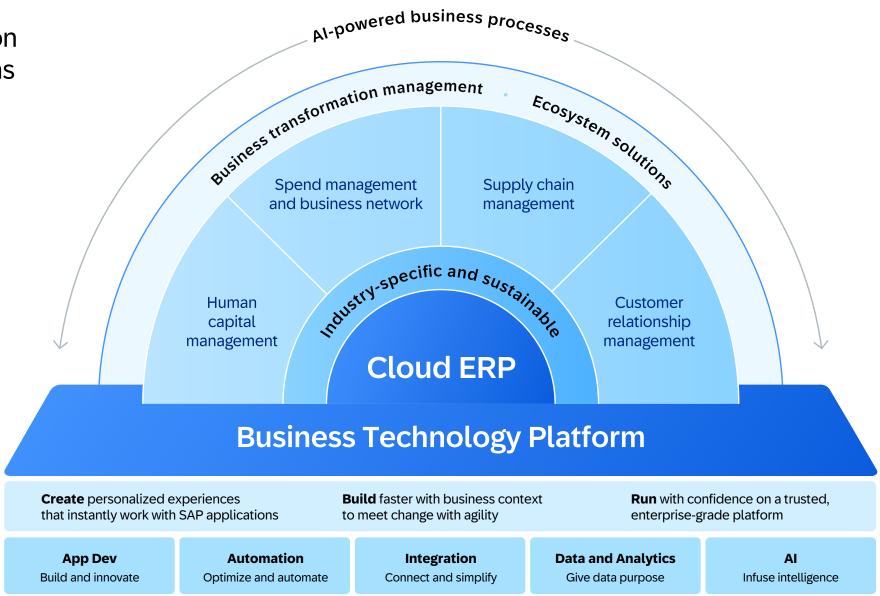

## SAP BTP is the foundation for an integrated SAP portfolio

## SAP BTP is your platform to individualize your business processes