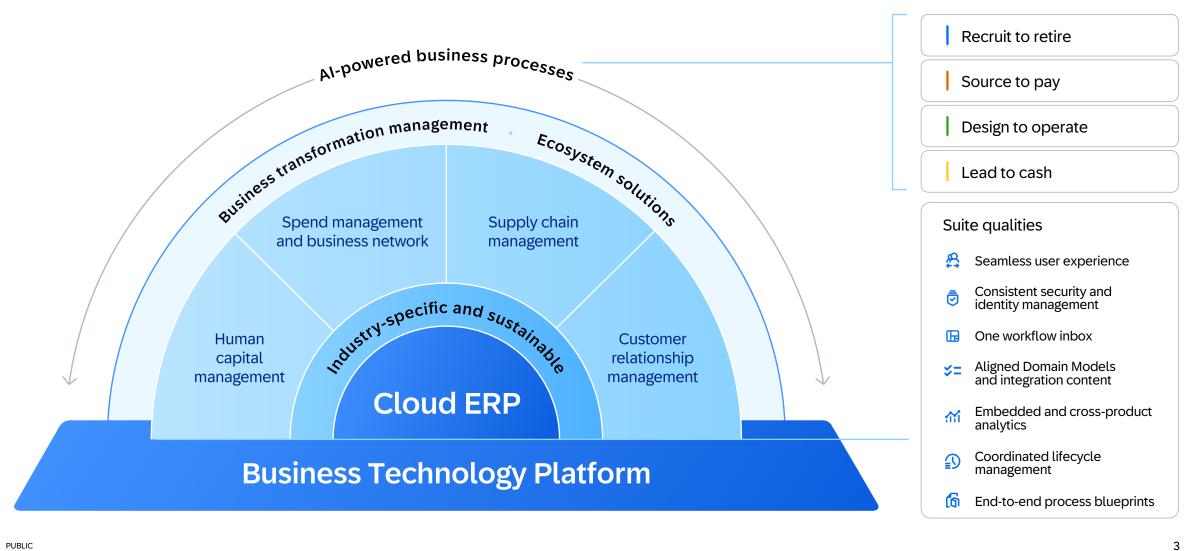

## SAP BTP is the foundation for an integrated SAP portfolio

## SAP BTP is your platform to individualize your business processes