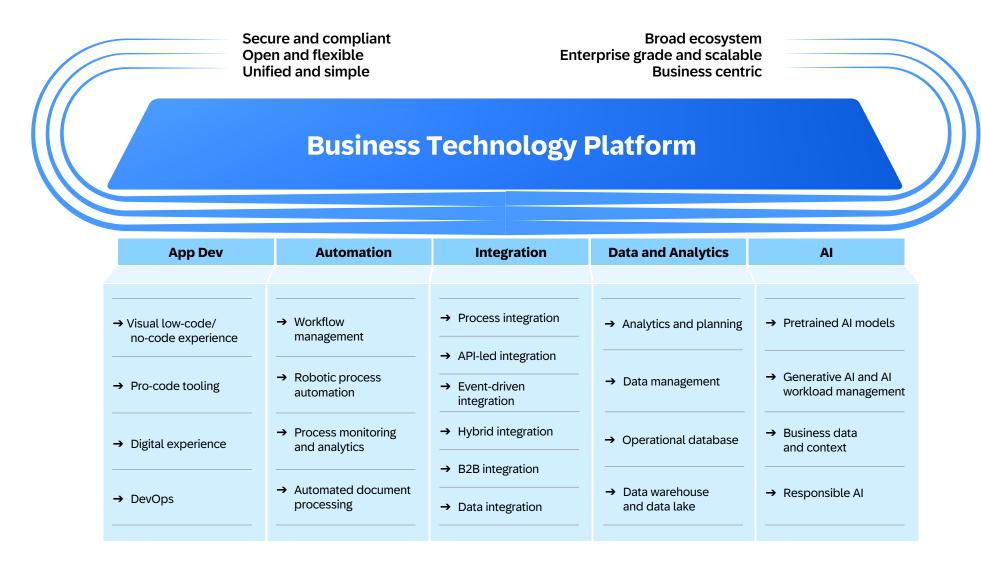

# SAP Business Technology Platform - Marketecture

SAP June 2024

Public



## **SAP BTP**

Unleash digital innovation across business functions



## SAP BTP is the foundation for an integrated SAP portfolio



## SAP BTP is your platform to individualize your business processes



## Cloud services for SAP BTP

#### **Business Technology Platform Enterprise readiness** with holistic lifecycle management **Discovery Center** → Change and deployment Actionable and guided missions Best-practice enablement and learning content Service catalog Technical ops automation Alerting **Ecosystem and Marketplace** Smooth integration option into existing application lifecycle Integration packs Built-in industry and LoB content Business workflows and bots Business apps and third-party data management processes **Automation** Integration **Data and Analytics App Dev SAP Build Apps SAP Build Process SAP Integration Suite** SAP Analytics Cloud · Business intelligence **Automation** · Cloud integration **SAP Build Work Zone** Augmented analytics Workflow management API management SA