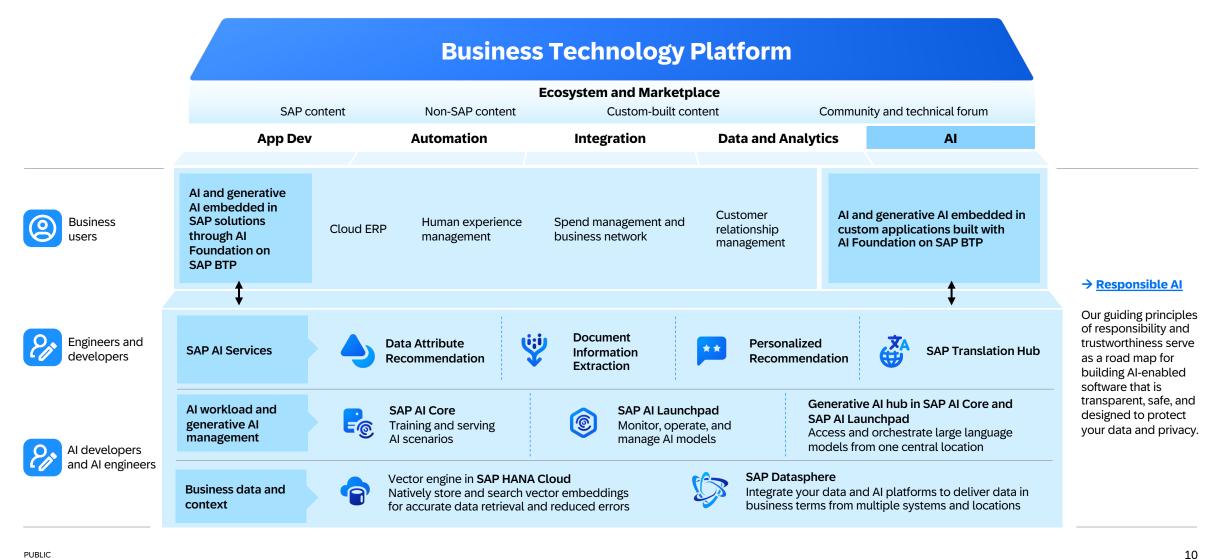

AI Business Services**

 Data Attribute Recommendation

SAP AI Launchpad

SAP AI Core

- Document Information
- Extraction

ΑI

- Personalized Recommendation
- SAP Translation Hub



**©** 

→ Learn more SAP BTP Innobvtes -

5

#### SAP BTP, ABAP Environment

#### **SAP Task Center**



- Migration assessment
- Hybrid/edge integration





**SAP Business** 

Governance **Accelerator Hub** 



SAP HANA Cloud

Data governance

**SAP Master Data** 

Data ingestion

Processing and persistency





Monthly innovation highlights

## Application development with SAP BTP



## **Automation with SAP Build Process Automation**



## **Integration with SAP BTP**



<sup>\*</sup> Content provided by SAP, partners, and the community

PUBLIC

8

## Data and analytics with SAP BTP



## AI with SAP BTP



# Thank you.

Contact information: