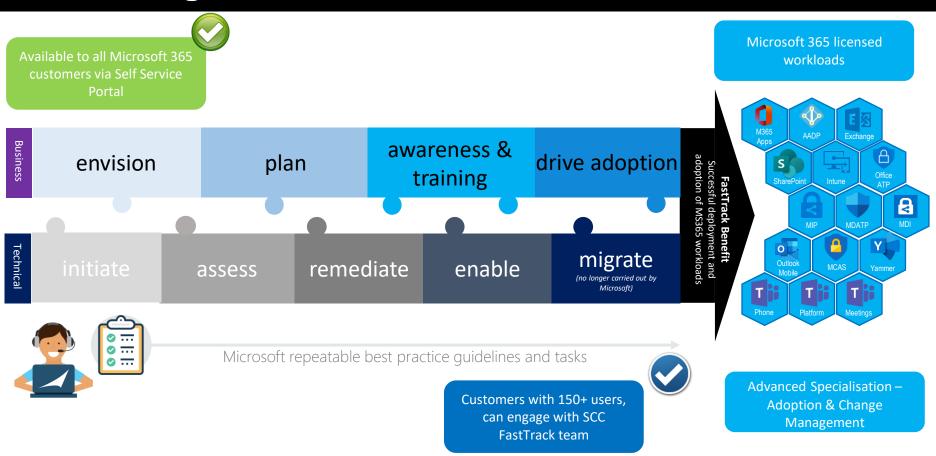

# Delivering the FastTrack benefit

# **Microsoft Workloads**

#### Microsoft365

🔯 Exchange Online

## **S**ecurity**C**ompliance**I**dentity

Defender for Endpoint

Defender for Identity

MS Cloud App Security

Defender for Office365

# Enterprise Management Solutions

📻 Intune / AutoPilot

Active Directory Premium

#### **TEAMS**

Teams - Meetings

Teams - Calling

Teams – Apps / Platform