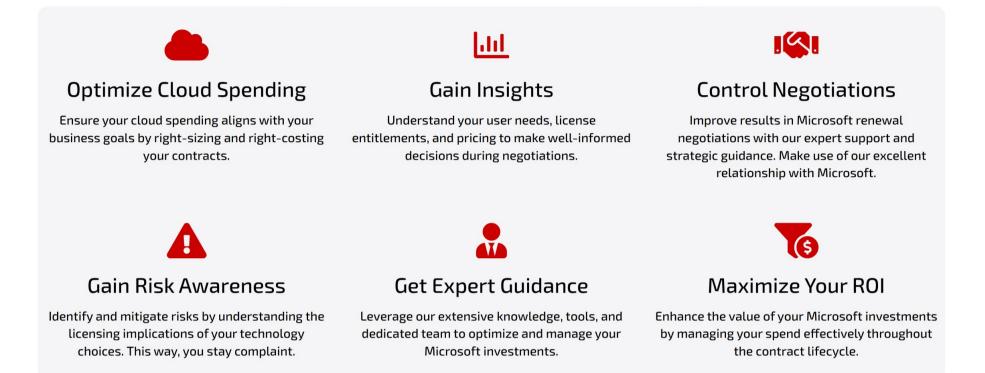

#### **Your Benefits**

#### Why Choose Our Microsoft Enterprise Agreement (EA) Services?

We effectively manage your Enterprise Agreement (EA) or Enterprise Subscription Agreement (EAS) by covering the entire contract lifecycle, from pre-contract assessments to ongoing management and the next renewal. Enjoy all-inclusive EA Services that maximize your return on investment (ROI).