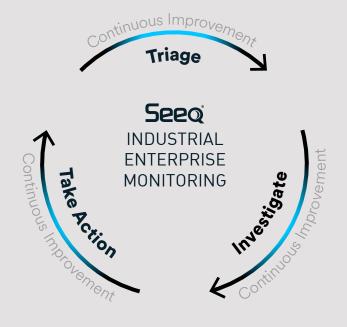

#### Triage

- Condition-based alerts
- Continuously adaptive prioritization

### Investigate

- One-click deep dive into Seeg Workbench
- Access historical context and captured subject matter expertise

#### Take Action

- Record insights and actions for future reference
- Suppress models to reduce noise
- Flag events for follow-up
- Refine models to improve ongoing monitoring

Seeq INDUSTRIAL ANALYTICS & AI SUITE