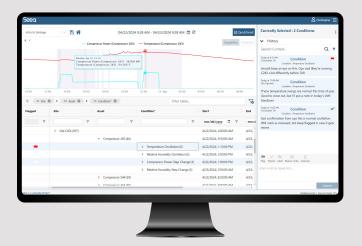

## The Seeq Vantage app is the heart of the Seeq IEM Suite, providing the following:

- Operationalized, automated condition based prioritization and decision support based on historical data, SME analysis and ongoing context capture
- High performance scaling data, calculations and context from across the organization
- Intuitive and extensible to enable customizable workflows across use cases, teams, and users
- Leverages the Seeq Industrial Analytics & Al Suite for investigation, modeling, collaboration, and more
- Seamless integration into existing infrastructure

#### Triage

- Condition-based alerts
- Continuously adaptive prioritization

### Investigate

- One-click deep dive into Seeg Workbench
- Access historical context and captured subject matter expertise

#### Take Action

- Record insights and actions for future reference
- Suppress models to reduce noise
- Flag events for follow-up
- Refine models to improve ongoing monitoring

Seeq INDUSTRIAL ANALYTICS & AI SUITE