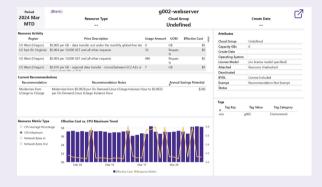

#### See the what, drill through to the why

- Focus efforts on opportunities with the biggest payback.
- Get hyper-detailed Commitment Discount and rightsizing recommendations.
- Understand why a given recommendation is the best option.
- Identify and drive strategic upgrades, e.g. Graviton or ARM.