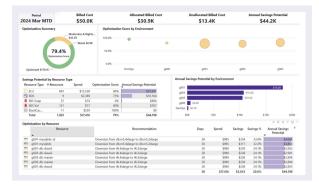

#### Customize and democratize your cloud analytics

- Comprehensive suite of dashboards and reports covers C-suite, Finance, Engineering and core FinOps.
- Easily customizable to deliver the exact CCM experience you want and need.
- Normalized, FOCUS-compliant, multi-cloud data for an accelerated learning curve and ease of analysis.

#### See the what, drill through to the why

- Focus efforts on opportunities with the biggest payback.
- Get hyper-detailed Commitment Discount and rightsizing recommendations.
- Understand why a given recommendation is the best option.
- Identify and drive strategic upgrades, e.g. Graviton or ARM.