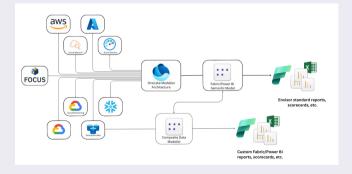

#### BUILD ON ENVISOR'S ARCHITECTURE

#### Use as a foundation for your custom FinOps solution

- Jumpstart your FinOps initiative with an architecture that delivers the power of a DIY solution, out of the box.
- Integrate FinOps data into your enterprise data estate.
- Get feature parity with major CCM platforms, including optimizations and recommendations.