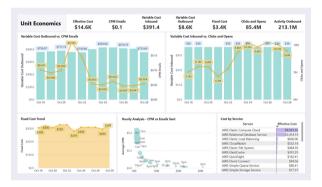

#### See the what, drill through to the why

- Focus efforts on opportunities with the biggest payback.
- Get hyper-detailed Commitment Discount and rightsizing recommendations.
- Understand why a given recommendation is the best option.
- Identify and drive strategic upgrades, e.g. Graviton or ARM.