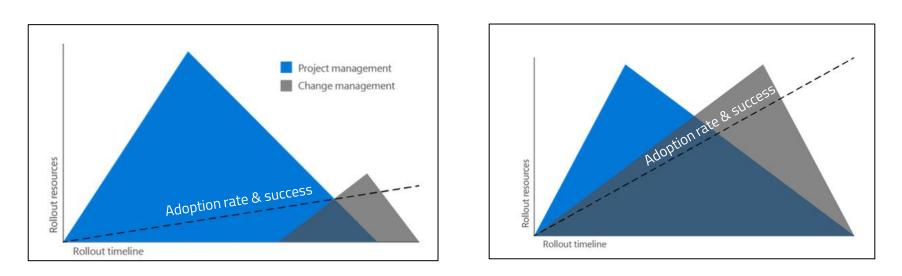

#### Traditional approach

#### Ideal approach

#### "The timing and extent of organizational focused actions increases the success of the software implementation."

Source: sepago GmbH

sepago. making people love it.