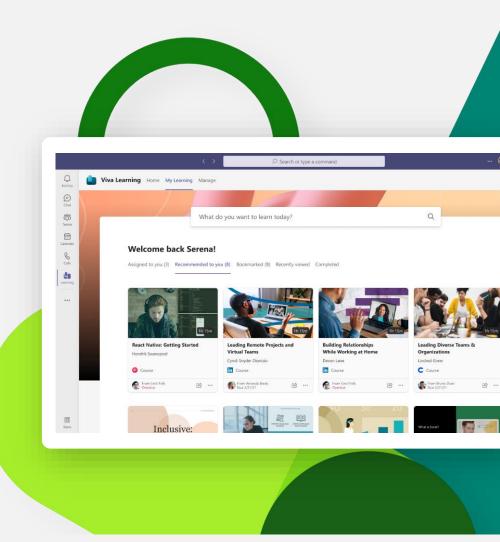

## Viva Learning Skilling and growth

#### Learn in the flow of work

Integrate learning into the tools and platforms where users already spend their time with Microsoft Teams and Microsoft 365.

#### Simplify and centralize learning

Bring together learning content and tools from different sources in one central hub.

#### Get personalized and relevant content

Find the right content and discover new skills with personalized recommendations and search.