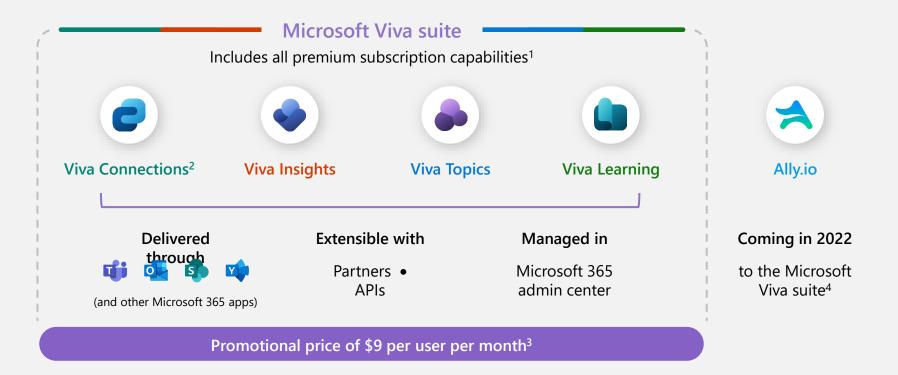

# **Microsoft Viva**

The employee experience platform and ecosystem

## Microsoft Viva: employee experience platform for the hybrid era

## Microsoft Viva: employee experience platform for the hybrid era

<sup>1</sup>Without the Viva suite, the premium subscription for Viva Insights, Viva Topics, and Viva Learning is each \$4 per user per month. <sup>2</sup>Viva Connections is available at no additional cost to any employee licensed for SharePoint. <sup>3</sup>Promotional pricing ends Sep. 1, 2022, when the Viva suite will increase to the standard price of \$12 per user per month. <sup>4</sup>Ally.io will be available in the Microsoft Viva suite in 2022.