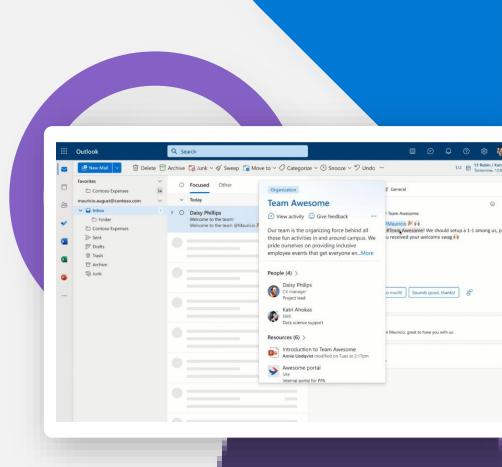

## Viva Connections Culture and communications

#### Keep everyone connected

Encourage meaningful connections across the organization by enabling employees to easily discover relevant communications and communities.

### Make it easy for people to contribute

Foster a culture of inclusion by empowering every employee to contribute ideas and share feedback.

#### Unite and inspire your organization

Align the entire organization around your vision, mission, and strategic priorities.