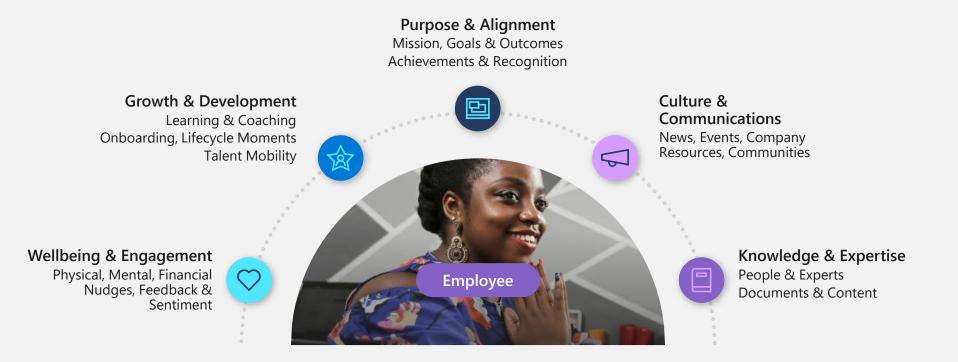

## What is an Employee Experience Platform (EXP)

A digital platform that helps organizations create a thriving culture with engaged employees and inspiring leaders

## Introducing Microsoft Viva

## Microsoft Viva: employee experience platform for the hybrid era