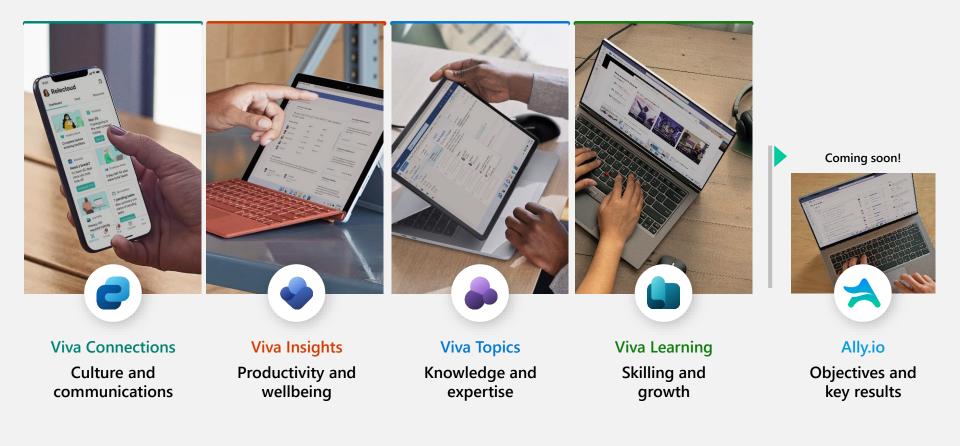

## Viva Connections Culture and communications

## Viva Insights Productivity and wellbeing

## Viva Topics Knowledge and expertise

## Viva Learning Skilling and growth

## Microsoft Viva: employee experience platform for the hybrid era

<sup>1</sup>Without the Viva suite, the premium subscription for Viva Insights, Viva Topics, and Viva Learning is each \$4 per user per month. <sup>2</sup>Viva Connections is available at no additional cost to any employee licensed for SharePoint. <sup>3</sup>Promotional pricing ends Sep. 1, 2022, when the Viva suite will increase to the standard price of \$12 per user per month. <sup>4</sup>Ally.io will be available in the Microsoft Viva suite in 2022.