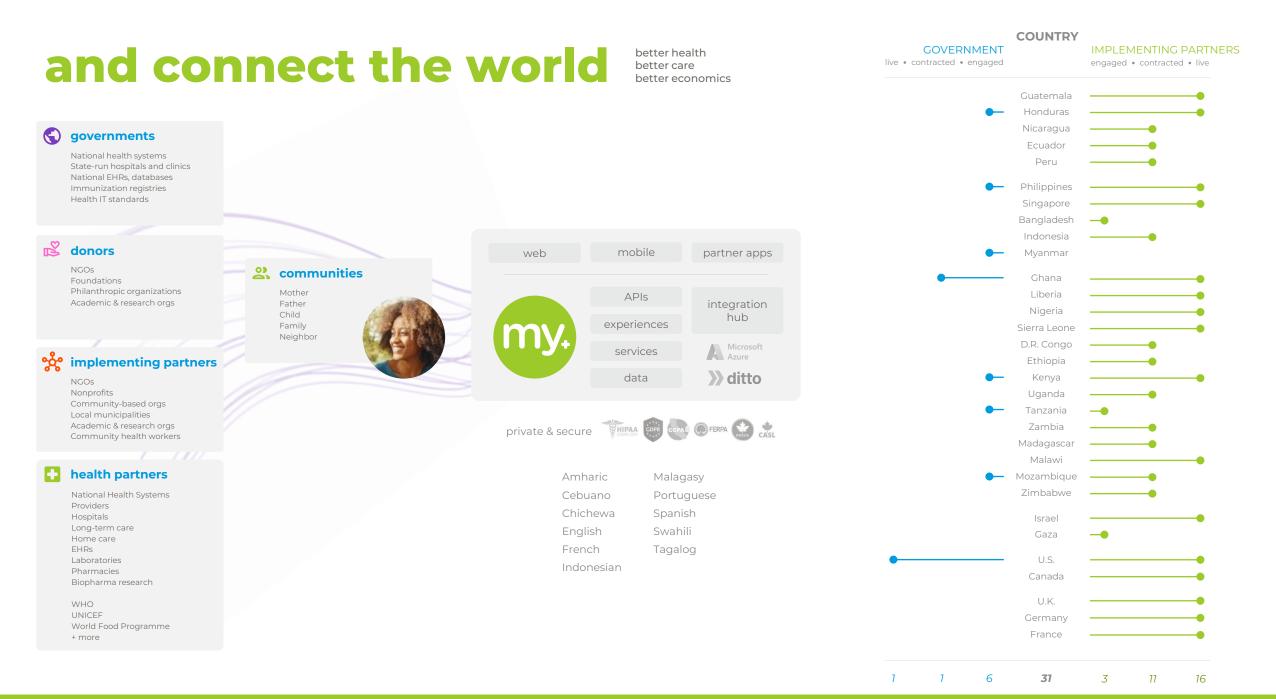

# **Africa Case Study**

We are live and contracted to go live in 14 African countries to reach 100,000s of children.

- Began operating in Africa in Oct 2023 with a global nonprofit in Ghana, Sierra Leone, Liberia, and Nigeria screening over 5,000 children in the first 6 months.
- The nonprofit was able to screen 3x more children (from 120 to 360 children) in the same amount of time it took them to use paper-based processes, reducing processing time from 25 minutes to just 8 minutes.
- Volunteer training was reduced from hours to just 5-10 minutes. Feedback is that ShareMy.Health is user-friendly and intuitive.
- Eliminated dependency on paper records, enhancing data privacy compliance and alignment with GDPR best-practices.