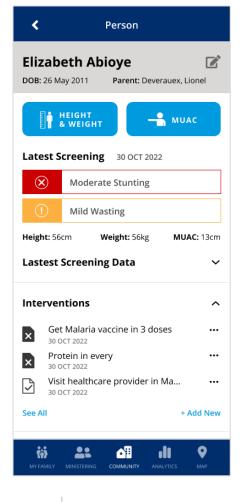

#### Height & Weight Screening

#### **Elizabeth Abiove** DOB: 26 May 2011 Parent: Deverauex, Lionel Measure Height Height (in centimeters) Enter height in cm ----Date of Measurement 📋 4 Apr 2023 NEXT **Cancel Screening** ţ. 22 9

MY FAMILY MINISTERING COMMUNITY ANALYTICS

#### Height & Weight Screening < **Elizabeth Abioye** DOB: 26 May 2011 Parent: Deverauex, Lionel **Measure Weight** Weight (in kilograms) Enter weight in kg Date Weighed 📋 4 Apr 2023 SUBMIT **Cancel Screening** ţ. **A**₽ 0 MY FAMILY MINISTERING COMMUNITY ANALYTICS