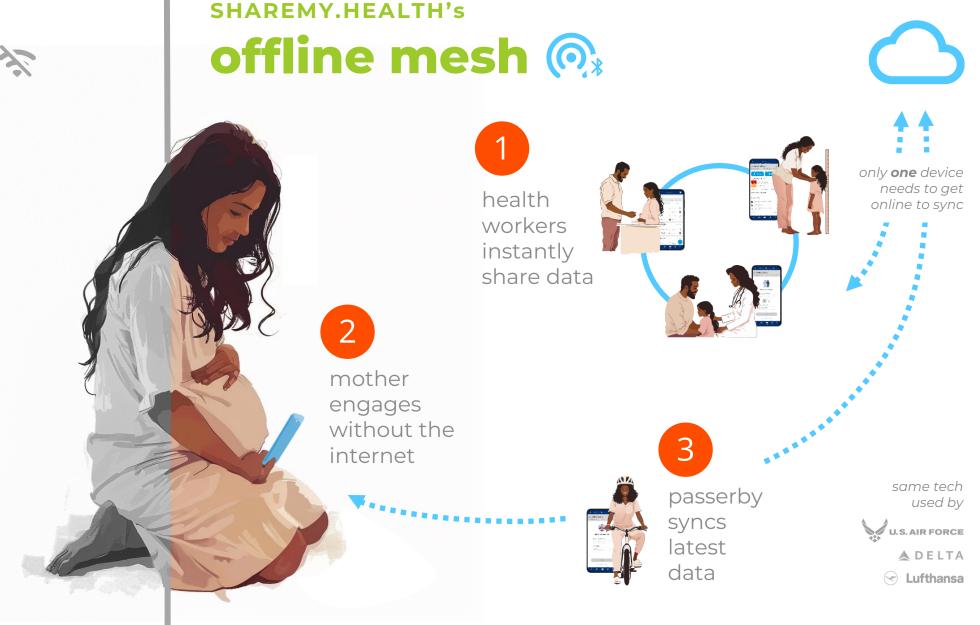

#### ordinary offline mode 💸

each device is a totally disconnected, single point of failure

from **isolation** to **integration**: connecting communities without the internet