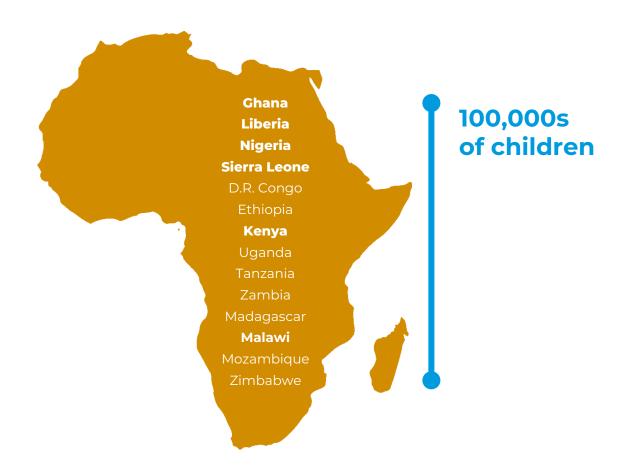

# **Africa Case Study**

We are live and contracted to go live in 14 African countries to reach 100,000s of children.

- Began operating in Africa in Oct 2023 with a global nonprofit in Ghana, Sierra Leone, Liberia, and Nigeria screening over 5,000 children in the first 6 months.
- The nonprofit was able to screen 3x more children (from 120 to 360 children) in the same amount of time it took them to use paper-based processes, reducing processing time from 25 minutes to just 8 minutes.
- Volunteer training was reduced from hours to just 5-10 minutes. Feedback is that ShareMy.Health is user-friendly and intuitive.
- Eliminated dependency on paper records, enhancing data privacy compliance and alignment with GDPR best-practices.