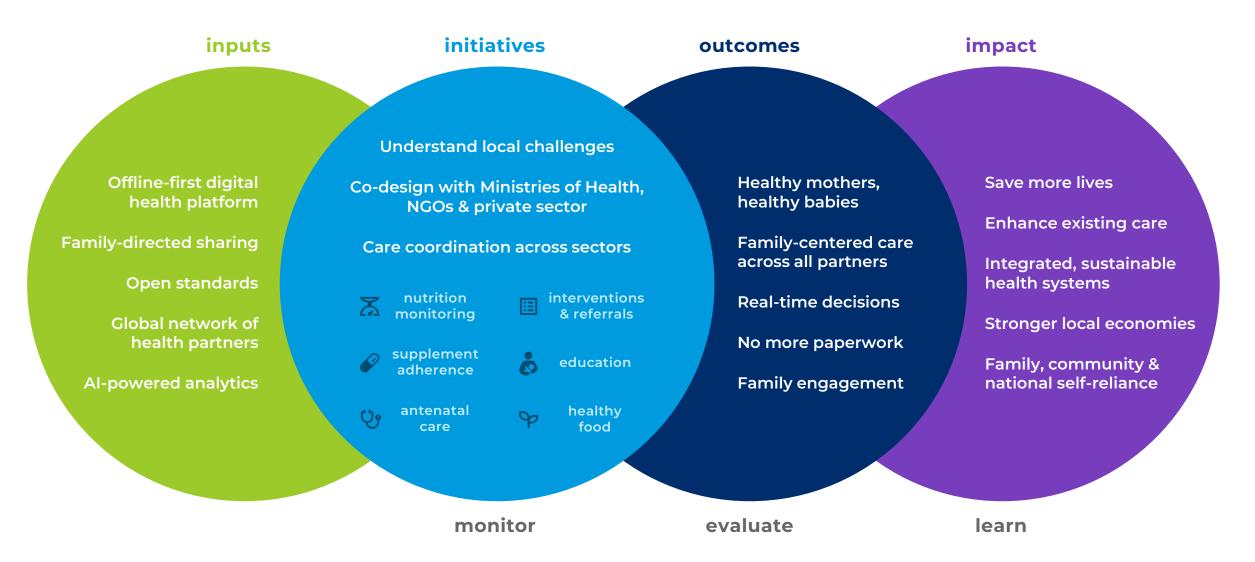

## maternal & child health

our theory of change for **family-centered**, integrated care