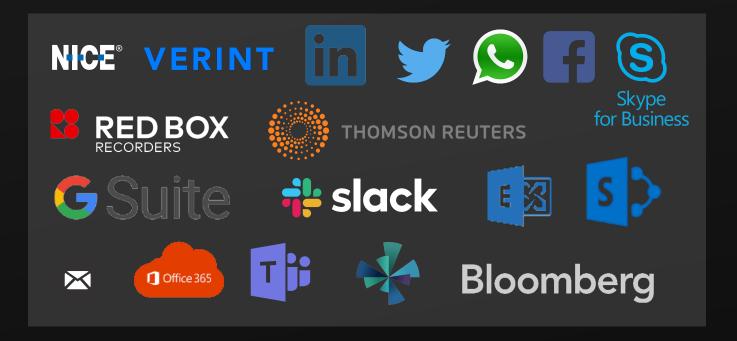

#### Trade/Voice/HR Data

### Microsoft Teams Use Case

Regulated Financial Institutions are switching to cloud solutions and using Microsoft Teams for collaboration

An advanced eComms compliance platform (like Shield) is required to allow financial regulated users to use Teams

Information shared via Teams can be part of potential market manipulations and is subject to regulatory supervision

shield.