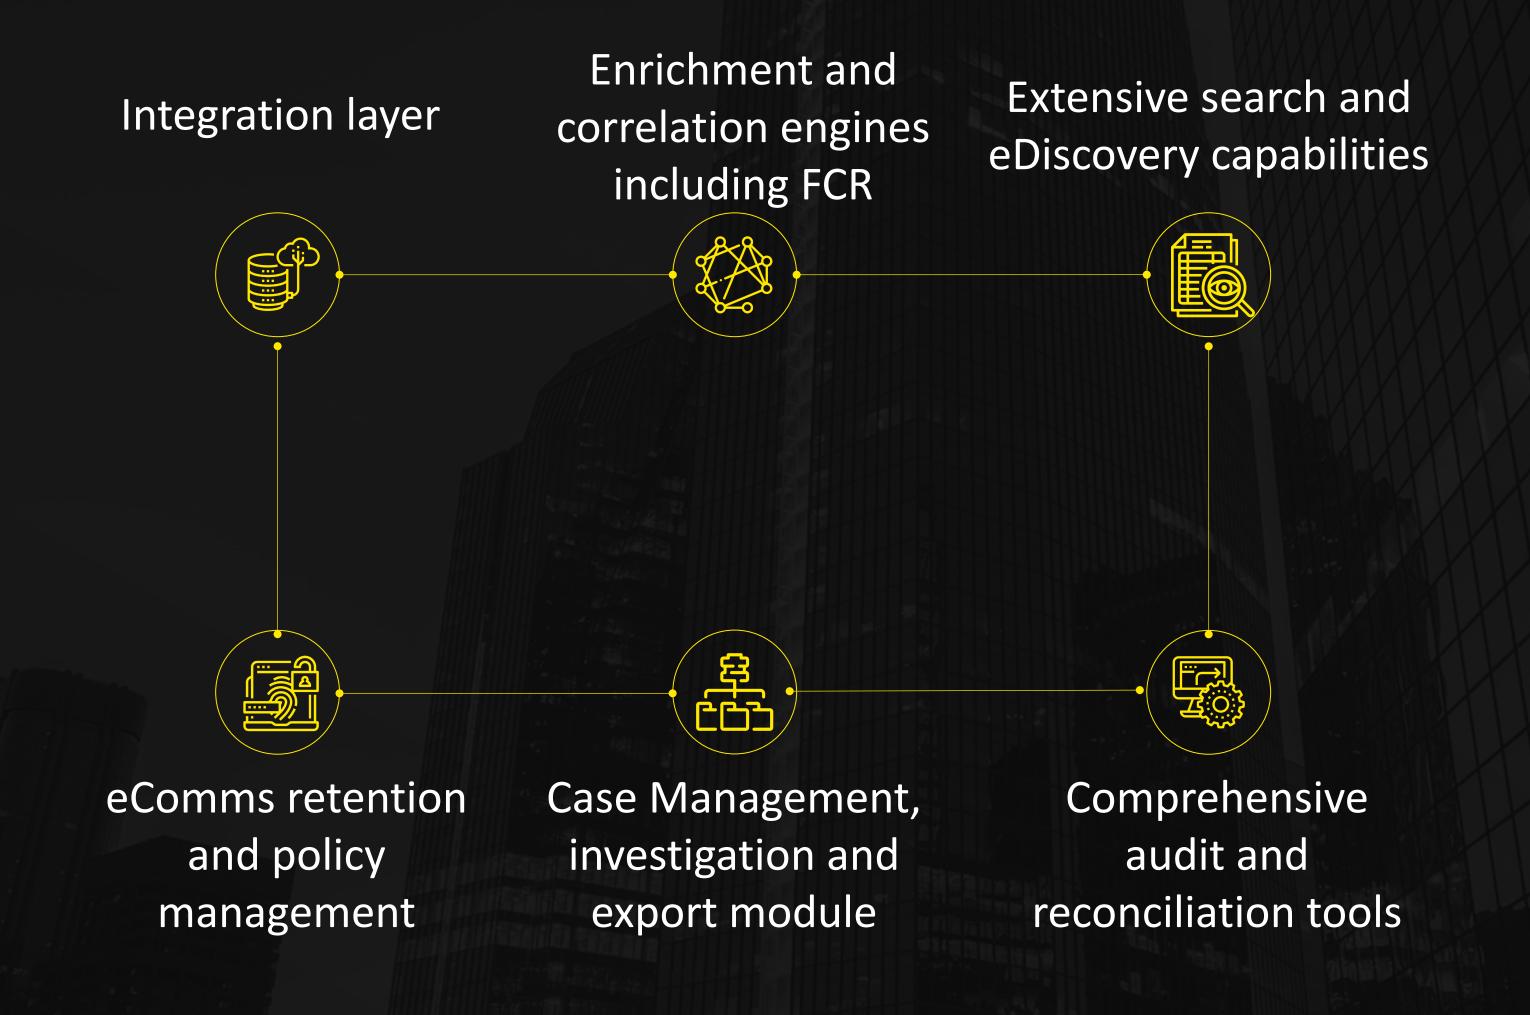

entities around eComms

# **Shield a**utomates & orchestrates the complete eComms lifecycle, from **capture**, analytics and collaboration, across channels and regulations

#### **eComms**



#### Trade/Voice/HR Data



# shield.







#### Regulations



#### **Application**



#### Deployment





#### Shield is the ultimate eComms compliance and surveillance platforms

Breaking the silos and enriching data with advanced technology to provide a full view on eComms & trades

Addresses cross-regulations and automating workflows

End to end eComms compliance capabilities including eDiscove Investigation & Data Managem

Proprietary Al-powered detection modules for Market Abuse, Employee Conduct & Information Sharing





# Shield platform modules



shield.

# Data management capabilities





## Shield's eComms Compliance Platform



End-to-end eComms lifecycle management



An enterprise grade solution built for scale



Contextual-Al based prediction



Open & collaborative framework







Extensive implementation and consultancy partnerships



**Cost effective** 



# Surveillance platform – Hybrid Analytics Pipeline



### Microsoft Teams Use Case



Regulated Financial Institutions are switching to cloud solutions and using Microsoft Teams for collaboration



An advanced eComms compliance platform (like Shield) is required to allow financial regulated users to use Teams



Information shared via Teams can be part of potential market manipulations and is subject to regulatory supervision

shield.

# Flexible Deployment Models









# Thank You!