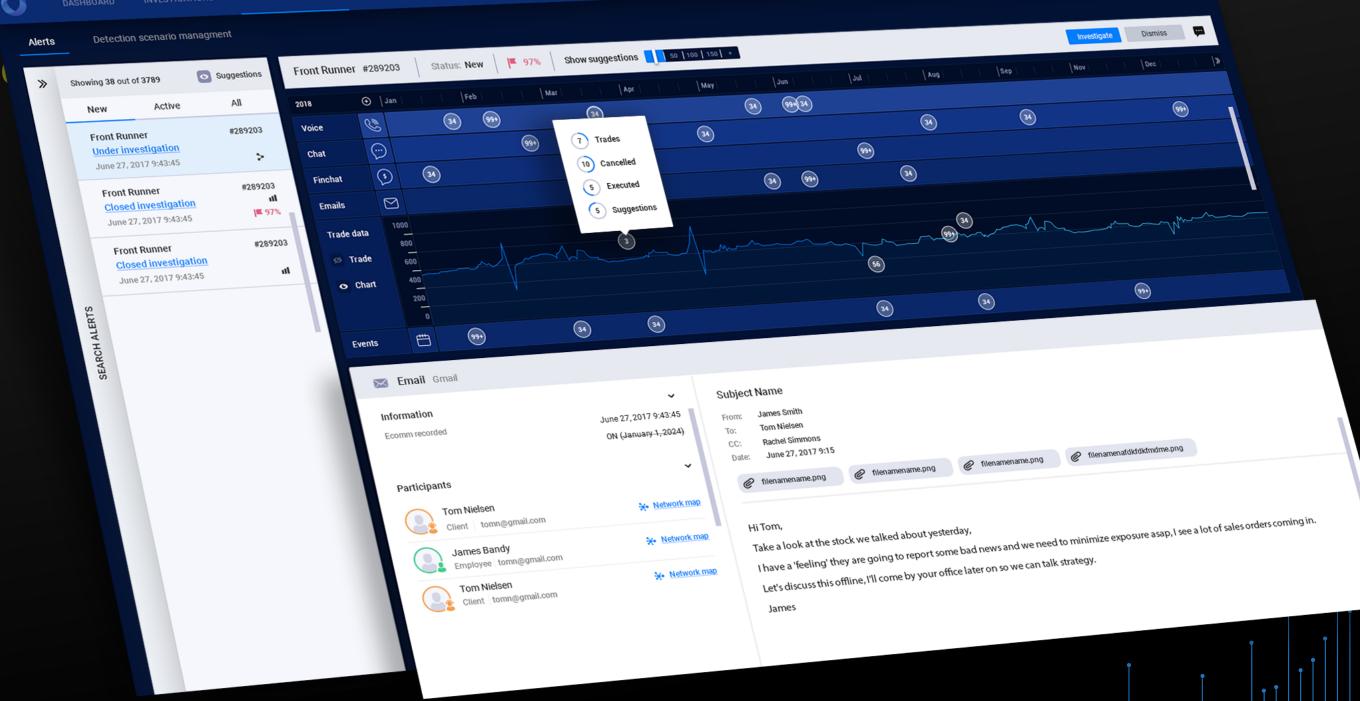

#### Shield is the ultimate eComms compliance and surveillance platforms

Breaking the silos and enriching data with advanced technology to provide a full view on eComms & trades

Addresses cross-regulations and automating workflows

End to end eComms compliance capabilities including eDiscove Investigation & Data Managem

Proprietary Al-powered detection modules for Market Abuse, Employee Conduct & Information Sharing