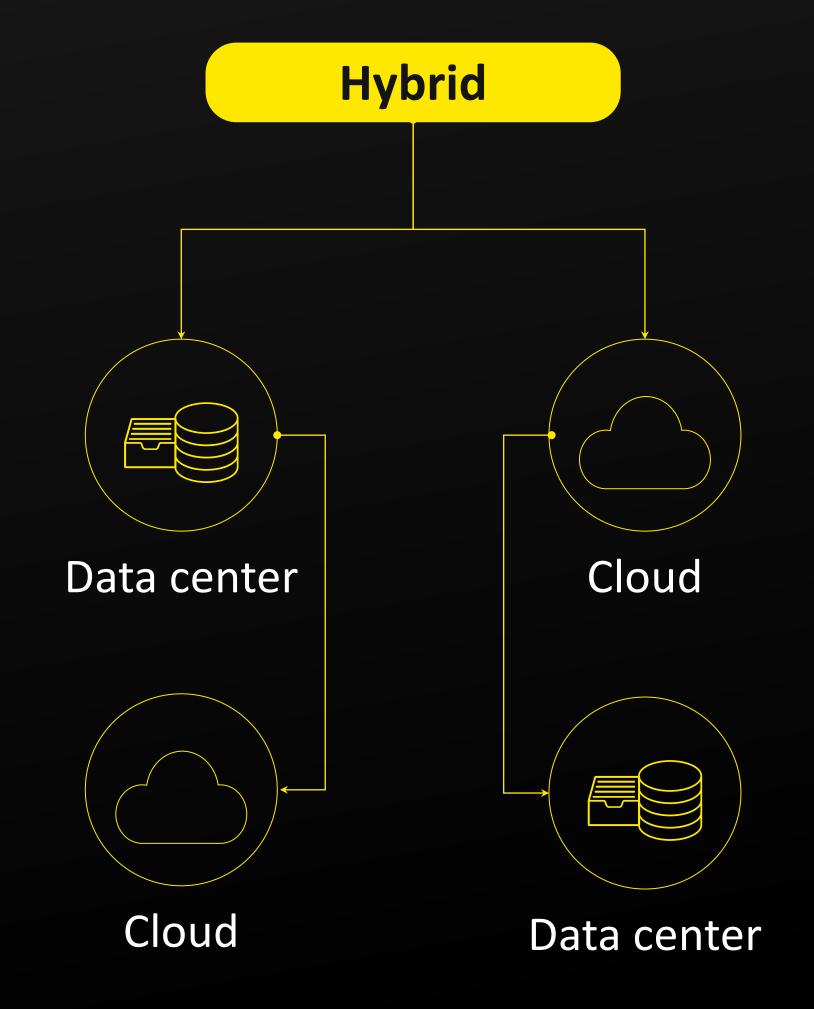

d.

# Data management capabilities





## Shield's eComms Compliance Platform



End-to-end eComms lifecycle management



An enterprise grade solution built for scale



Contextual-Al based prediction



Open & collaborative framework







Extensive implementation and consultancy partnerships



**Cost effective** 



# Surveillance platform – Hybrid Analytics Pipeline



### Microsoft Teams Use Case



Regulated Financial Institutions are switching to cloud solutions and using Microsoft Teams for collaboration



An advanced eComms compliance platform (like Shield) is required to allow financial regulated users to use Teams



Information shared via Teams can be part of potential market manipulations and is subject to regulatory supervision

shield.

# Flexible Deployment Models









# Thank You!