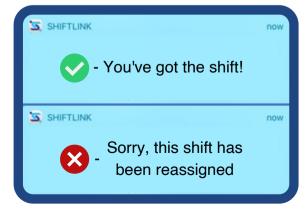

The manager awards the shift.

Staff are notified if they were awarded the shift and what the status of the shift is.

The schedule is then updated with the employee's name and hours.