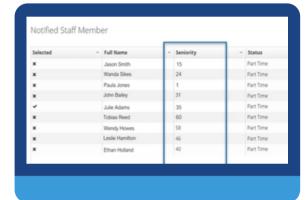

### **How It Works**

Employer posts a new shift into the system.

Notified staff review the shift details, then accept or decline the shift.

Employee responses are listed in the system (in order of seniority if necessary).