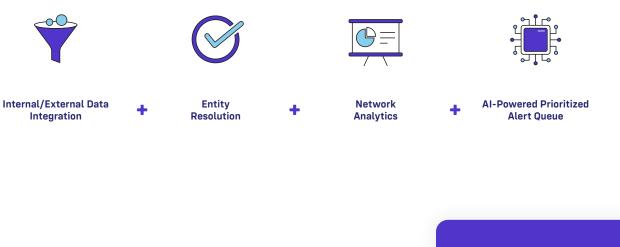

#### How It Works: A High-Impact Approach Powered by AI

Shift Improper Payment Detection provides an efficient, highimpact approach to identifying fraud, waste and abuse for health plans. By leveraging enhanced data and artificial intelligence, the solution provides the insights investigators need to maximize savings for health plans.

It gives users within a health plan the ability to analyze behaviors and actions across multiple lines of business individual providers and provider networks, third parties, plan members, and more.

#### Great decisions take great data

Shift's Improper Payment Detection solution enhances the investigation process by integrating any internal and external data sources for the best view of the plan, providers and members. Shift's sophisticated data cleansing and mapping capabilities make it possible to bring any data source, in any form to ensure models are fueled by the best information available. This empowers investigators to identify emerging schemes, expose suspicious relationships, and surface other previously unseen issues.

#### Bringing real-time intelligence at the pre and post payment level

Shift is able to identify, in real-time, suspicious claims by providers, alerting investigators to potential risks against the healthcare plan prior to payment. Shift incorporates investigative outcomes to help drive AI and machine learning capabilities, decreasing false positive rates and increasing accuracy in both the prepayment and post payment process.

#### Supercharging the SIU

Shift provides prioritized alerts at the provider specialty and scheme-based level, providing investigators with the most impactful cases to maximize savings and return on investment for the plan. Shift's detailed provider report highlights the driving factors behind the alert all in one place, streamlining investigations.