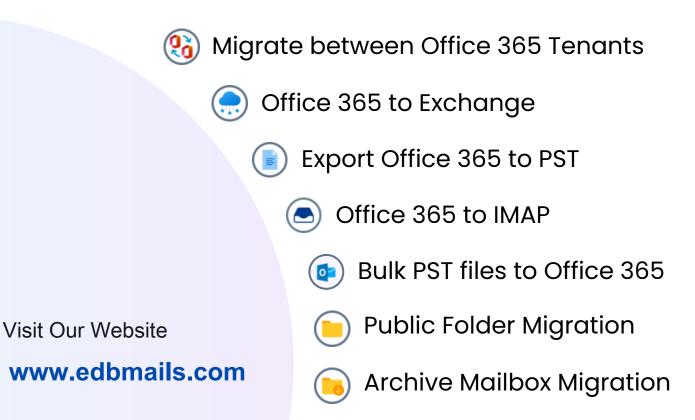

#### Extensive support for all migration types

EdbMails supports a variety of Office 365 mailbox migration types to accommodate businesses of different sizes and preferences. For small to medium-sized businesses, cutover migrations are offered, allowing for the swift transfer of all mailboxes to Of365 in a single operation, minimizing downtime and enabling a quick transition.