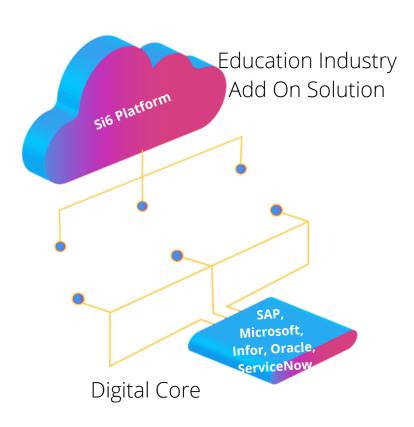

Simply put, Si6 is a next gen cloud based "**Student Information** System with Student Accounting Software", to manage both the academic and financial ledger with pre-integrated to SAP and other ERPs.

platform architecture is designed for enterprises in mind and to work seamlessly with the choice of their preferred ERP vendor or the new age digital technology platforms HR/Finance/Research etc.

Technology: We intend to reduce the technology costs per student by at least 50 % thereby making education more affordable and accessible to more students. Hence our stack is built up from ground using FOSS and the best of the 3rd party applications that are widely used by the educational institutions today.

Leverage your licenses shelf ware, be it SAP ERP modules or Power BI analytics offered by Microsoft to the educational institutions