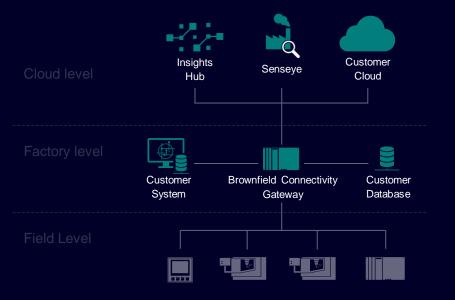

## Meet your one-stop industrial connectivity solution! The BFC Gateway

## Get seamless connectivity across all platforms

- The BFC Gateway (Brownfield Connectivity Gateway) addresses the challenge of integrating industrial systems with digital networks. It enables seamless connectivity and data integration between existing infrastructure and advanced Industrial Internet of Things (IIoT) platforms
- The BFC Gateway allows you to capitalize on your current infrastructure investments while leveraging the benefits of digital transformation to ensure competitiveness and sustainability in a dynamic market environment