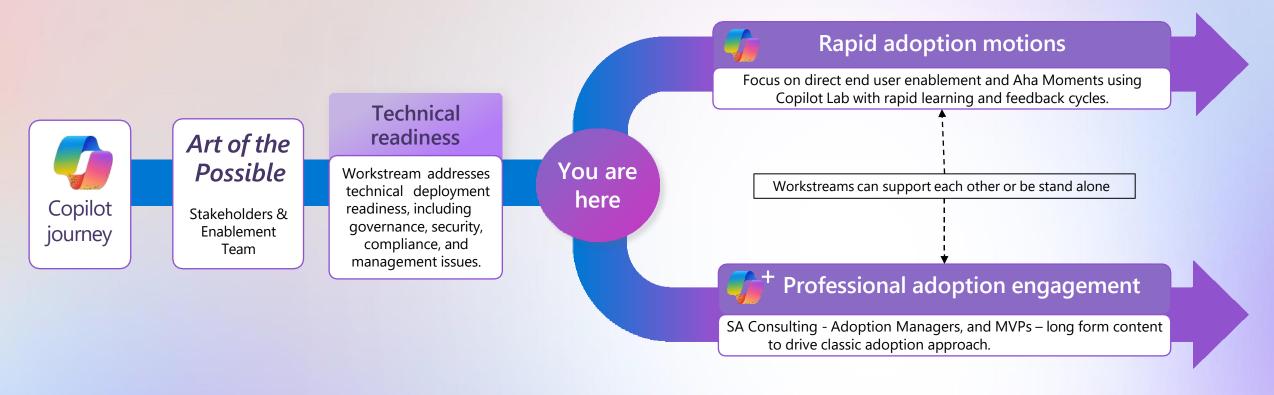

## Copilot for Microsoft 365 adoption workstreams

Copilot for Microsoft 365 represents a unique adoption opportunity to speed time to user satisfaction, creativity, and productivity by rapidly enabling hand-on learning directly with the product. This accelerates a business user's deeper understanding of what Copilot can deliver in their specific scenarios creating the "aha" moment that signifies personal understanding. Copilot Lab, available both in product (via Microsoft 365 Chat) and online, provides the tool to drive this understanding in "Copilot for You" tasks to be done.

Additional support for broader team and organizational transformation of AI-ready scenarios, identified during the Art of the Possible engagement and from direct business user feedback, can be supported with deeper adoption support and engagement.