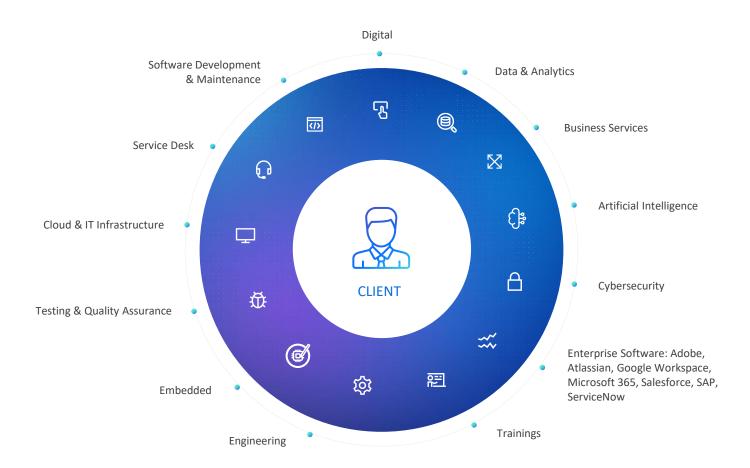

ur journey with Microsoft Azure IoT Services.

Regarding your domain and particular needs, we can introduce particular IoT services and concepts like :

- Azure IoT Hub
- Azure IoT Edge
- Azure IoT Central
- Azure Digital Twins
- Azure Time Series Insights

After the workshop Sii will send short document with workshop summary describing:

- Current As-Is situation
- Top Level Solution Vision
- Technology recommendations

The workshop can take place online or it's possible also to have an on-site meeting in one of Sii offices, then the price will be proposed individually per customer.

# Why our clients decide on our help:

- Trusted Partner with a wide portfolio of delivered projects
- Microsoft Cloud Partner title
- Project ddevelopment based on Agile approach



# Offer – One-stop shop



## Tangible Benefits / Desired Outcomes

- ✓ You take care of your business development we take care of the cloud
- ✓ Our architects will support you in the latest technologies
- ✓ We are ready to maintain your infrastructure with dedicated support team

# Why Sii

# 600 certifed experts

Solution Architects, Network Engineers, Security Engineers, DevOps Architects, Data Engineers, Azure Administrators, Azure Developer, Cybersecurity Artchitects, D365 Consultants, Power BI Analysts

### Leading cloud services

Microsoft Azure, Microsoft 365, Dynamics 365, Power Platform

# Innovative industry solutions

For manufacturing banking, healthcare, real estate and public sectors

## **End-to-end Project Support**

Mrom preliminary data analysis, target model creation, implementation on dedicate