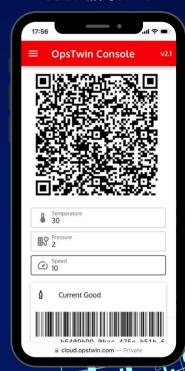

## **psTwin** Features

- **Product and Error/Fault Tracking** QR coded digital forms
- **Maintenance and Halt Tracking** Date, Duration and Reasoning collection
- **SPC and Measurement Collection** Statistical Analysis and Recording for QA
- **Work Order Tracking** Product & Operation tracing/monitoring with OR
- **Instant Data Monitoring & Dashboard** Real Time data for efficiency and operational status
- **Reporting and Alerting System** Mail, SMS and SmartPhone Apps based messaging
- **Secure Data Collection** Cloud or on-prem based installation
- **PLC Connectivity and Sensor Monitoring** Modbus, OPC, MQTT, S7 & other protocols available

## Scan QR Code!

www.opstwin.com www.simularge.com