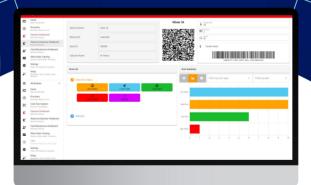

## **psTwin** Features

- **Product and Error/Fault Tracking** QR coded digital forms
- **Maintenance and Halt Tracking** Date, Duration and Reasoning collection
- **SPC and Measurement Collection** Statistical Analysis and Recording for QA
- **Work Order Tracking** Product & Operation tracing/monitoring with OR
- **Instant Data Monitoring & Dashboard** Real Time data for efficiency and operational status
- **Reporting and Alerting System** Mail, SMS and SmartPhone Apps based messaging
- **Secure Data Collection** Cloud or on-prem based installation
- **PLC Connectivity and Sensor Monitoring** Modbus, OPC, MQTT, S7 & other protocols available