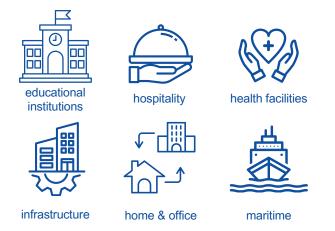

This smart device is empowered by AI and continuously monitors and measures factors such as temperature, humidity, CO<sub>2</sub>, VOCs, PM1, 2.5, 4, 10, and NOx. airbeld<sup>™</sup> is suitable for diverse industries and indoor environmental conditions for human presence and activity.