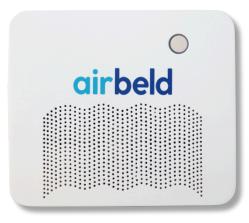

### airbeld<sup>™</sup>Eos

Named after Eos, the Greek goddess of the dawn, represents a new beginning and fresh star.

### Breathe better, live better

| Model        | Dimensions        | Connectivity  | Coverage |
|--------------|-------------------|---------------|----------|
| airbeld™ Eos | 117 x 112 x 39 mm | WiFi – 2.4GHz | ≤ 60 m²  |