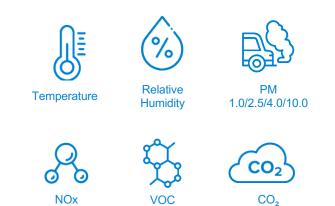

This smart device is empowered by AI and continuously monitors and measures factors such as temperature, humidity, CO<sub>2</sub>, VOCs, PM1, 2.5, 4, 10, and NOx. airbeld<sup>™</sup> is suitable for diverse industries and indoor environmental conditions for human presence and activity.