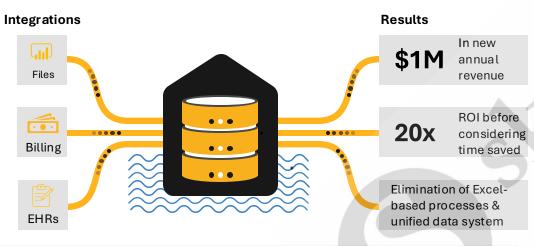

#### Siloed Systems & Manual Processes

Siloed systems created by Bickford's systems made it impossible to align care documentation with billing data, leading to 66% of residents being billed for the wrong level of care. Additionally, with 57 locations and over 3,000+ residents, Bickford struggled with slow, manual processes

#### The Solution

Skypoint unified Bickford's care and back-office functions, providing real-time insights

#### **Golden Resident Record (Resident 360)**

Skypoint's AI Platform centralized Bickford's data into a unified Lakehouse, AI-ready data models and built insights to surface mismatches between care levels and billing — all in one place. While previous processes involved 100+ people, today just 1 person from Bickford's billing department reconciles mismatches