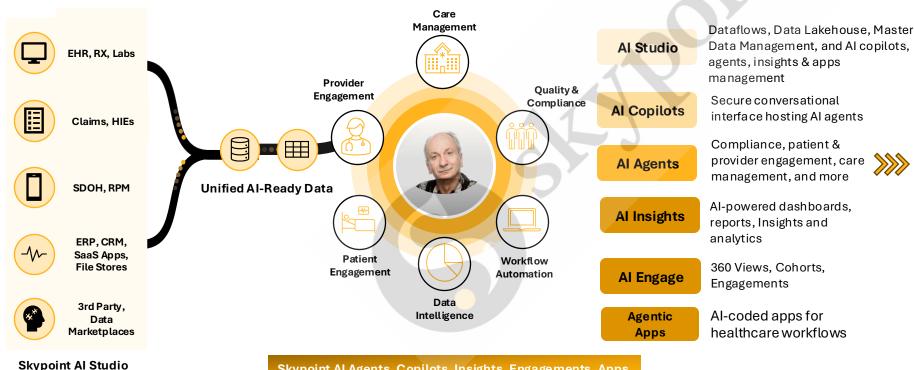

#### **Healthcare AI Products**

**Al Studio** 

Unifies healthcare data and powers enterprise-wide Al agents, copilots and workflow automation

**AI Copilots** 

Enables users to navigate tasks and workflows through a conversational interface hosting Al agents

**Al Agents** 

Specialized "digital humans" trained on healthcare data and workflows

**Al Insights** 

Generates dashboards and reports by consolidating clinical, operational, and financial data to deliver actionable insights

Al Engage

Drive provider and patient engagement using 360 views, cohort and outreach

Agentic **Apps** 

Al coded specialized applications for healthcare workflows that needs customized user experiences