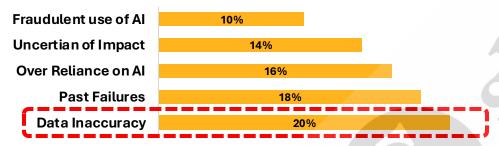

#### **Top Concerns Over Al Adoption**

Unifying Data Platforms: There is growing demand for unified data platforms that integrate external knowledge with proprietary company data, enhancing privacy and delivering accurate, source-cited insights

With 97% of healthcare data unused, organizations need effective solutions to integrate and unify this data