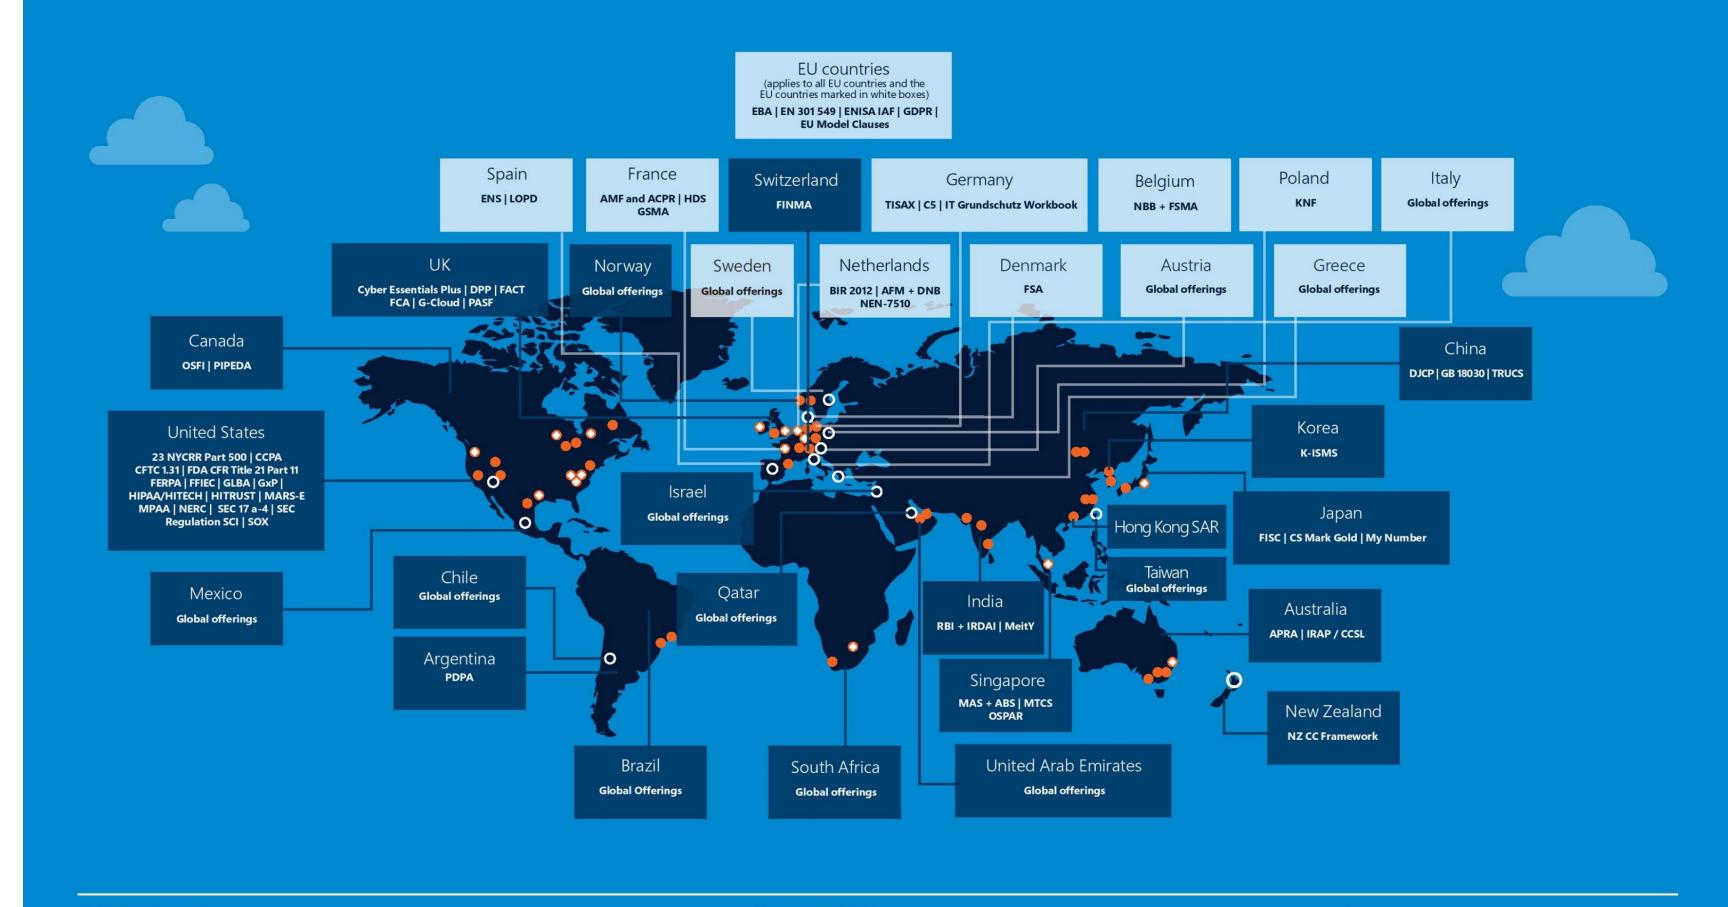

### Azure global compliance

The following compliance standards apply globally

CIS Benchmark | CSA-STAR attestation | CSA-STAR certification | CSA-STAR self-assessment ISO 20000-1:2011 | ISO 22301 | ISO 27001 | ISO 27017 | ISO 27018 | ISO 27701 | ISO 9001 PCI DSS | SOC | WCAG | CDSA | PCI DSS | Shared Assessments | TruSight

Azure regions

Azure has more global regions than any other cloud provider—offering the scale needed to bring applications closer to users around the world, preserving data residency, and offering comprehensive compliance and resiliency options for customers.

60 announced regions worldwide

40 available in 140 countries

Available region

O Announced region

Availability zones

INSTALLATION ANALYTICS

USAGE ANALYTICS

**COMPLIANCE ANALYTICS** 