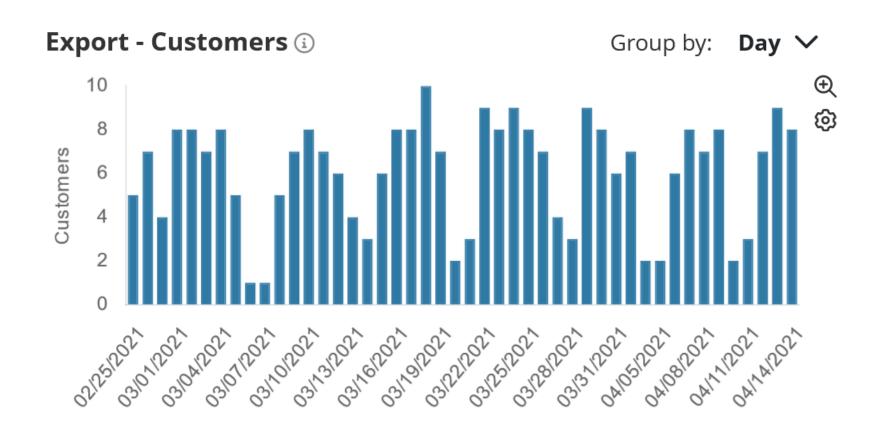

60 announced regions worldwide

40 available in 140 countries

Available region

O Announced region

Availability zones

INSTALLATION ANALYTICS

USAGE ANALYTICS

**COMPLIANCE ANALYTICS** 