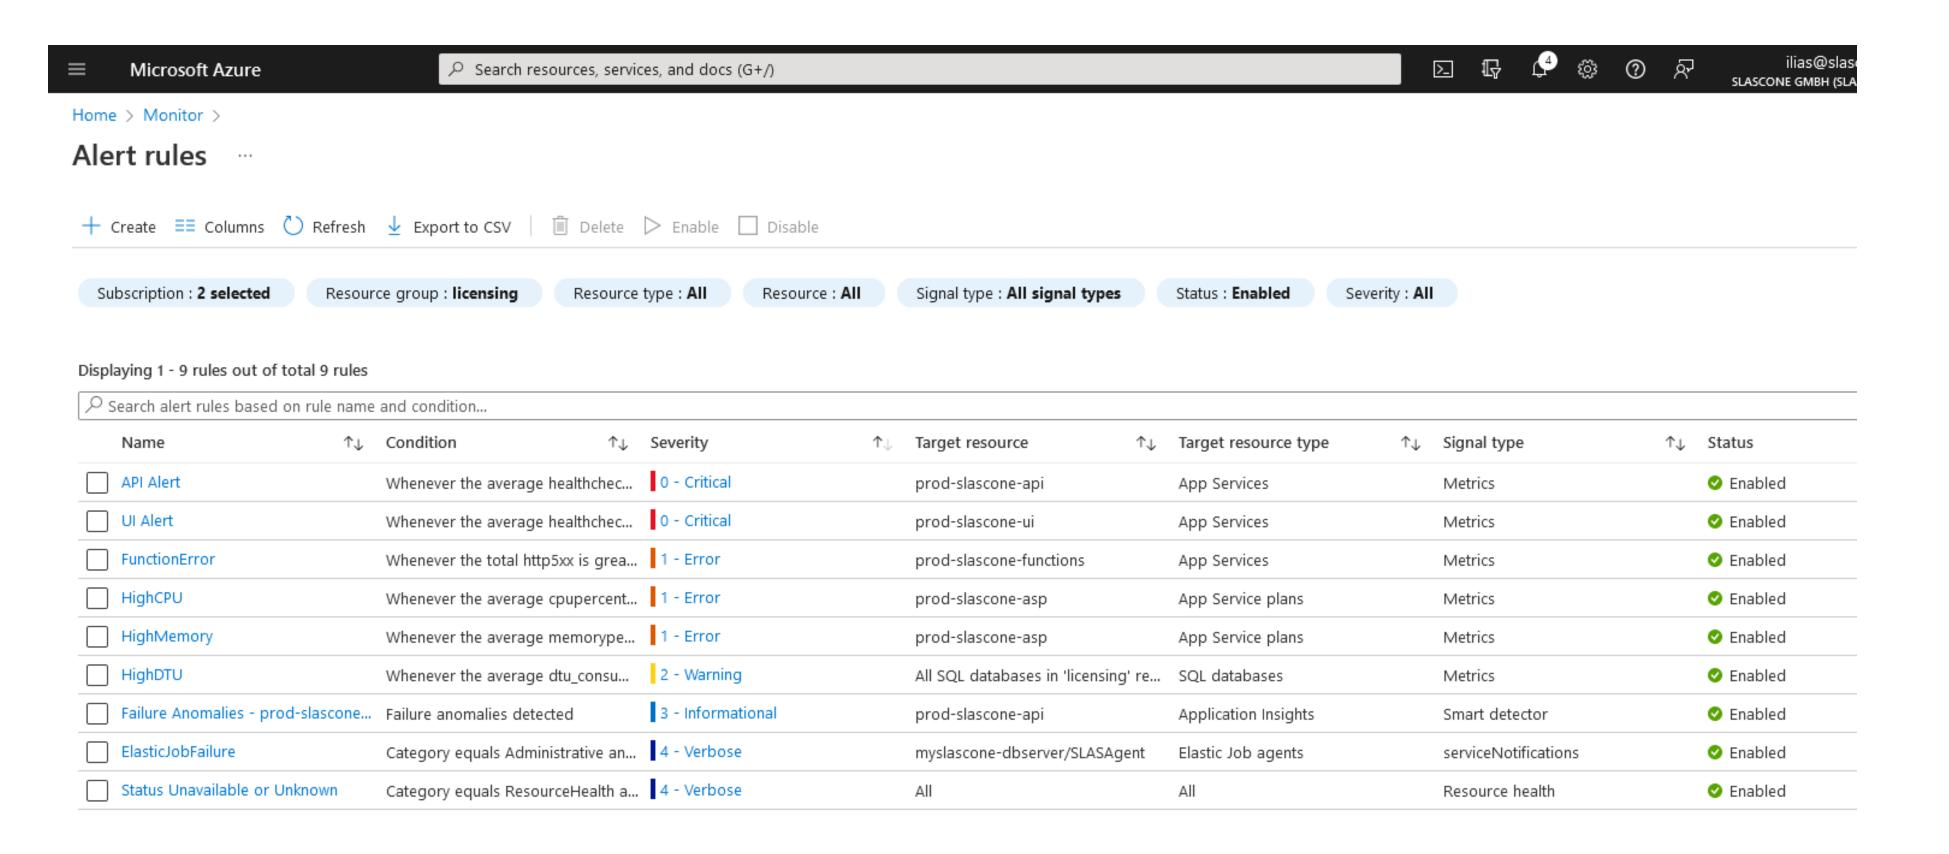

## LICENSING

#### MUTIPLE MODELS FOR ONE PRODUCT

You can offer multiple licensing models at the same time.

Subscriptions

Perpetual

Trial

Consumption based

Software version based

#### API

All SLASCONE functions can be called through our API.