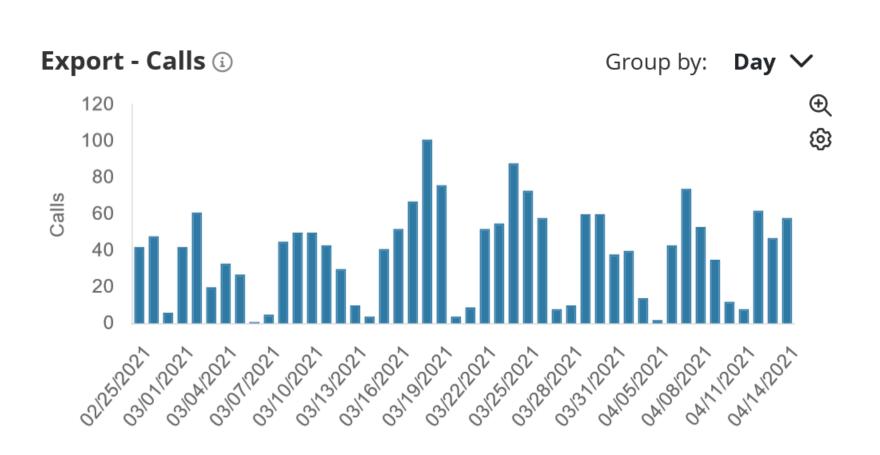

PRODUCTS > BI Server > Analytics

OP (Global admin)

License Overview

**Device Overview** 

Time Analysis

**Feature Analysis** 

**Module Analysis** 

Failed Activations