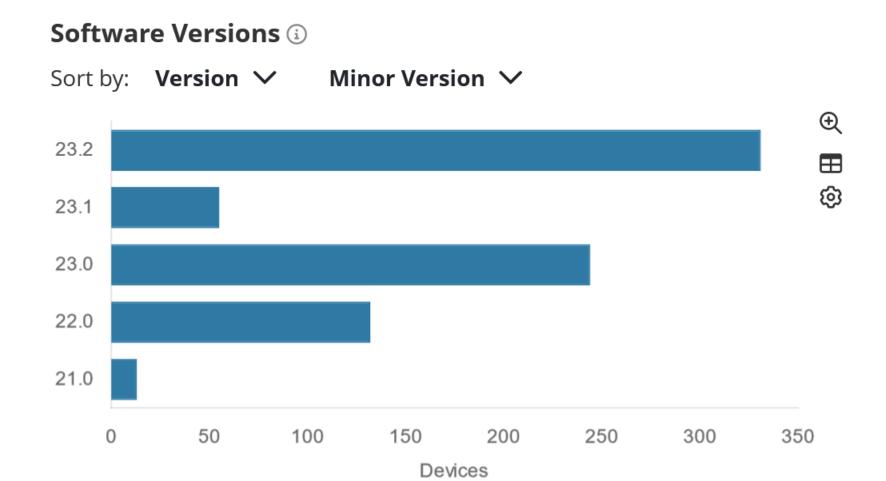

PRODUCTS > BI Server > Analytics

OP (Global admin)

License Overview

**Device Overview** 

Time Analysis

**Feature Analysis** 

**Module Analysis** 

Failed Activations

BI Server

TOKEN STATUS

TOKEN COMPLIANCE

UPGRADE COMPLIANCE CUSTOMER V

CUSTOMER V

EDITION 🗸

LICENSE V

LICENSE V TAGS

Active ✓

Devices 1025