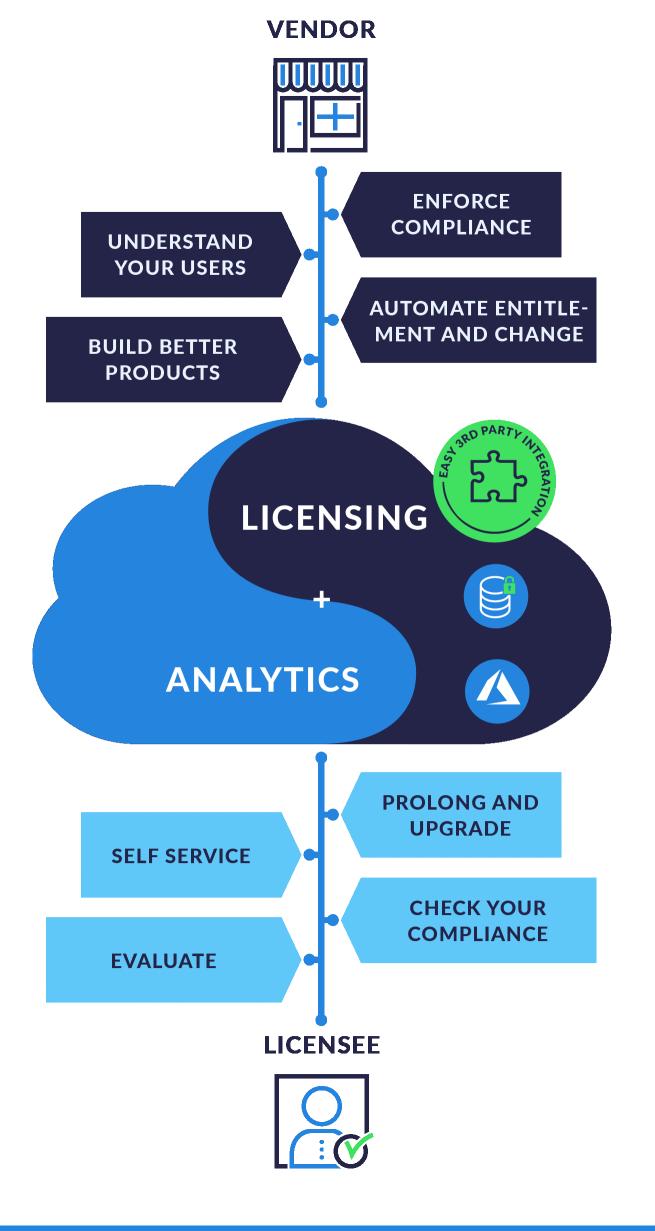

**Chris - CTO** 

SLASCONE is not just a license generation tool. It is a cross-departmental **license management solution** which helps **you and your resellers** easily implement software licensing models such as subscriptions, pay per use, floating, trials or perpetual, while **analyzing the usage of your software** with advanced analytical dashboards.

SLASCONE dramatically reduces the TCO of software licensing.

#### **VENDOR PORTAL**

FOR YOU

#### **RESELLER PORTAL**

FOR YOUR RESELLERS AND PARTNERS

#### LICENSEE PORTAL

FOR YOUR CUSTOMERS/LICENSEES

SLASCONE