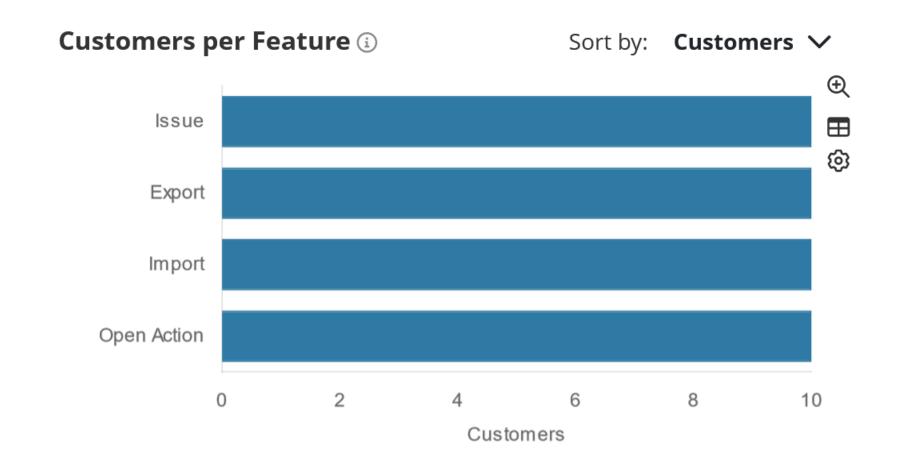

60 announced regions worldwide

40 available in 140 countries

Available region

O Announced region

Availability zones

INSTALLATION ANALYTICS

USAGE ANALYTICS

**COMPLIANCE ANALYTICS** 