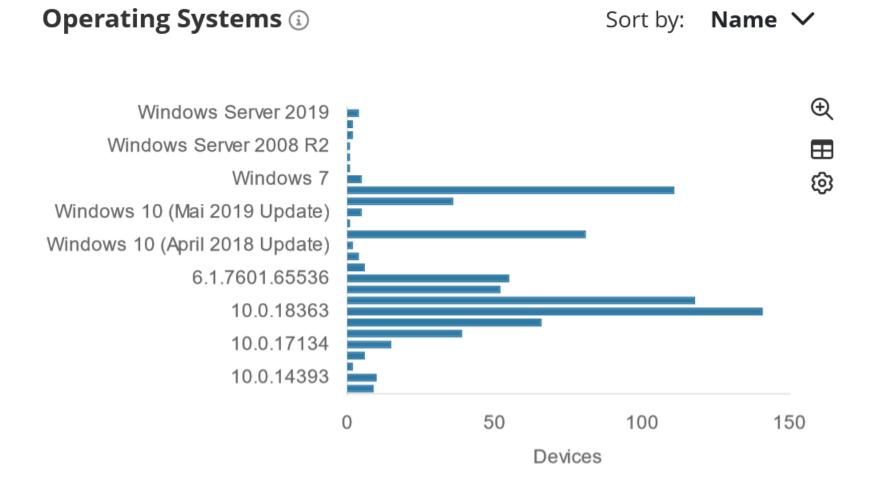

PRODUCTS > BI Server > Analytics

OP (Global admin)

License Overview

**Device Overview** 

Time Analysis

**Feature Analysis** 

**Module Analysis** 

Failed Activations

Compliance Overview

**Mome** 

Products

Customers

Resellers

Licenses

Administration

(i) Info