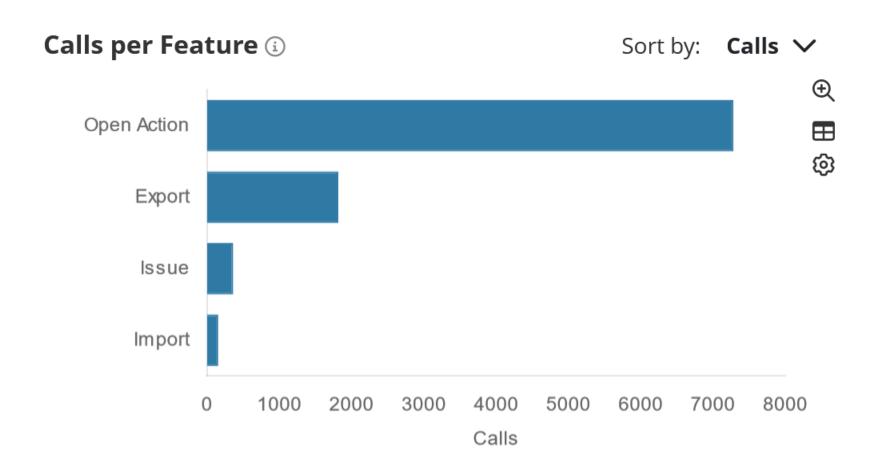

PRODUCTS > BI Server > Analytics

OP (Global admin)

License Overview

**Device Overview** 

Time Analysis

**Feature Analysis** 

**Module Analysis** 

Failed Activations