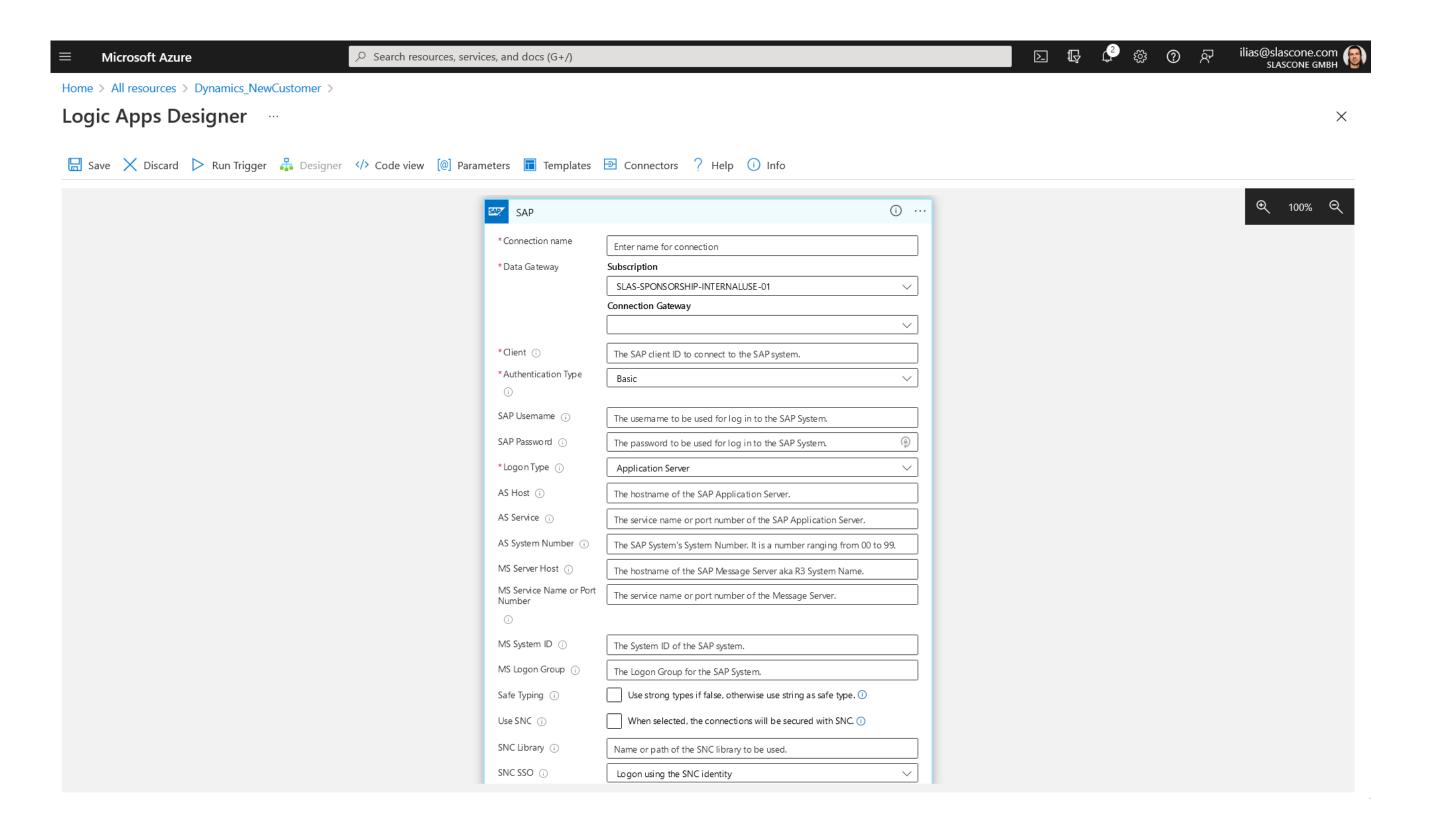

# Power Automate (Logic Apps)

Automated workflows between your ERP/CRM and SLASCONE.

Slack

#### **SAP CONNECTOR**

https://docs.microsoft.com/en-us/azure/logic-apps/logic-apps-using-sap-connector

### SAP CONNECTOR BY MICROSOFT