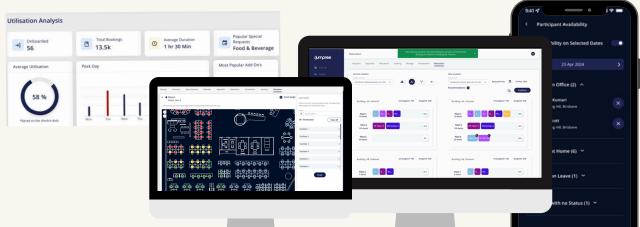

# jumpree pro

Transforming Employee Workplace Experience

SpaceOnA<sup>†</sup>

The Only Required Comprehensive AI Workplace Platform

Personal Gen Al Assistant for Comprehensive Space Management

Committed to the highest standard for information security and data privacy

# jumpree pro + SpaceOnAt + SIA