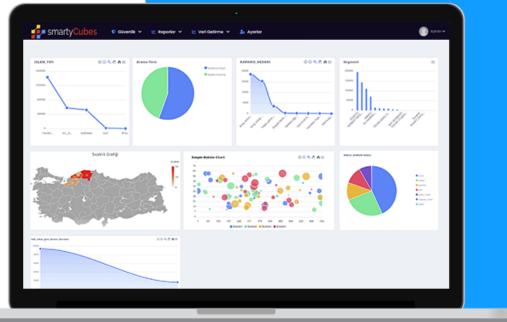

#### smartyCubes Business Intelligence App;

It integrates with your ERP, MES and other IT applications, allowing you to automatically make instant analysis, create visual reports and help you make the right decisions for your business.

- Integration with various data sources
- Oata visualization and dynamic reports with rich chart library
- Quick adaptation and easy use
- Scalable architecture and high performance with Native Cloud infrastructure
- Secure and Encrypted Data transfer
- Role-based authorization and access