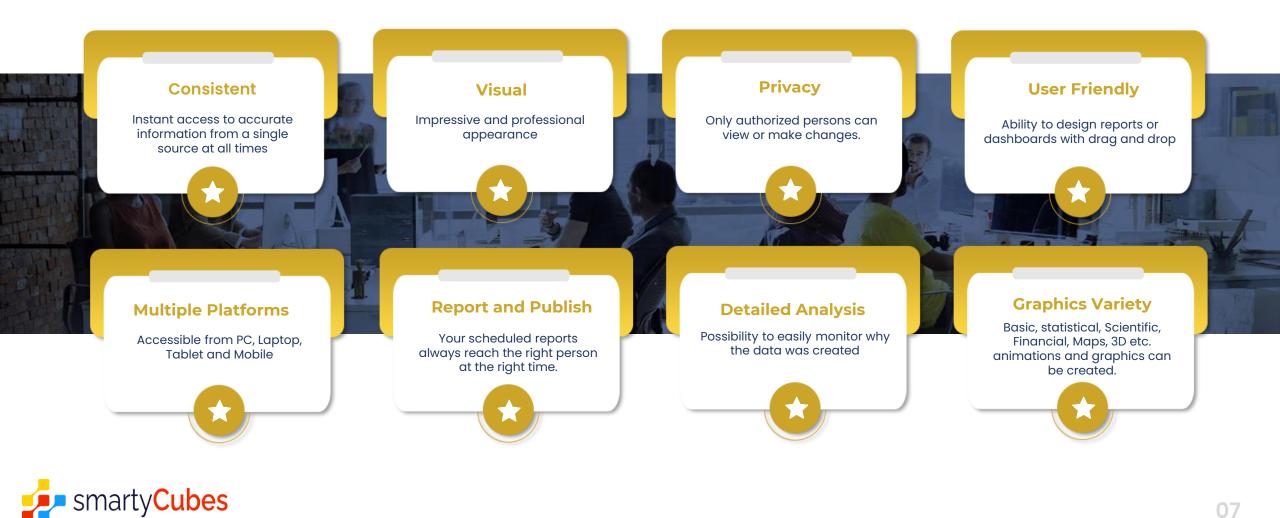

## **Main Features**

- Integration with various data sources
- Oata visualization and dynamic reports with rich chart library
- Quick adaptation and easy use
- Scalable architecture and high performance with Native Cloud infrastructure
- Secure and Encrypted Data transfer
- Role-based authorization and access