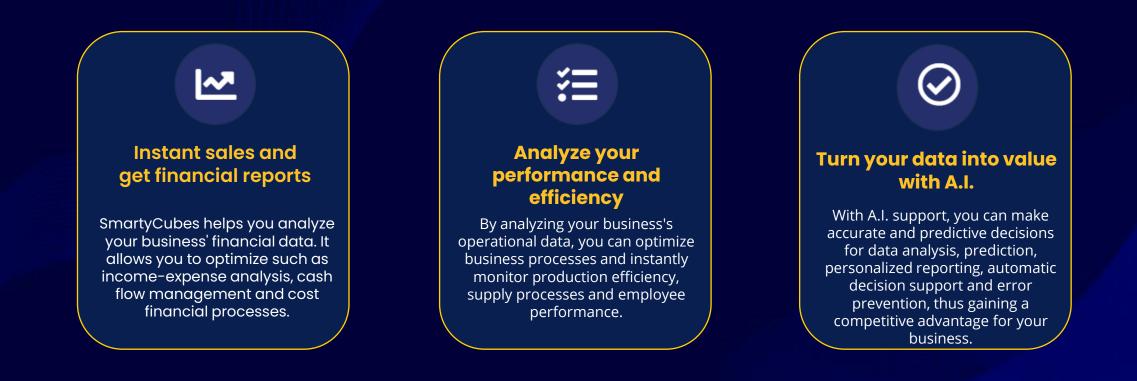

#### smartyCubes Business Intelligence App;

It integrates with your ERP, MES and other IT applications, allowing you to automatically make instant analysis, create visual reports and help you make the right decisions for your business.