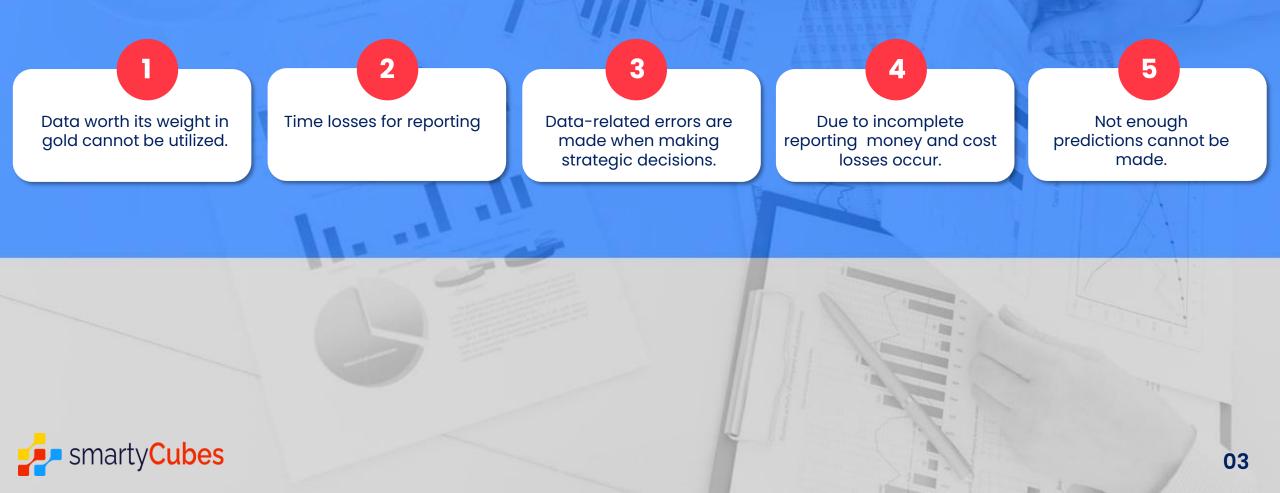

### **Problems that cause the losses**

## Problems

Data in systems (ERP, CRM, MES, BPM, etc.) are usually kept in separate databases and can be difficult to consolidate.

Therefore, consolidated, real-time reporting is not possible.

Errors may occur when reporting is done manually or when data is combined.

Since the systems are not integrated, visual reporting is not possible.