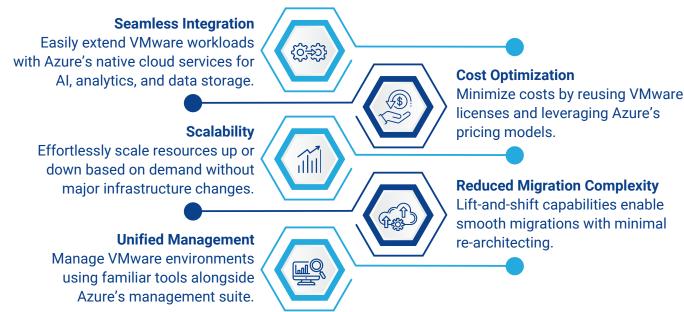

emises VMware infrastructure to the cloud can come with challenges like data security, maintaining performance, cost management, and minimizing disruptions. That's where Noventiq's 5-Day VMware to Azure Assessment comes in.

Our goal is to help you navigate these challenges with a strategic approach that reduces risks and sets you up for success. Using Azure VMware Solution (AVS), we ensure your existing VMware environment seamlessly integrates with Azure's robust cloud capabilities. This allows you to expand your data center into the cloud without the need to re-architect your applications, giving you the best of both worlds—maintaining your familiar VMware tools while leveraging Azure's scalability, advanced security, and cost-efficiency.

#### **Key Benefits of Azure VMware Solution**



#### **VMware to Azure Migration Assessment Overview**





Plan

图整

Ready

Establish clear migration goals and secure stakeholder alignment

Align cloud adoption strategies with specific business outcomes

Assess readiness of your onprem environment, performance of nodes and clusters based on HCX needs



business processes





Migrate (Govern & Manage)

High-level Migration Plan tailored to your workloads

### **Deliverables of the Assessment**

Migration Strategy

Recommended AVS
Environment

**Total Cost of Ownership** 

Proposed migration approach for your workloads and business objectives

Recommended cluster size, node size, storage type, and licensing requirements

Projection of monthly Azure expenses and migration costs.

## Why Noventiq?

Azure MSP Expert with Advanced Sepcia