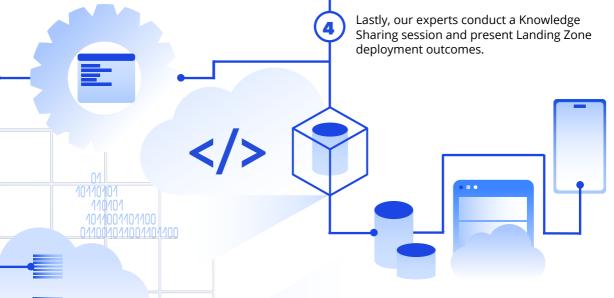

Provision Application Landing Zone via the accelerator for further workload(-s) migration/modernization

Conduct knowledge transfer to your engineering team

HOW THE ACCELERATED LANDING ZONE WORKS

1

Our team gathers your cloud requirements and collects prerequisites for:

- Preparing the Landing Zone deployment plan
- · Building shared services
- Provisioning the Application Landing Zone for upcoming workload(-s) migration or modernization

Then, we prepare and deploy the Platform Landing Zone accelerator with shared services configured.

3 /

Next, our team adapts and provisions the Application Landing Zone required for workloads onboarding.

softserve