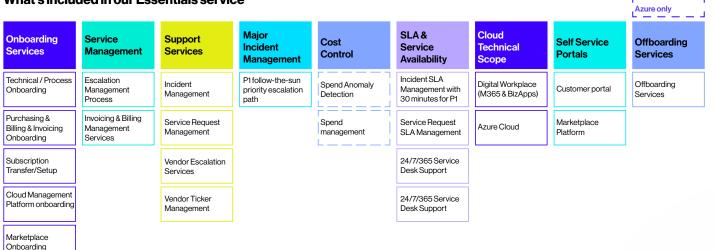

oose between monthly and anual plans to adjust usage costs.
- **Cost savings**: Save on support costs with 24/7 technical support, eliminating the need for separate support providers or contracts.
- Expert guidance: Recieve guidance from experts who

#### SoftwareOne Cloud Services Essentials for Microsoft Azure

Cloud Essentials is a comprehensive service that helps you optimise, secure, and manage your Microsoft Azure environment.

understand your business and can leverage Microsoft inventives to fund your projects and training.

- **Comprehensive support:** Over 50% of support tickets are resolved within 24 hours, including complex issues.
- Value-added services: Benefit from spend management, analysis, backup and monitoring solutions to manage your cloud environment more effectively.



#### Licences



# CONTACT US TODAY



## Find out more at www.softwareone.com

SoftwareOne AG | Headquarters T. +4144 832 4169 E. info@softwareone.com

Copyright © 2024 by SoftwareOne AG, Riedenmatt 4, CH-6370 Stans. All rights reserved. SoftwareOne is a registered trademark of SoftwareOne AG. All other trademarks are the property of their respective owners. Software-One shall not be liable for any error in this document. Liability for damages directly and indirectly associated with the supply or use of this document is excluded as far as legally permissible. © Imagery by: Adobe Stock and Getty Images.

#### What's included in our Essentials service