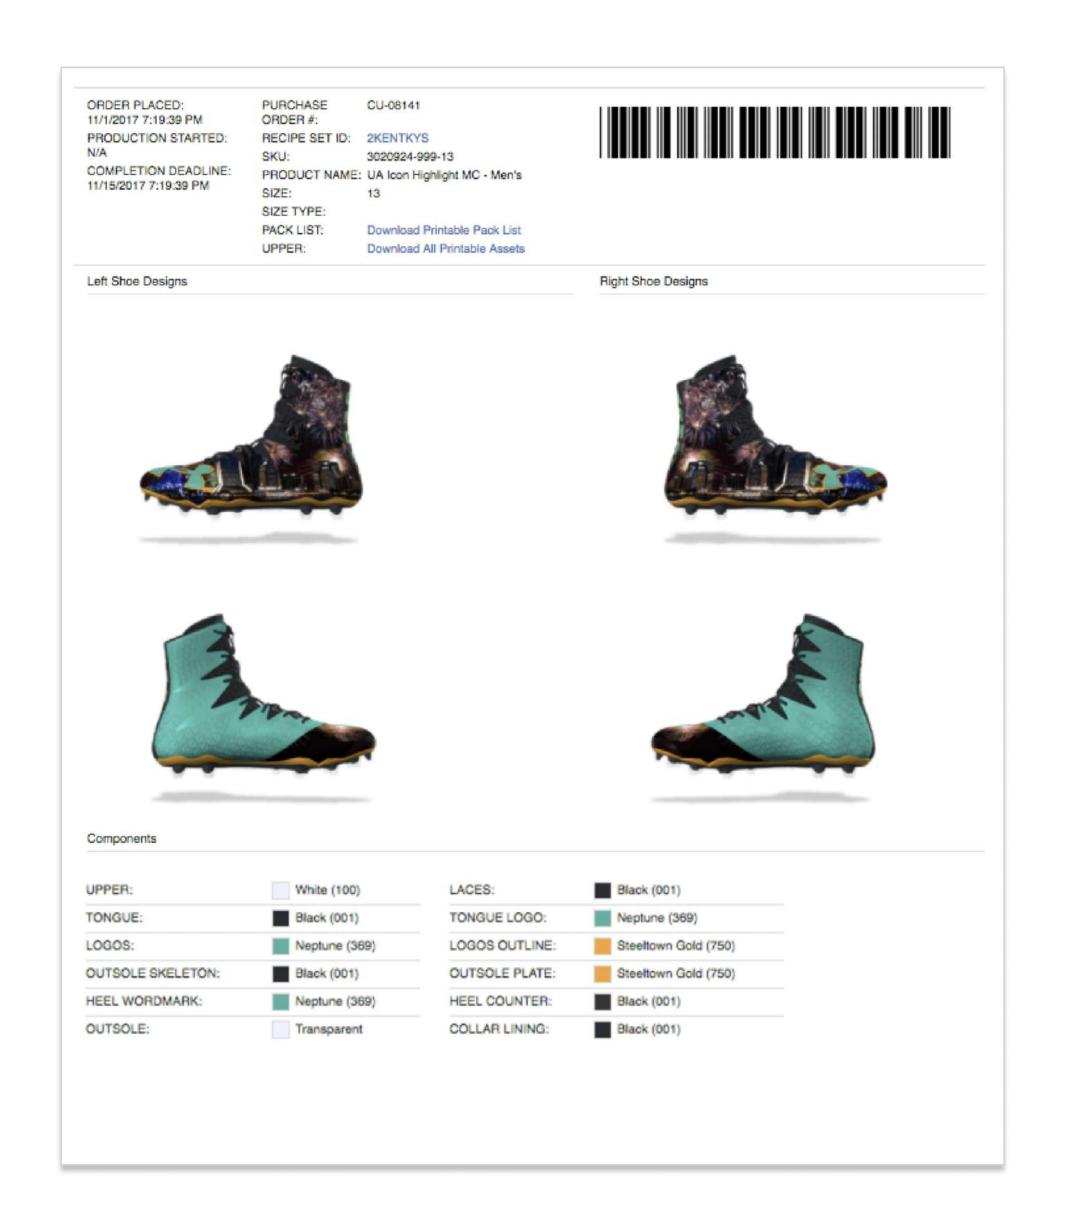

### RAIN DEFENDER® RELAXED FIT LIGHTWEIGHT INSULATED JACKET

#102208

This is a virtual representation. Your finished product may vary from this preview.

### COLOR: Navy

Requires a minimum order quantity of 6 units of the same fabric type, fabric color, placement area and logo file. Individual names cannot be counted towards unit minimum.

**EXIT** 

### **FABRIC TYPE:** APPAREL

Logos will be scaled to fit the selected location area (maximum of 3.5" wide).

Limit of 2 locations per design

SHOW LOGO AREAS ON THE GARMENT

RIGHT CHEST

MAX AREA 3.50"W X 3.00"H

RIGHT SLEEVE

MAX AREA 3.25"W X 3.00"H

LEFT SLEEVE

MAX AREA 3.25"W X 3.00"H

CONTINUE

## SPECTRUM CONNECT

- Web-to-Print Factory Integration
- Graded Print File Delivery
- Artwork Color Correction & Conversion
- Image Manipulation
- Embroidery Stitch Count
- Image Up Resolution
- Factory Output Options
- Spot Color Output
- Embroidery Conversion
- Full Order Capture
- Recipe Pack