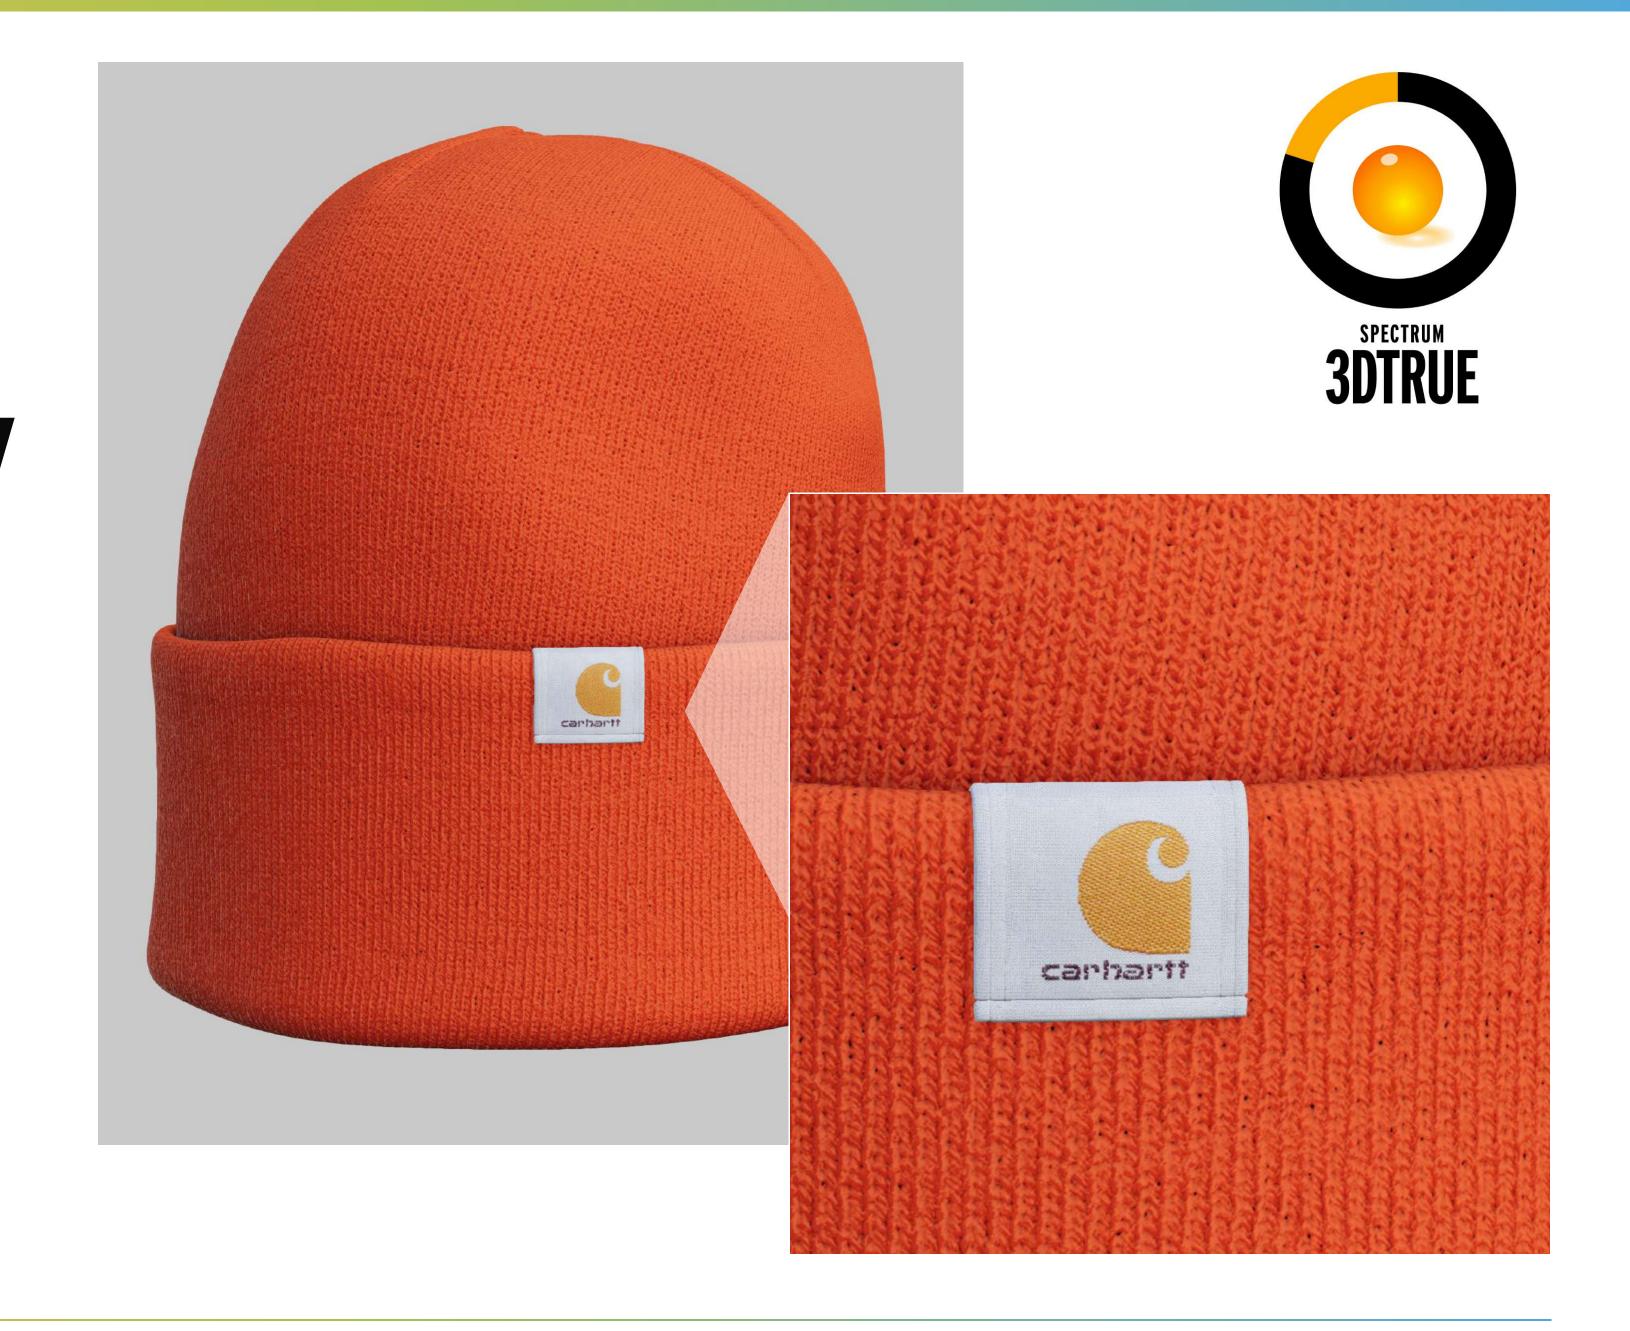

## FEATURE SUITE

Spectrum is constructed from five key feature suites, each offering capabilities that no other software can offer.

3DTRUE IS THE HIGHEST FIDELITY AND FASTEST LEADING 3D SOFTWARE ON THE MARKET

# SPECTRUM 3DTRUE

- High Material and Texture Readability
- Fast, High-Fidelity Rendering
- Dynamic Image Based Lighting
- Pixel Perfect Visual Accuracy
- Real-Time 3D Rendering
- Glow and Lighting Effects
- Camera Auto-Rotations
- Product Animation
- Export Rendering (MP4, PNG, GIF, etc.)