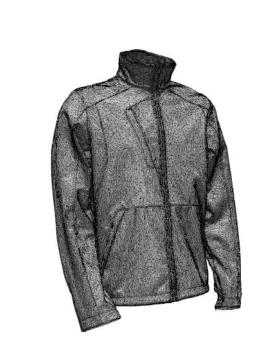

### RAIN DEFENDER® RELAXED FIT LIGHTWEIGHT INSULATED JACKET

#102208

This is a virtual representation. Your finished product may vary from this preview.

### COLOR: Navy

Requires a minimum order quantity of 6 units of the same fabric type, fabric color, placement area and logo file. Individual names cannot be counted towards unit minimum.

**EXIT** 