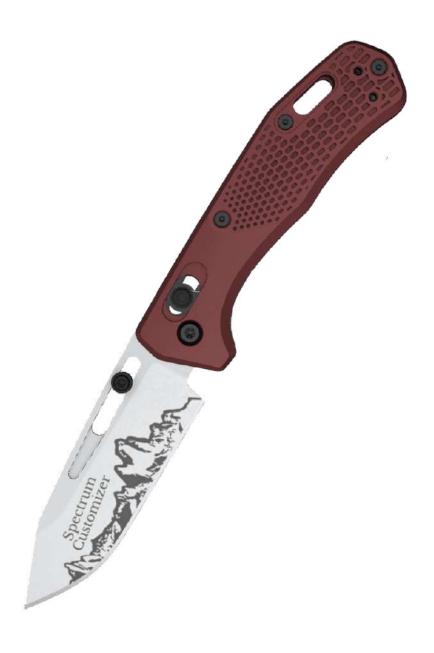

## SPECTRUM CREATOR EMPOWERS YOUR USER TO BE A GRAPHIC DESIGNER

# SPECTRUM CREATOR

The technology that supports the customization capabilities within our industry-leading 3D platform.

Creator provides users with a full suite of tools to work with, such as colors, text treatments, photo integrations and more, all updated in real-time to encourage deeper exploration.

### BENEFITS

- 1. User uploaded photos
- 2. Product and accessory color options
- 3. Multiple text treatment options
- 4. Client stock artwork library
- 5. Bulk order capabilities Recipe Packs