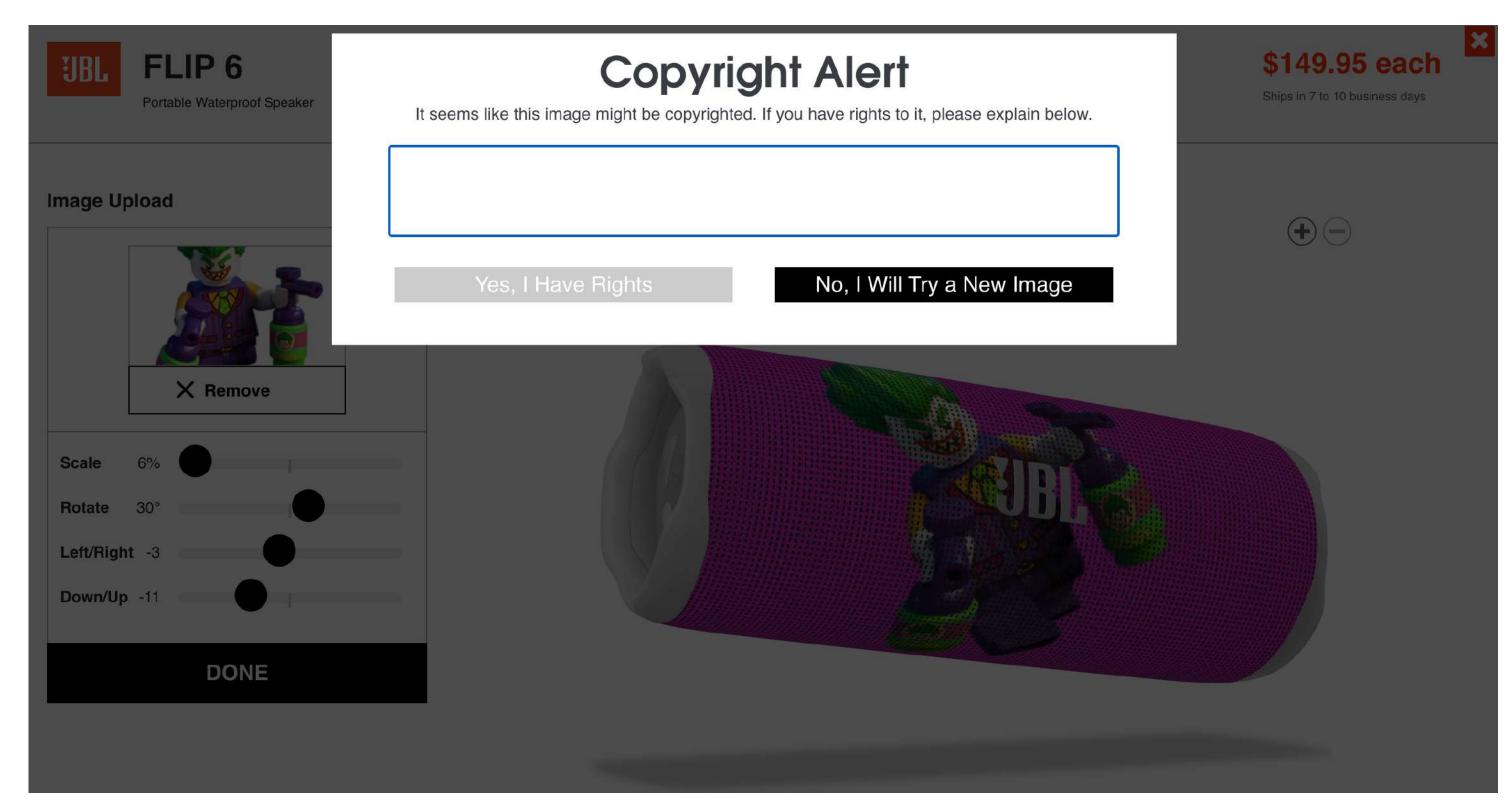

# SPECTRUM PROTECT IS LIKE YOUR IP ATTORNEY, ONLY FASTER

### **KEEPING YOUR BRAND SAFE**

Product customization empowers your fans to create their own unique masterpieces. Al powered moderation through Spectrum Protect balances between the freedom your fans desire and the monitoring required for adherence to guidelines to maintain your brand's integrity.

Across multiple media (text, graphics and audio), differences between profane materials vs. IP-brand issues are detected by the AI and sent down the appropriate decision-making path.

## IMAGE AND TEXT MODERATION

- 1. User Image Upload
- 2. User Image w/ Text
- 3. User Dynamic Text