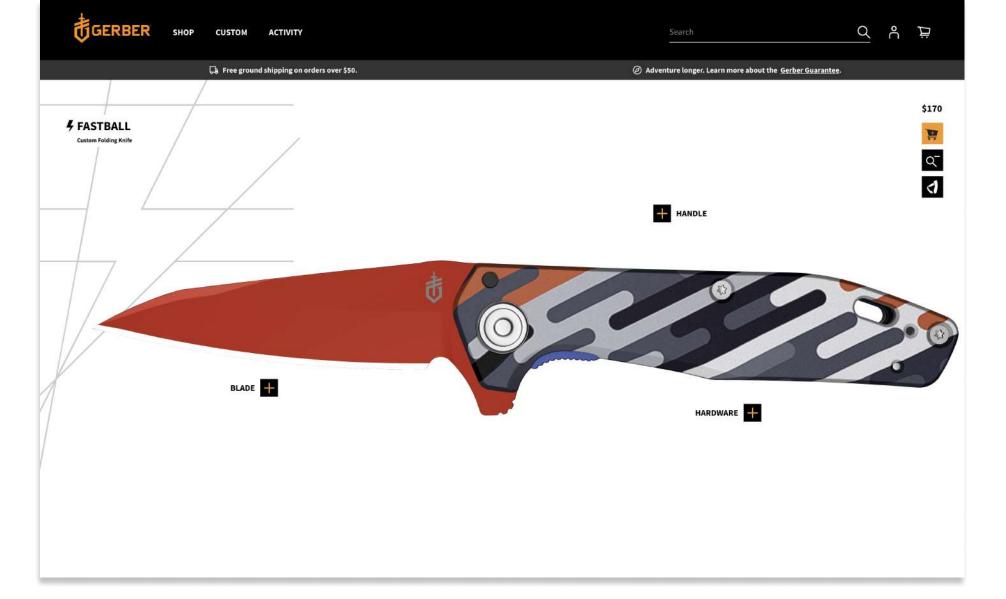

## FEATURE SUITE

Spectrum is constructed from five key feature suites, each offering capabilities that no other software can offer.

3DTRUE IS THE HIGHEST FIDELITY AND FASTEST LEADING 3D SOFTWARE ON THE MARKET

# SPECTRUM 3DTRUE

- High Material and Texture Readability
- Fast, High-Fidelity Rendering
- Dynamic Image Based Lighting
- Pixel Perfect Visual Accuracy
- Real-Time 3D Rendering
- Glow and Lighting Effects
- Camera Auto-Rotations
- Product Animation
- Export Rendering (MP4, PNG, GIF, etc.)