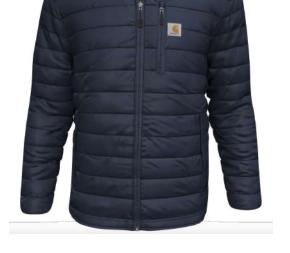

### **FABRIC TYPE:** APPAREL

Logos will be scaled to fit the selected location area (maximum of 3.5" wide).

Limit of 2 locations per design

SHOW LOGO AREAS ON THE GARMENT

RIGHT CHEST

MAX AREA 3.50"W X 3.00"H

RIGHT SLEEVE

MAX AREA 3.25"W X 3.00"H

LEFT SLEEVE

MAX AREA 3.25"W X 3.00"H

CONTINUE