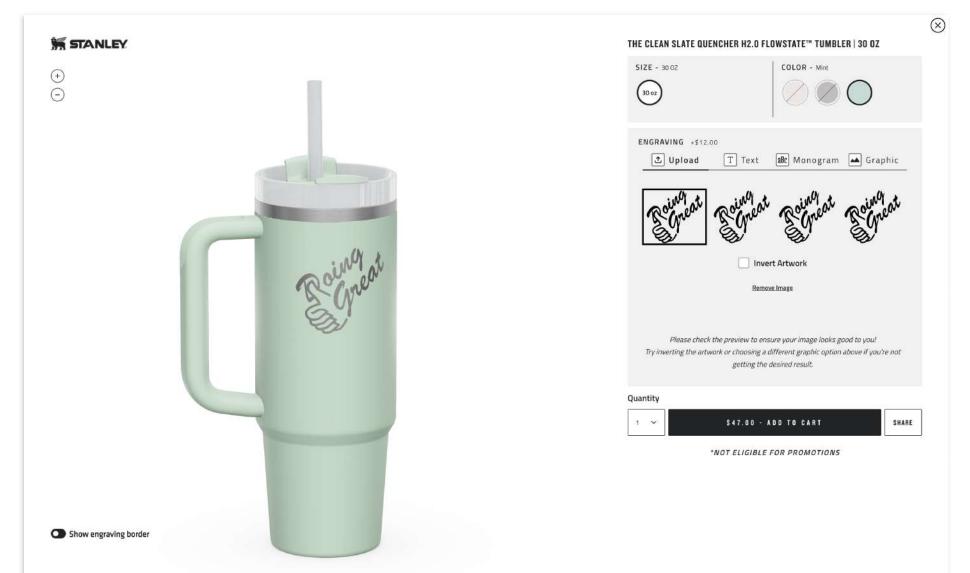

# SPECTRUM CREATOR

The technology that supports the customization capabilities within our industry-leading 3D platform.

Creator provides users with a full suite of tools to work with, such as colors, text treatments, photo integrations and more, all updated in real-time to encourage deeper exploration.

### BENEFITS

- 1. User uploaded photos
- 2. Product and accessory color options
- 3. Multiple text treatment options
- 4. Client stock artwork library
- 5. Bulk order capabilities Recipe Packs