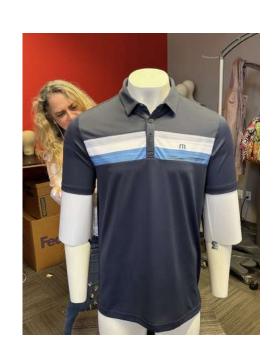

# SPECTRUM CREATOR

The technology that supports the customization capabilities within our industry-leading 3D platform.

Creator provides users with a full suite of tools to work with, such as colors, text treatments, photo integrations and more, all updated in real-time to encourage deeper exploration.

### BENEFITS

- 1. User uploaded photos
- 2. Product and accessory color options
- 3. Multiple text treatment options
- 4. Client stock artwork library
- 5. Bulk order capabilities Recipe Packs