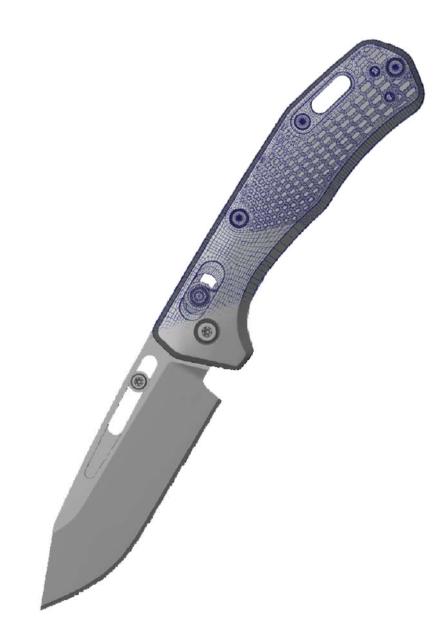

## FEATURE SUITE

Spectrum is constructed from five key feature suites, each offering capabilities that no other software can offer.

3DTRUE IS THE HIGHEST FIDELITY AND FASTEST LEADING 3D SOFTWARE ON THE MARKET

# SPECTRUM 3DTRUE

- High Material and Texture Readability
- Fast, High-Fidelity Rendering
- Dynamic Image Based Lighting
- Pixel Perfect Visual Accuracy
- Real-Time 3D Rendering
- Glow and Lighting Effects
- Camera Auto-Rotations
- Product Animation
- Export Rendering (MP4, PNG, GIF, etc.)