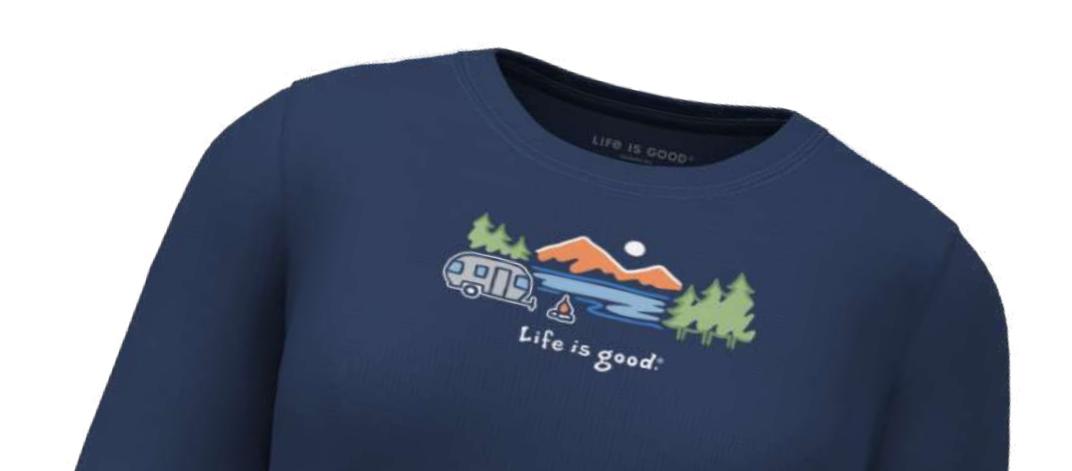

EXECUTION.

From its infancy to its completion, the team helped build an experience that has never been done before within the Consumer Electronic industry"

-Dave Spinato, Global Vice President, eCommerce



## "SPECTRUM IS A FANTASTIC PARTNER FOR MICROSOFT AND THE XBOX TEAM.

The Spectrum team is deeply collaborative, and committed to excellence in building world class product configuration and 3D product rendering capabilities for Xbox Design Lab. They are extremely responsive to changes, and work closely with our product design teams to ensure the product is as real-world accurate as possible. They are quick to respond to bugs, production issues, and work very well with the affressive schedules of our programs. A great partnership!"

-Mark Auld,
Director of Xbox Design Labs





##