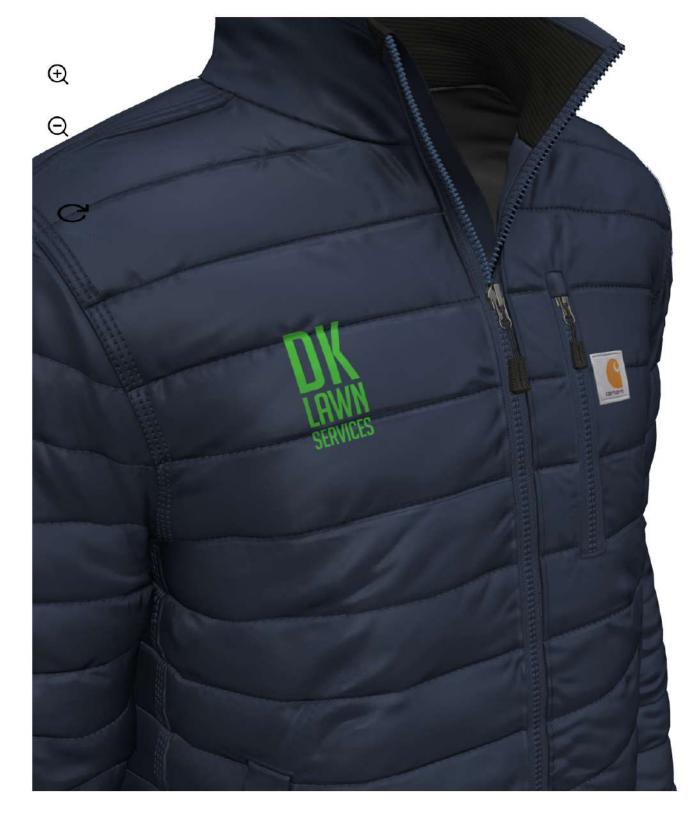

### RAIN DEFENDER® RELAXED FIT LIGHTWEIGHT INSULATED JACKET

#102208

This is a virtual representation. Your finished product may vary from this preview.

### COLOR: Navy

Requires a minimum order quantity of 6 units of the same fabric type, fabric color, placement area and logo file. Individual names cannot be counted towards unit minimum.

**EXIT** 

### **FABRIC TYPE:** APPAREL

Logos will be scaled to fit the selected location area (maximum of 3.5" wide).

Limit of 2 locations per design

SHOW LOGO AREAS ON THE GARMENT

RIGHT CHEST

MAX AREA 3.50"W X 3.00"H

RIGHT SLEEVE

MAX AREA 3.25"W X 3.00"H

LEFT SLEEVE

MAX AREA 3.25"W X 3.00"H

CONTINUE

## SPECTRUM CONNECT

- Web-to-Print Factory Integration
- Graded Print File Delivery
- Artwork Color Correction & Conversion
- Image Manipulation
- Embroidery Stitch Count
- Image Up Resolution
- Factory Output Options
- Spot Color Output
- Embroidery Conversion
- Full Order Capture
- Recipe Pack