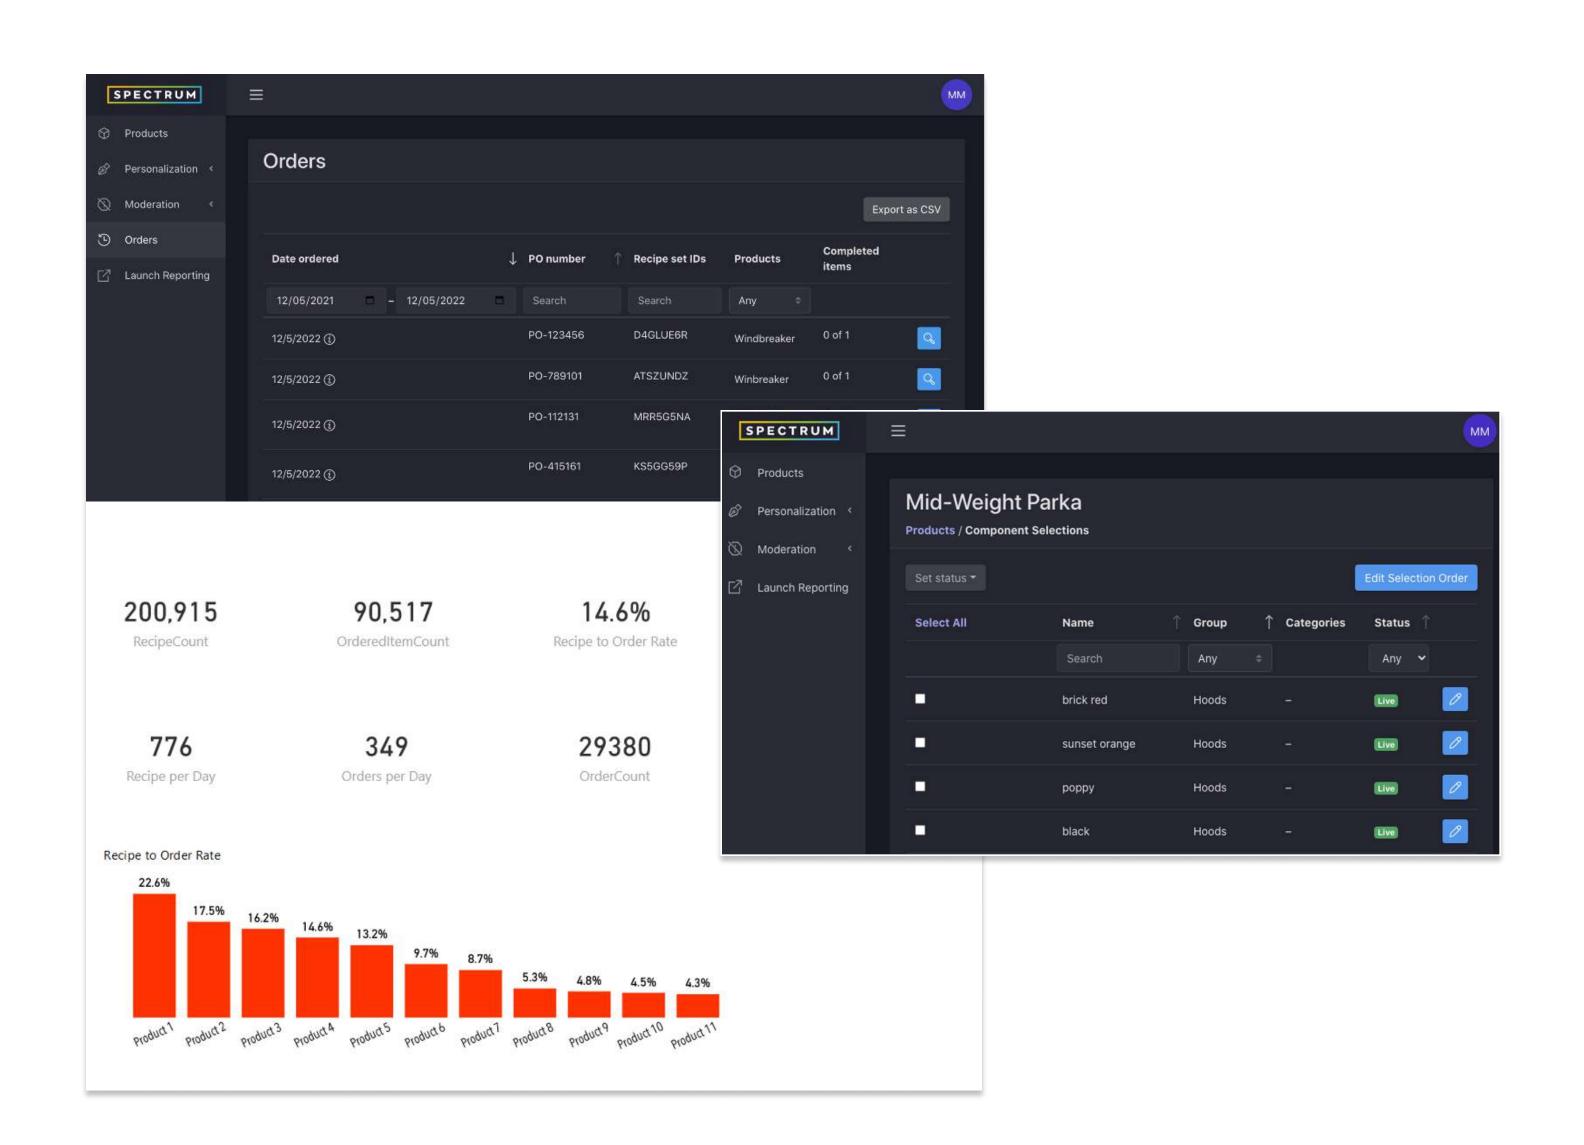

# SPECTRUM INTELLIGENCE IS DATA SCIENCE WITH A MARKETERS MINDSET

# SPECTRUM INTELLIGENCE

As users design and purchase customized products, the data collected on their selections, configurations and navigational paths are saved to inform supply chain forecasts. In addition, Spectrum Intelligence is a marketing power-engine to merchandise trending designs, limited editions or creating curated custom catalogs.

### DATA X MERCHANDISING

- 1. Dynamic Branded Backgrounds
- 2. Custom Exports: GIF, MP4, PNG, JPG, etc.
- 3. Dynamic Retargeting of Custom Designs
- 4. Design Team Limited Editions & Exclusives
- 5. Hi-Rez Exports for Print or Video