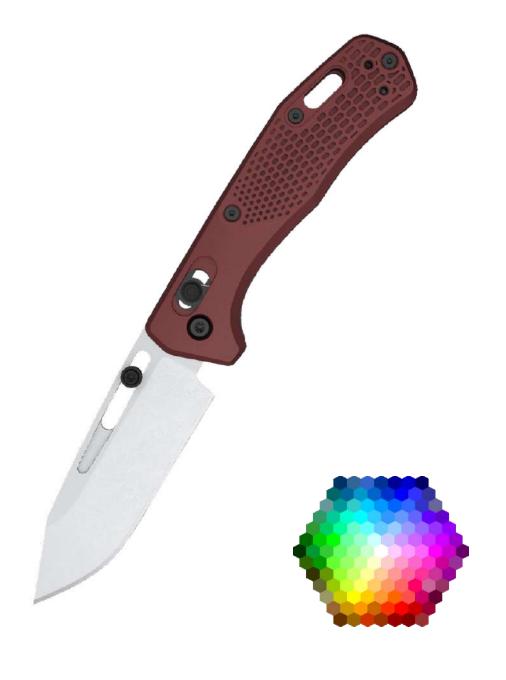

## SPECTRUM CREATOR EMPOWERS YOUR USER TO BE A GRAPHIC DESIGNER

# SPECTRUM CREATOR

The technology that supports the customization capabilities within our industry-leading 3D platform.

Creator provides users with a full suite of tools to work with, such as colors, text treatments, photo integrations and more, all updated in real-time to encourage deeper exploration.

### BENEFITS

- 1. User uploaded photos
- 2. Product and accessory color options
- 3. Multiple text treatment options
- 4. Client stock artwork library
- 5. Bulk order capabilities Recipe Packs