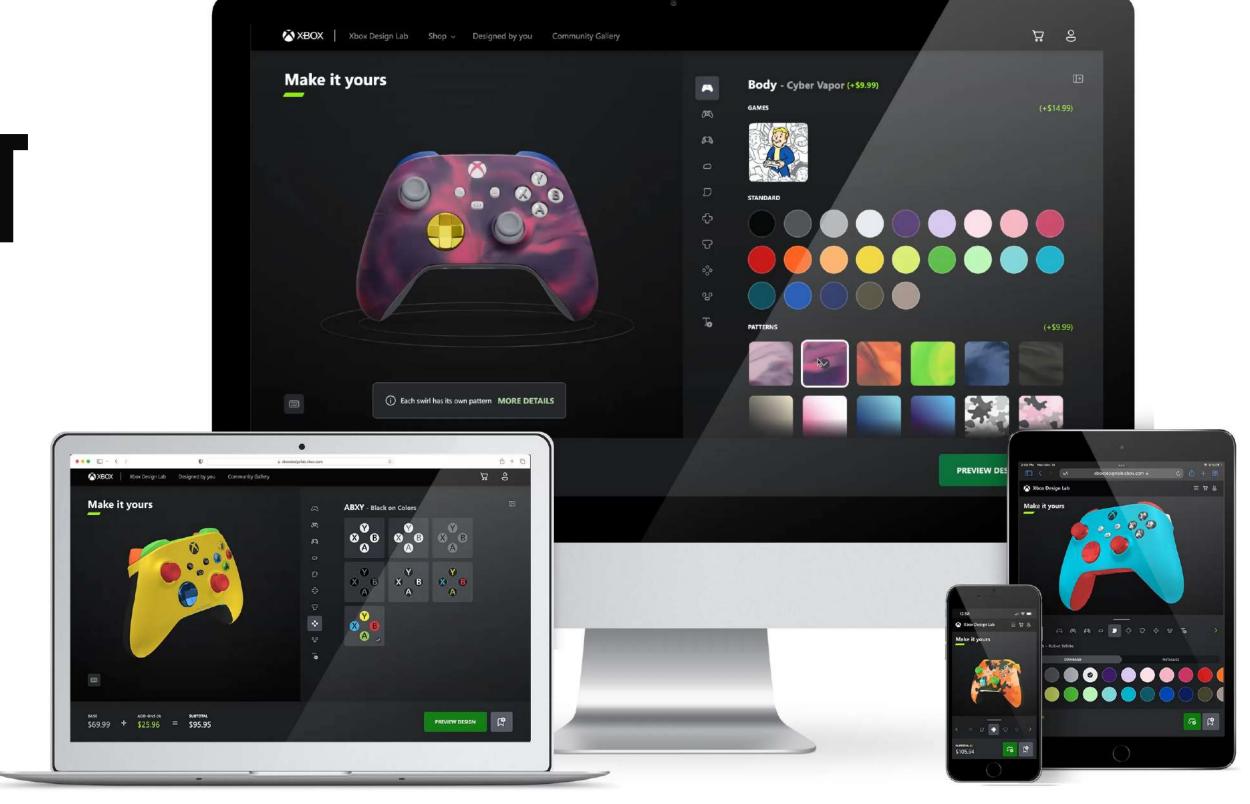

## "SPECTRUM IS A FANTASTIC PARTNER FOR MICROSOFT AND THE XBOX TEAM.

The Spectrum team is deeply collaborative, and committed to excellence in building world class product configuration and 3D product rendering capabilities for Xbox Design Lab. They are extremely responsive to changes, and work closely with our product design teams to ensure the product is as real-world accurate as possible. They are quick to respond to bugs, production issues, and work very well with the affressive schedules of our programs. A great partnership!"

-Mark Auld,
Director of Xbox Design Labs