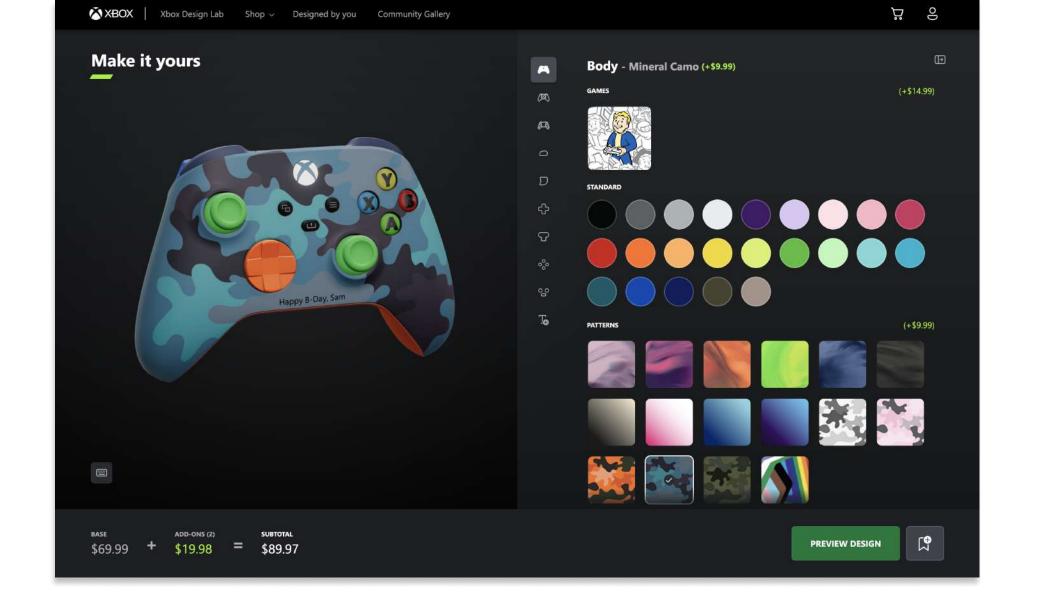

## "SPECTRUM IS A FANTASTIC PARTNER FOR MICROSOFT AND THE XBOX TEAM.

The Spectrum team is deeply collaborative, and committed to excellence in building world class product configuration and 3D product rendering capabilities for Xbox Design Lab. They are extremely responsive to changes, and work closely with our product design teams to ensure the product is as real-world accurate as possible. They are quick to respond to bugs, production issues, and work very well with the affressive schedules of our programs. A great partnership!"

-Mark Auld,
Director of Xbox Design Labs