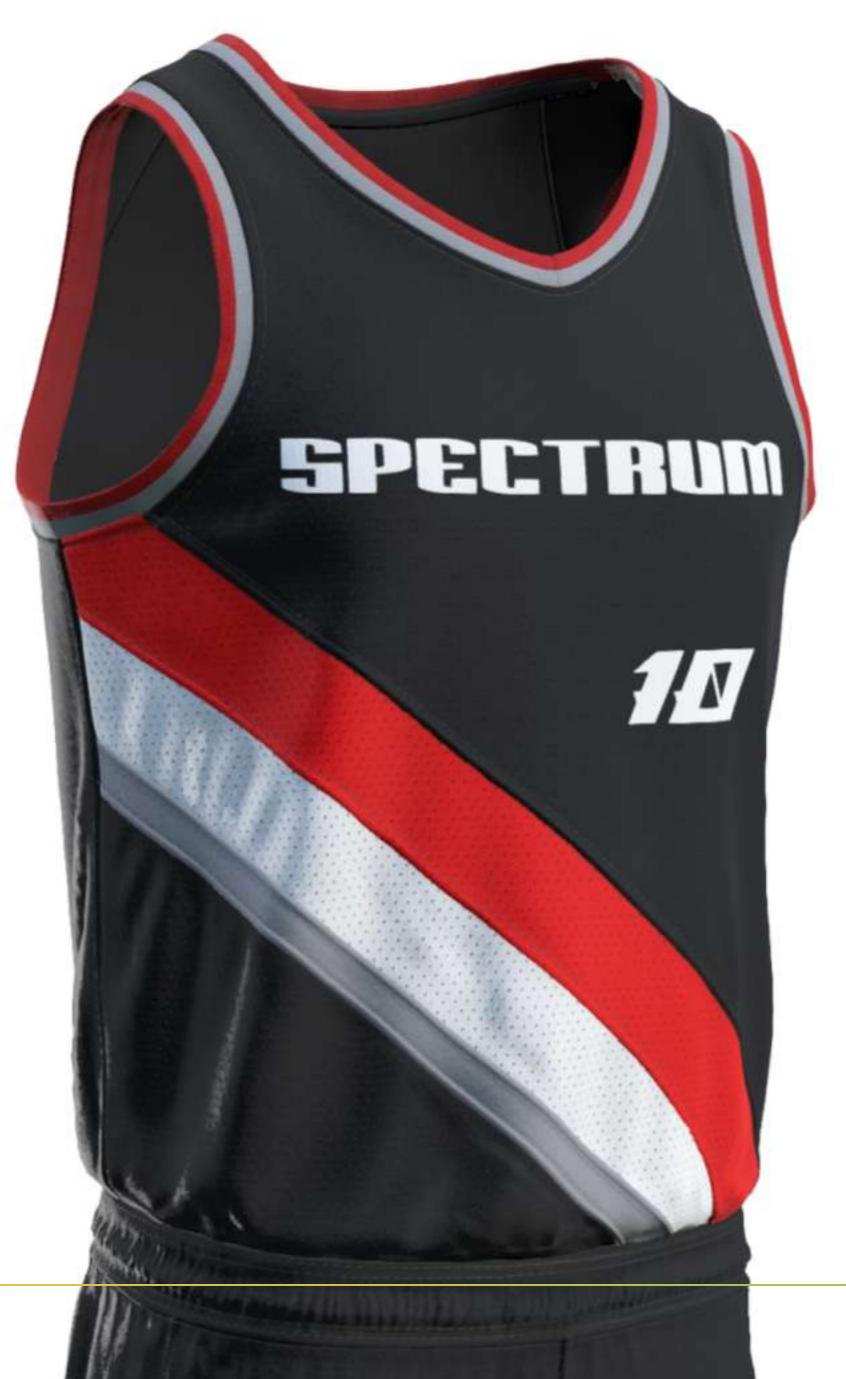

## FEATURE SUITE

Spectrum is constructed from five key feature suites, each offering capabilities that no other software can offer.

3DTRUE IS THE HIGHEST FIDELITY AND FASTEST LEADING 3D SOFTWARE ON THE MARKET

# SPECTRUM 3DTRUE

- High Material and Texture Readability
- Fast, High-Fidelity Rendering
- Dynamic Image Based Lighting
- Pixel Perfect Visual Accuracy
- Real-Time 3D Rendering
- Glow and Lighting Effects
- Camera Auto-Rotations
- Product Animation
- Export Rendering (MP4, PNG, GIF, etc.)