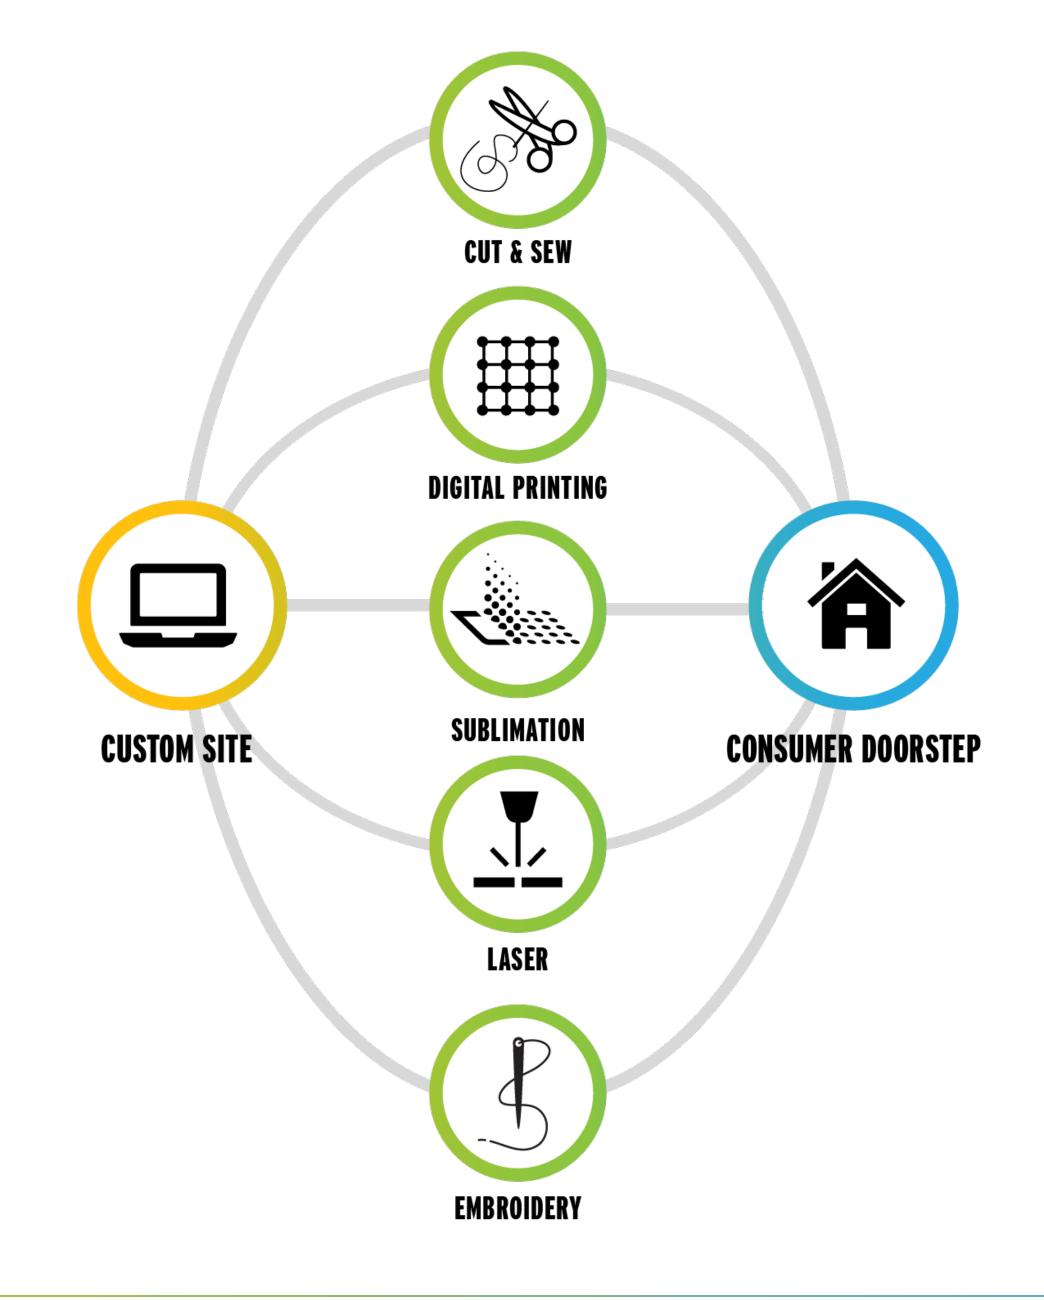

# SPECTRUM CONNECT BRINGS AUTOMATION TO THE CUSTOM SUPPLY CHAIN

## SPECTRUM CONNECT

- Web-to-Print Factory Integration
- Graded Print File Delivery
- Artwork Color Correction & Conversion
- Image Manipulation
- Embroidery Stitch Count
- Image Up Resolution
- Factory Output Options
- Spot Color Output
- Embroidery Conversion
- Full Order Capture
- Recipe Pack