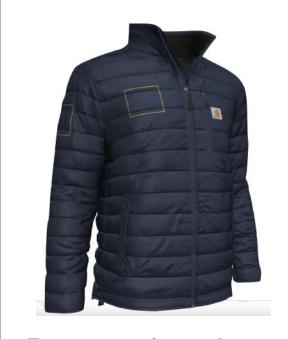

### RAIN DEFENDER® RELAXED FIT LIGHTWEIGHT INSULATED JACKET

#102208

This is a virtual representation. Your finished product may vary from this preview.

### COLOR: Navy

Requires a minimum order quantity of 6 units of the same fabric type, fabric color, placement area and logo file. Individual names cannot be counted towards unit minimum.

**EXIT** 