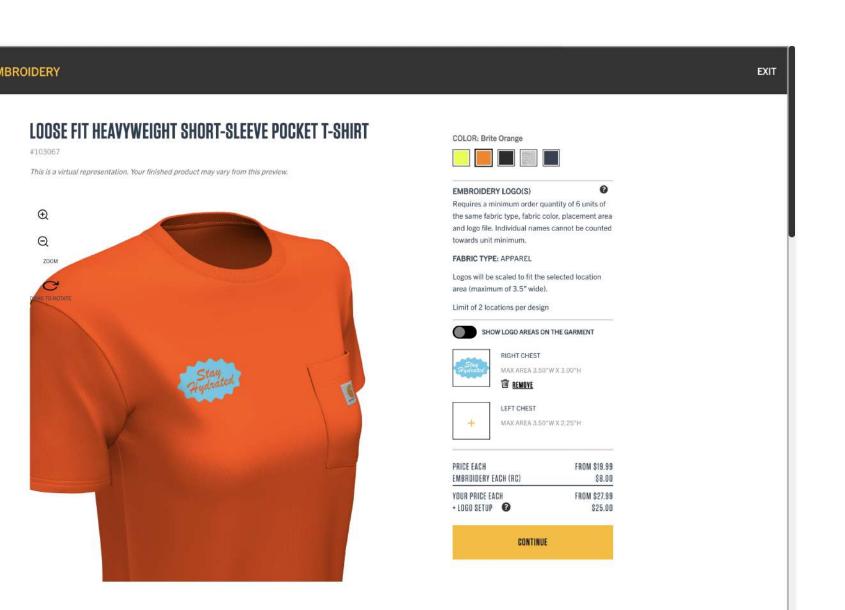

### RAIN DEFENDER® RELAXED FIT LIGHTWEIGHT INSULATED JACKET

#102208

This is a virtual representation. Your finished product may vary from this preview.

### COLOR: Navy

Requires a minimum order quantity of 6 units of the same fabric type, fabric color, placement area and logo file. Individual names cannot be counted towards unit minimum.

**EXIT** 

### **FABRIC TYPE:** APPAREL

Logos will be scaled to fit the selected location area (maximum of 3.5" wide).

Limit of 2 locations per design

SHOW LOGO AREAS ON THE GARMENT

RIGHT CHEST

MAX AREA 3.50"W X 3.00"H

RIGHT SLEEVE

MAX AREA 3.25"W X 3.00"H

LEFT SLEEVE

MAX AREA 3.25"W X 3.00"H

CONTINUE