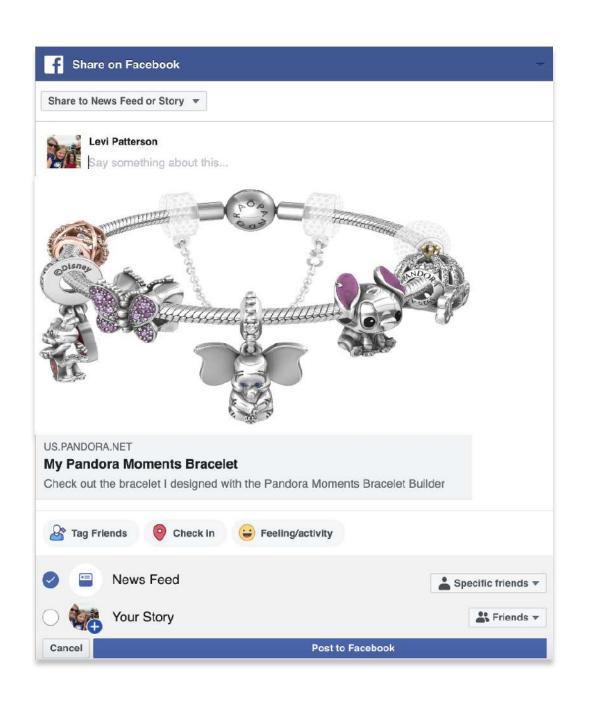

**PANDÖRA** 

# SPECTRUM CREATOR

The technology that supports the customization capabilities within our industry-leading 3D platform.

Creator provides users with a full suite of tools to work with, such as colors, text treatments, photo integrations and more, all updated in real-time to encourage deeper exploration.

### BENEFITS

- 1. User uploaded photos
- 2. Product and accessory color options
- 3. Multiple text treatment options
- 4. Client stock artwork library
- 5. Bulk order capabilities Recipe Packs