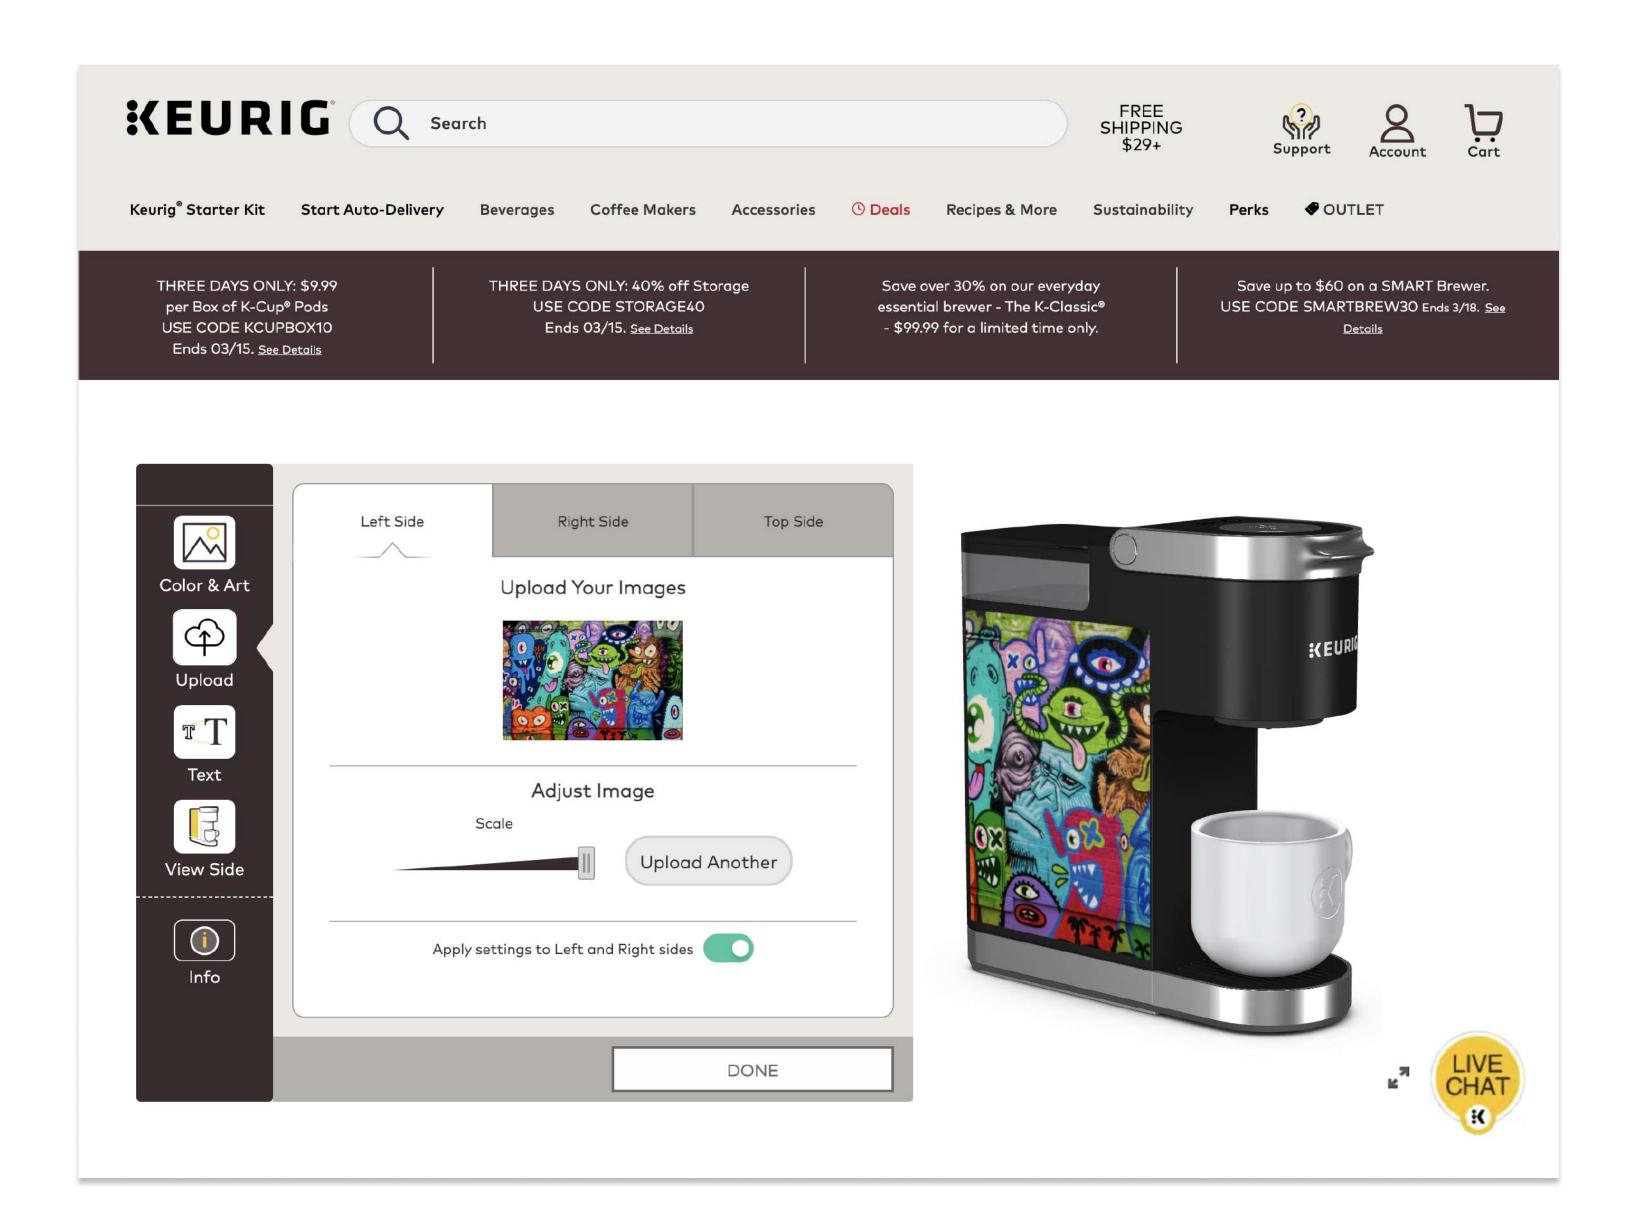

## SPECTRUM CREATOR EMPOWERS YOUR USER TO BE A GRAPHIC DESIGNER

# SPECTRUM CREATOR

The technology that supports the customization capabilities within our industry-leading 3D platform.

Creator provides users with a full suite of tools to work with, such as colors, text treatments, photo integrations and more, all updated in real-time to encourage deeper exploration.

### BENEFITS

- 1. User uploaded photos
- 2. Product and accessory color options
- 3. Multiple text treatment options
- 4. Client stock artwork library
- 5. Bulk order capabilities Recipe Packs