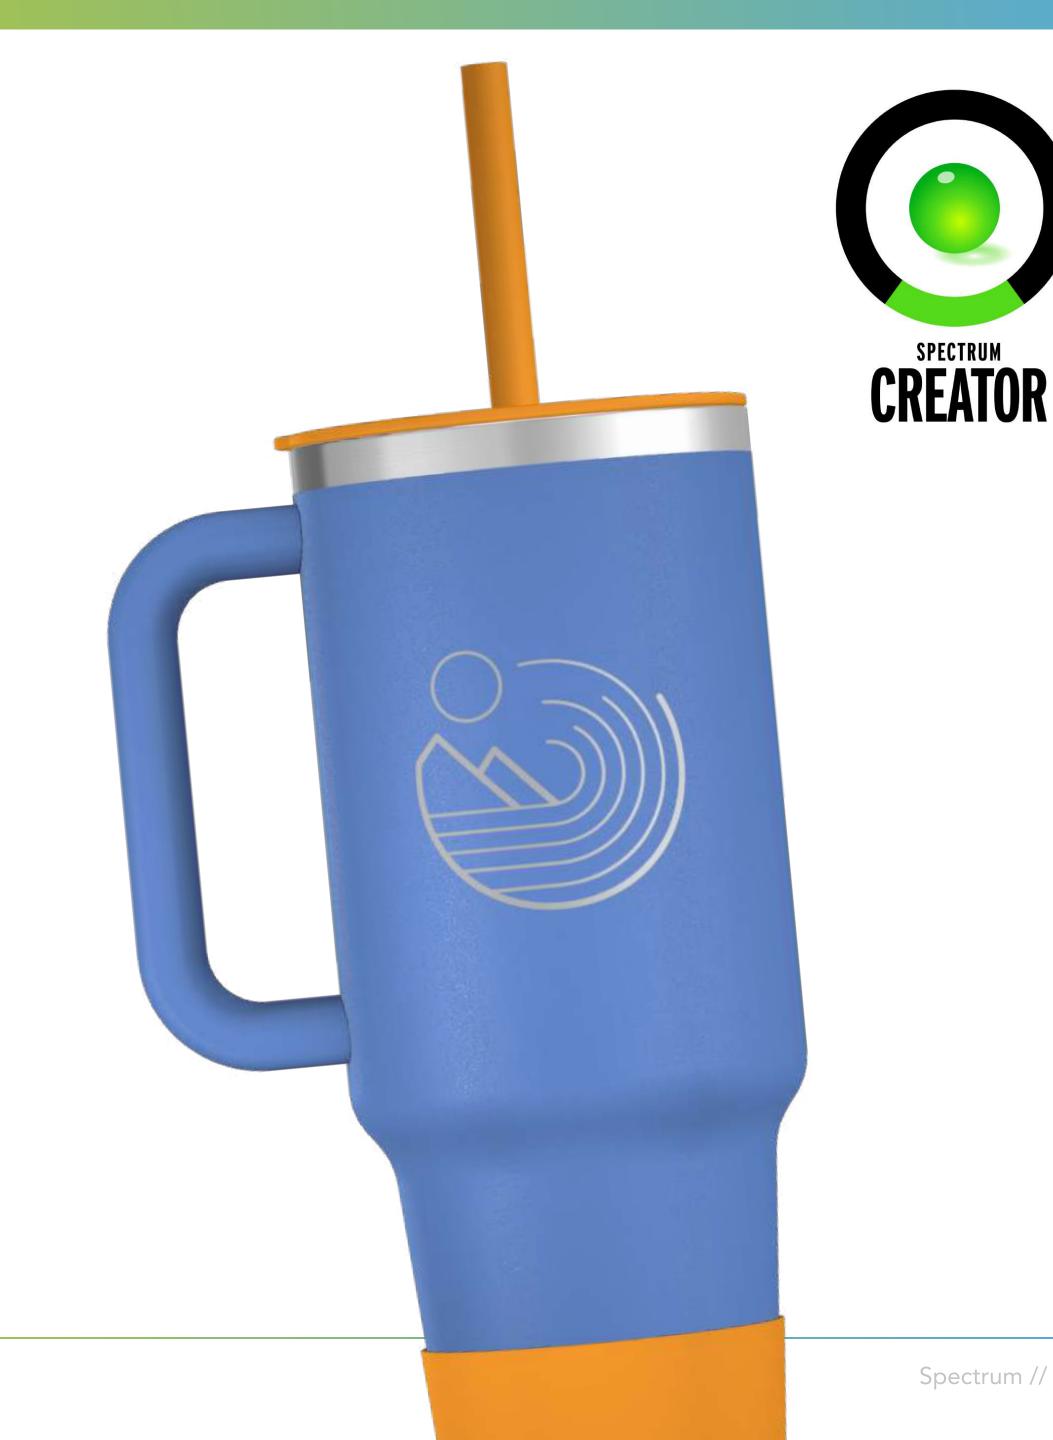

## SPECTRUM CREATOR EMPOWERS YOUR USER TO BE A GRAPHIC DESIGNER

# SPECTRUM CREATOR

The technology that supports the customization capabilities within our industry-leading 3D platform.

Creator provides users with a full suite of tools to work with, such as colors, text treatments, photo integrations and more, all updated in real-time to encourage deeper exploration.

### BENEFITS

- 1. User uploaded photos
- 2. Product and accessory color options
- 3. Multiple text treatment options
- 4. Client stock artwork library
- 5. Bulk order capabilities Recipe Packs