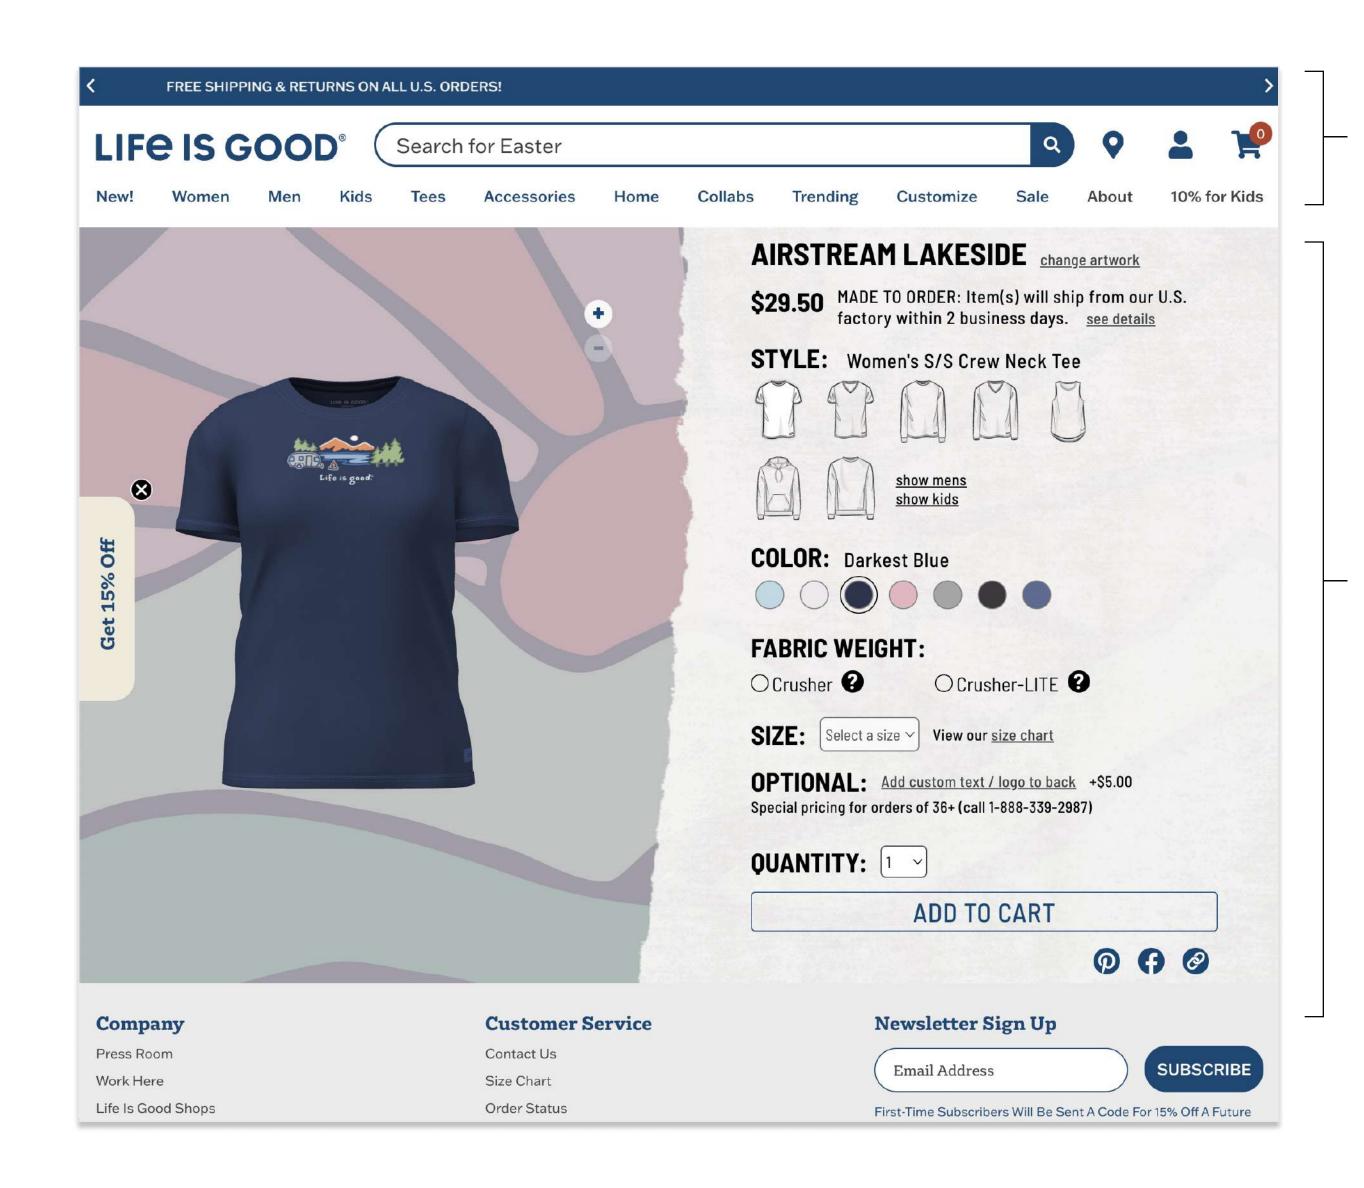

# SPECTRUM CREATOR

The technology that supports the customization capabilities within our industry-leading 3D platform.

Creator provides users with a full suite of tools to work with, such as colors, text treatments, photo integrations and more, all updated in real-time to encourage deeper exploration.

### BENEFITS

- 1. User uploaded photos
- 2. Product and accessory color options
- 3. Multiple text treatment options
- 4. Client stock artwork library
- 5. Bulk order capabilities Recipe Packs