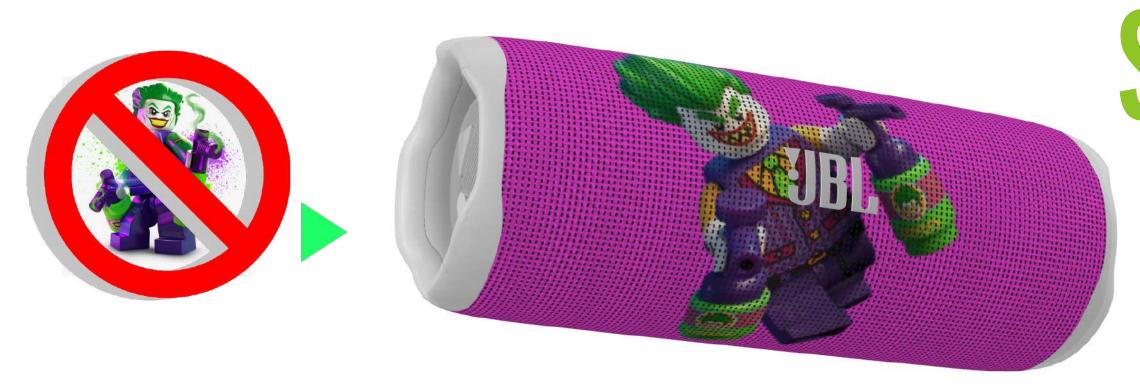

# SPECTRUM PROTECT IS LIKE YOUR IP ATTORNEY, ONLY FASTER

### **KEEPING YOUR BRAND SAFE**

Product customization empowers your fans to create their own unique masterpieces. Al powered moderation through Spectrum Protect balances between the freedom your fans desire and the monitoring required for adherence to guidelines to maintain your brand's integrity.

Across multiple media (text, graphics and audio), differences between profane materials vs. IP-brand issues are detected by the AI and sent down the appropriate decision-making path.

## IMAGE AND TEXT MODERATION

- 1. User Image Upload
- 2. User Image w/ Text
- 3. User Dynamic Text