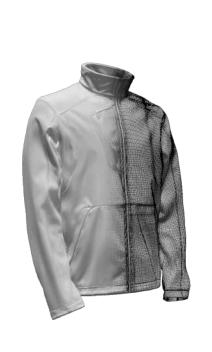

### **FABRIC TYPE:** APPAREL

Logos will be scaled to fit the selected location area (maximum of 3.5" wide).

Limit of 2 locations per design

SHOW LOGO AREAS ON THE GARMENT

RIGHT CHEST

MAX AREA 3.50"W X 3.00"H

RIGHT SLEEVE

MAX AREA 3.25"W X 3.00"H

LEFT SLEEVE

MAX AREA 3.25"W X 3.00"H

CONTINUE