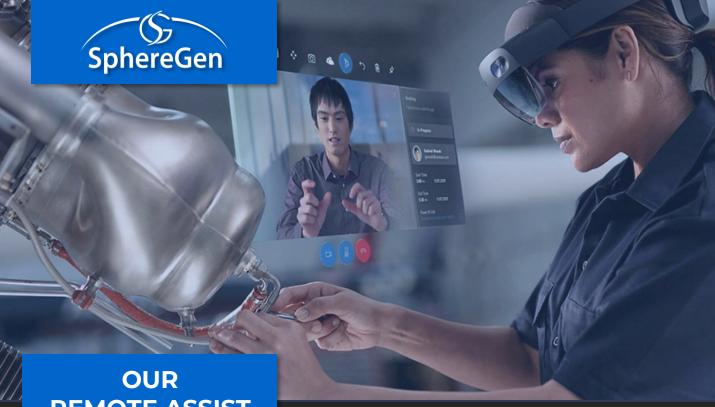

## EXPERIENCE BUSINESS CHANGING RESULTS WITH HOLOLENS 2

Imagine being able to collaborate with subject matter experts (SMEs) without worrying about location or travel. Dynamics 365 Remote Assist allows users to work with others efficiently and effectively through the power of smart devices including the Microsoft HoloLens. Connect with SMEs in different time zones or countries, while solving problems in real-time.

### WORK WITH US THE REMOTE ASSIST EXPERTS