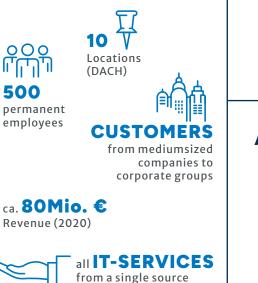

# SPIRIT/21

One of the leading medium-sized IT consulting and service companies with more than 20 years of experience in the IT business.