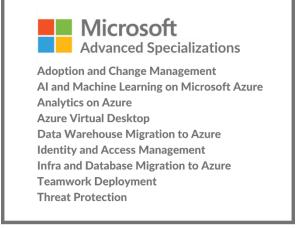

- A Women Owned/Women Led Company
- Headquartered in Lincoln, RI
- 10+ years providing Microsoft Solutions to US clients
- 25+ years average experience on our team
- 5 Solutions Badges
- 9 Advanced Specializations
- FastTrack Ready Partner
- 90% of our business is repeat business
- 80% of our new business comes from Microsoft

## **Competencies and Specializations**

**READY PARTNER** 