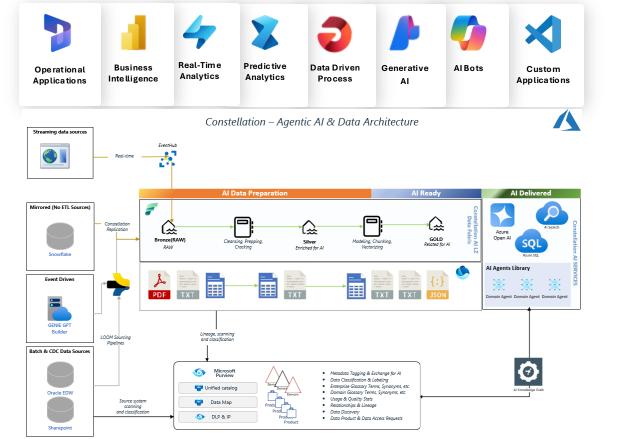

## Spyglass Constellation Implementation 16-20 Weeks @\$500k

Spyglass' Constellation Implementation is a \$500k launchpad for accelerating and simplifying Data and Al transformation. We combine Spyglass' Al GENIE, Fabric LOOM and Purview it to deploy a comprehensive foundation for advanced Al capabilities in 16-20 weeks!!

With its ability to unlock the full value of your data, **Constellation helps** organizations rapidly build governed and scalable custom Al applications, machine learning models, Retrieval-Augmented Generation (RAG), batch RAG, and Agentic solutions.

**Phase 2:** Utilize Fabric LOOM & AI GENIE to automate data integration and AI use-cases with deliverables including code repositories and a fully functional Constellation architecture. Deploy Purview MVP based on Phase 1.