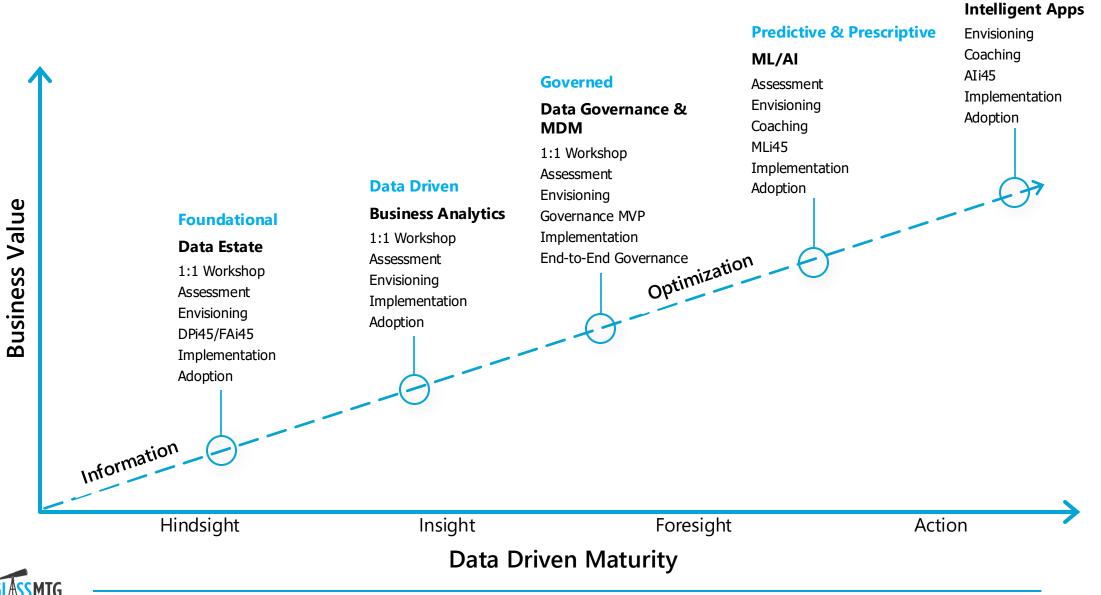

# Data Maturity unlocks the door to AI, machine learning, and real-time insights

<sup>©</sup> Spyglass MTG, LLC., All rights reserved

Generative