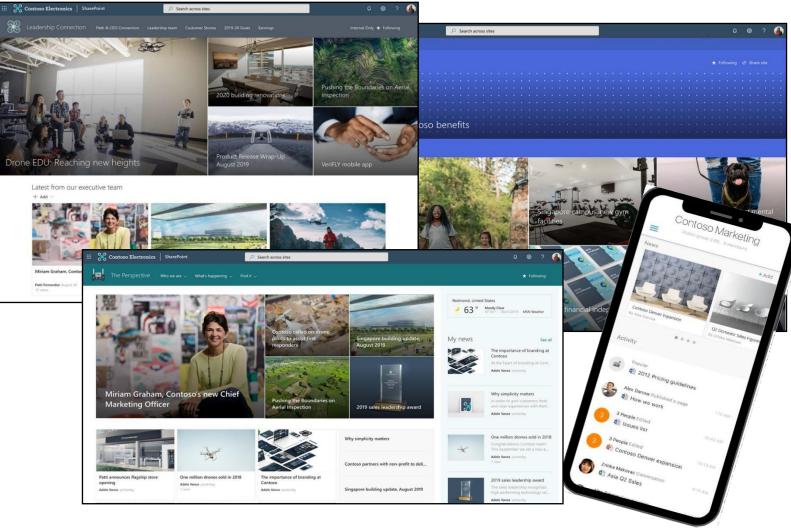

# Designed personally for you!

We have the knowledge and experience to set up intelligent intranets, helping our clients improve their corporate communication. We will design the intranet that fits your company needs and design preferences. When it comes to design, we can customize your site in many ways! Below is just one example of a customized site design. Depending on the tiered plan, **sites can be up and running in as little as 3 to 4 weeks!** 