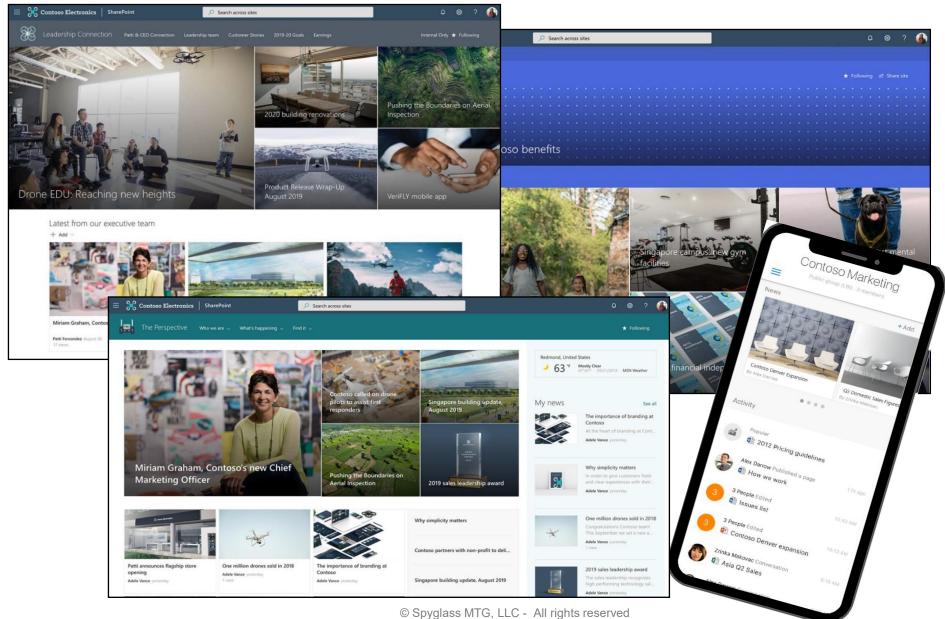

## **Spyglass's Intranet in a Box**

#### What is Intranet in a Box?

- Intranet in a Box is a solution with multiple options to help your company quickly, cost effectively, and efficiently implement a new Intranet
- Intranet in a Box leverages SharePoint Online / Office 365 modern Communication Sites
- From Out of the Box quick and cost-effective designs, to full customization, custom apps, and audience targeting, we have a solution for all needs.