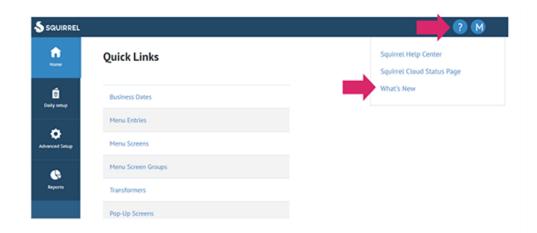

#### **INSTANT ACCESS TO ONLINE HELP**

The Squirrel Help Center is your one-stop access to documentation, help and product updates. Access the Help Center by clicking on "What's New" in the Help Menu in the Cloud Back Office.