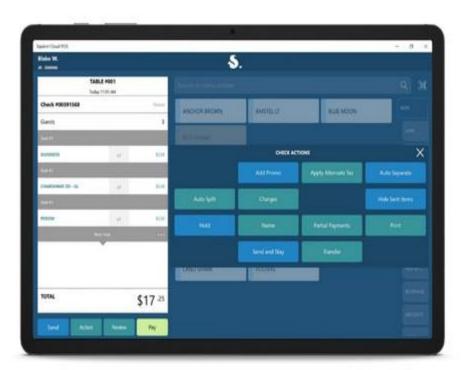

#### **SEND AND STAY (NEW FEATURE)**

- Keep your guests happy and speed up table-side ordering by sending orders to the kitchen as soon as items are entered on the order screen, allowing for faster preparation while customers decide on the rest or their order.
- Help guests get their drinks faster by sending the orders to the bar while allowing them to continue entering appetizers and entrees without exiting the screen.