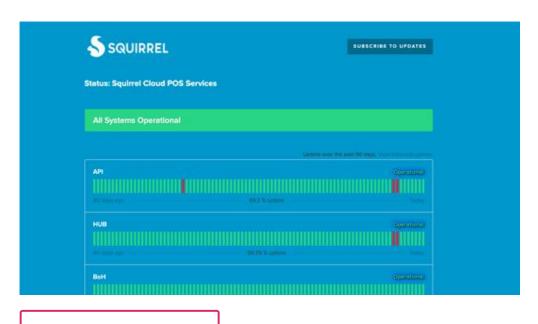

## REAL-TIME UPDATE ON SYSTEM AVAILABILITY

The new Cloud Status Page - <u>status.squirrelcloud.com</u> provides a real-time update on outages or interruptions to the Cloud POS. Subscribe today to get updates.

**VIEW STATUS** 

© 2023 Squirrel Systems All rights reserved. 8585 Baxter PI, Burnaby BC, Canada V5A4V7 https://squirrelsystems.com | Unsubscribe