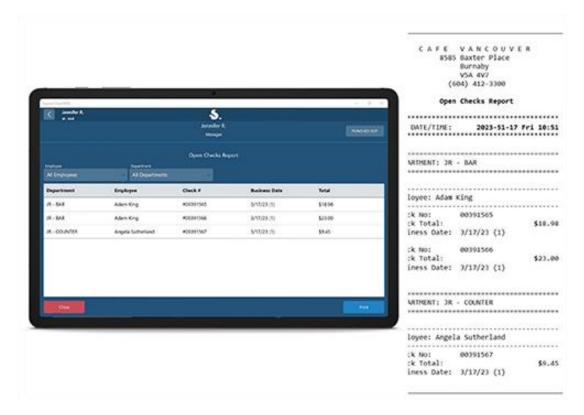

- Run "Open Checks Report" from the FOH app's Reports tab.
- Ensure that there are no open checks in the system to prevent inaccurate sales, improve tracking, and promote better financial management.

**LEARN MORE** 