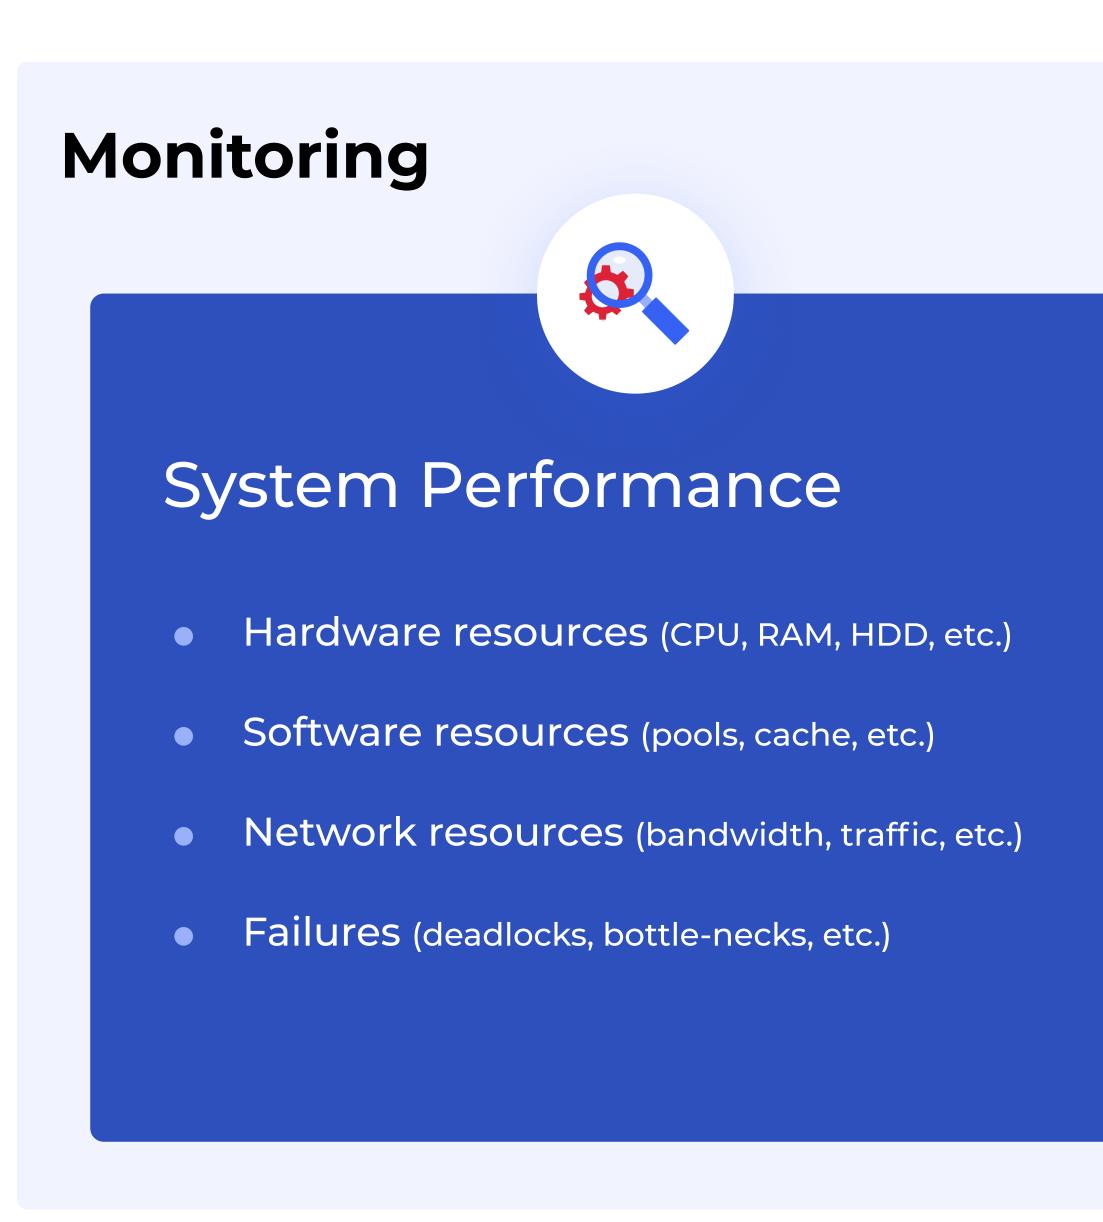

#### DevOps

- Installation of software
- Performance optimization
- Modifications in software configurations
- Update of the system and its components
- Cloud infrastructure

- Backup & Restore
- System administration
- CI/CD