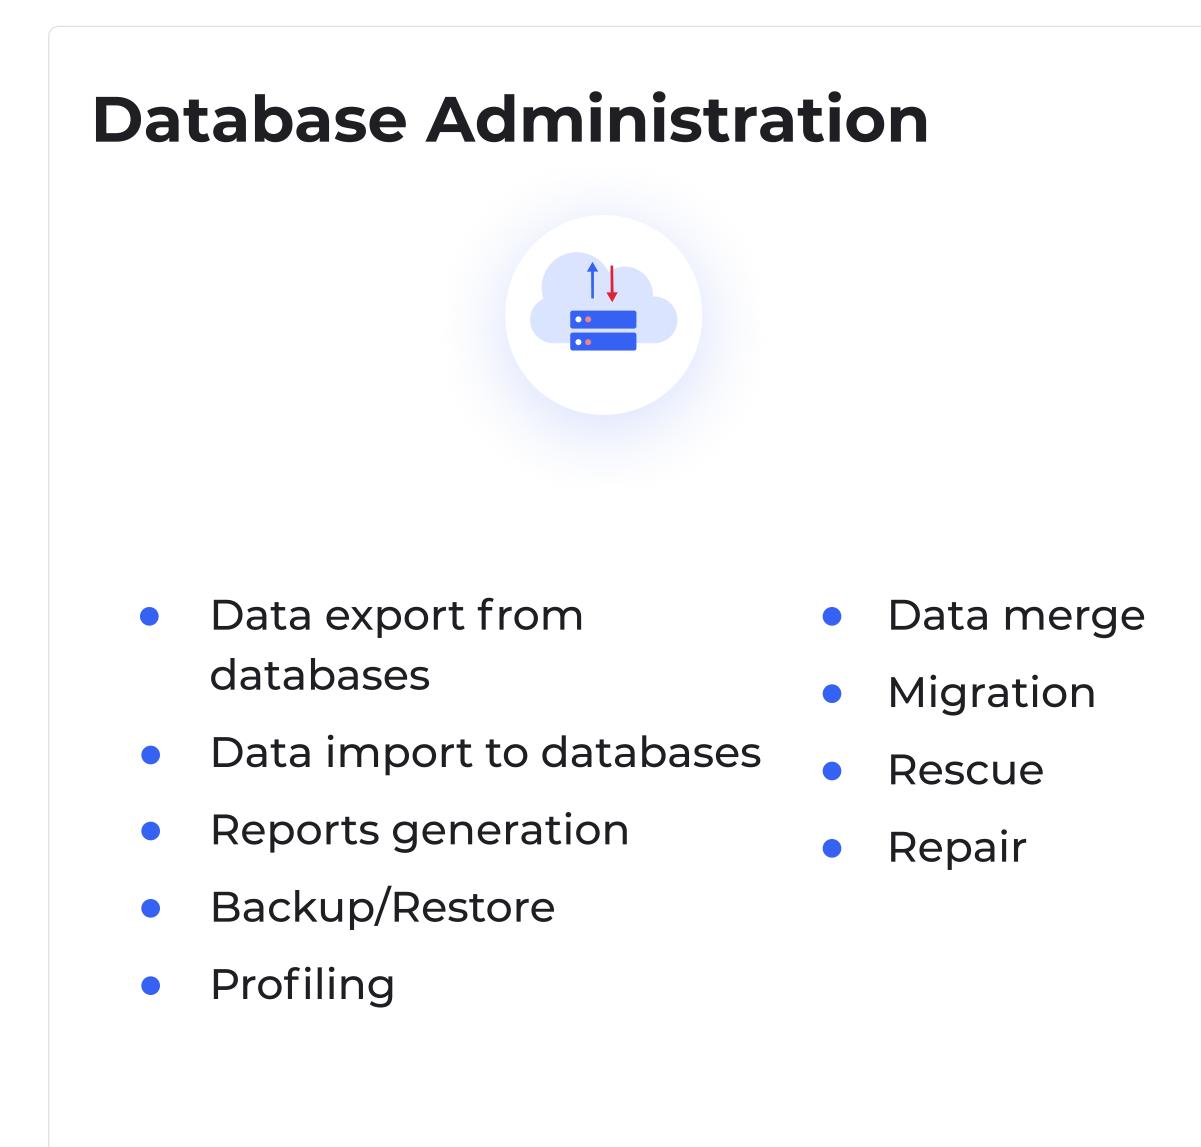

#### DevOps

- Installation of software
- Performance optimization
- Modifications in software configurations
- Update of the system and its components
- Cloud infrastructure

- Backup & Restore
- System administration
- CI/CD