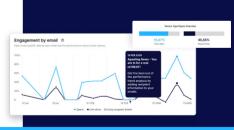

# Continuously maximize outcomes with actionable analytics

- → Enable data-driven decision making with necessary metrics such as read times, open rates, click rates, and heat maps
- → Break down metrics by department, location, job title, and more