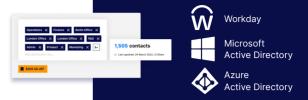

#### Minimize noise, maximize relevance

→ Capture the attention span of your readers with targeted emails segmented by any attribute stored in your HRIS