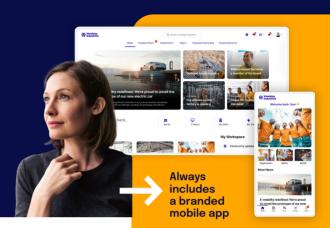

## Empower your workforce with an experience that inspires

Inspire and engage employees with Staffbase Intranet, the digital surround-sound experience for your communications and brand. Reach all employees with corporate content, provide access to information and services, foster authentic community, and drive shared understanding of company vision and values.

## News and info the way people want it

- → Extensive targeting to tailor the audience experience
- Personalized content, menu structures, and quick links
- → Application launchpad based on employees' most frequently used tools
- Available on multiple devices and in multiple languages