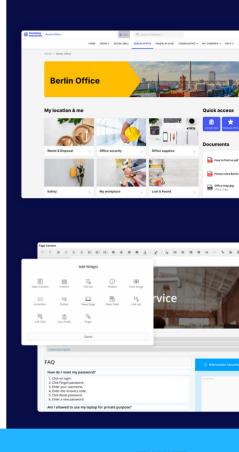

## Easy to manage without tech expertise

- → Choose from best practice layouts and templates
- → Create pages that reduce clutter, without code
- → Keep content relevant with automatic update reminders
- → Target menu structures and page elements to different audiences