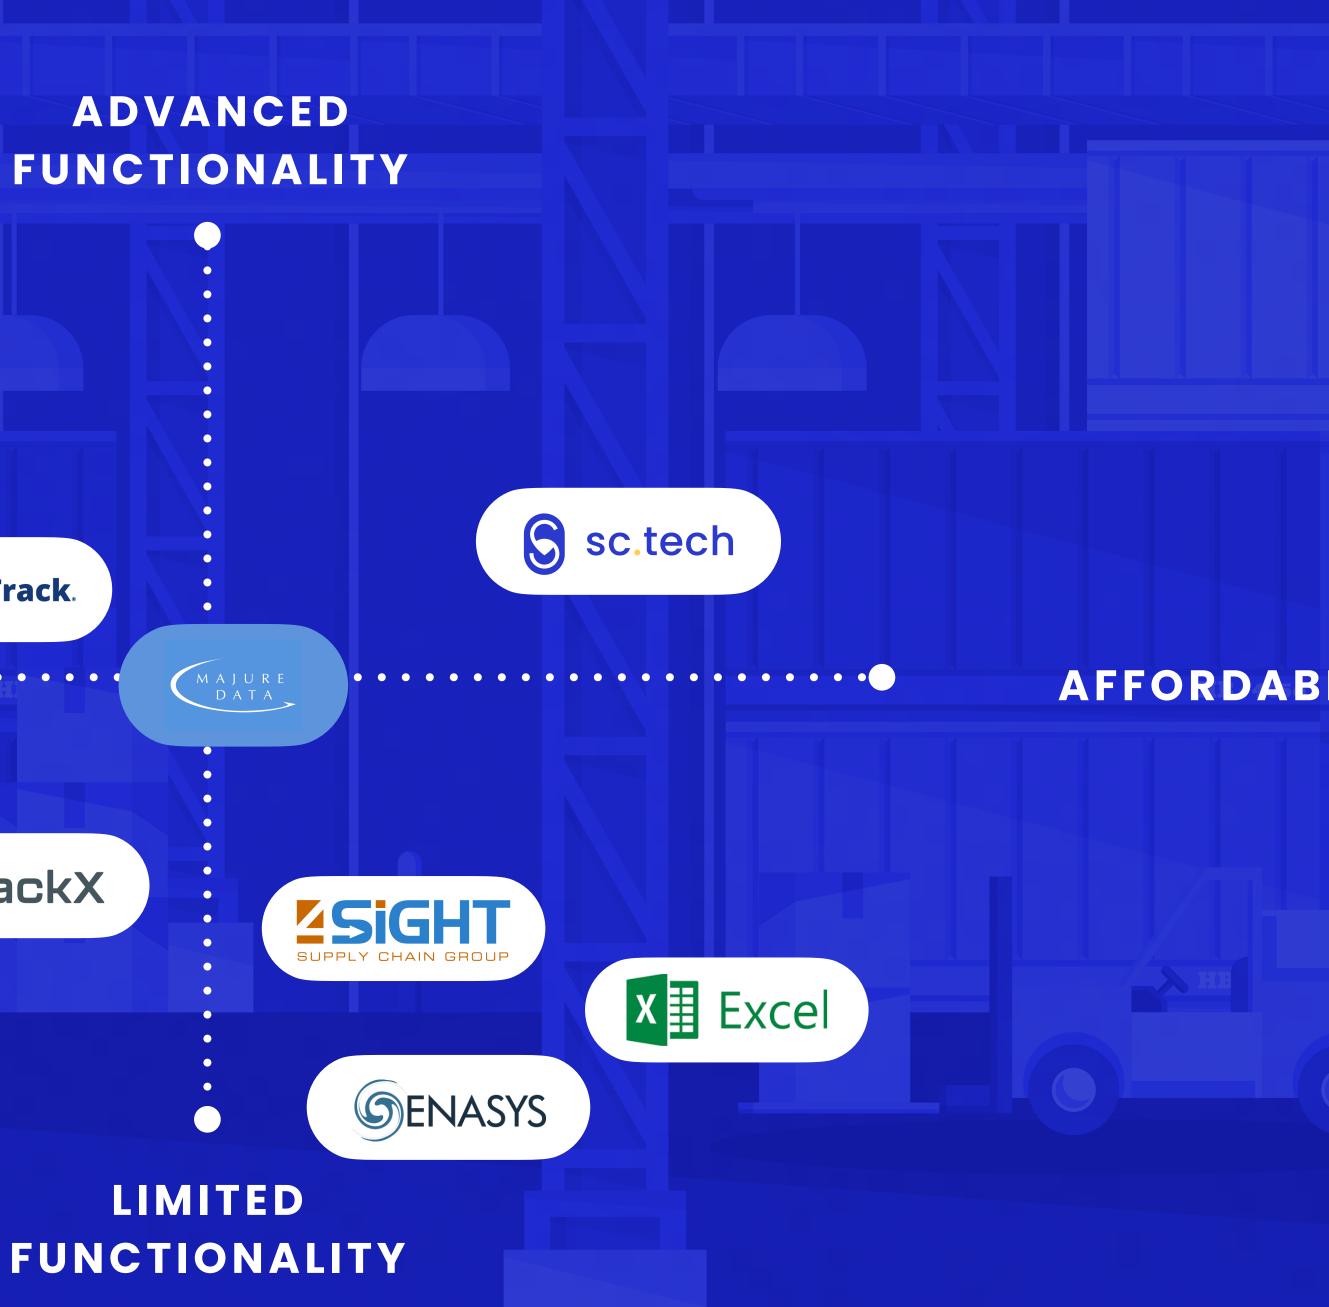

## Filling a hole in the market

#### HIGH COST

# X TrackX

IntelliTrack.

thingworx<sup>®</sup>

| L | E |  |  |
|---|---|--|--|
|   |   |  |  |
|   |   |  |  |
|   |   |  |  |
|   |   |  |  |
|   |   |  |  |
|   |   |  |  |