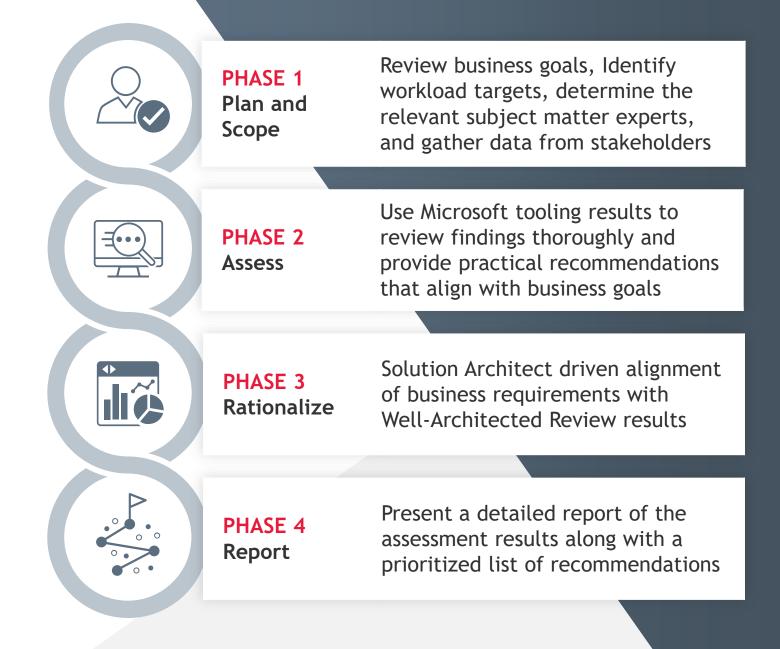

# Azure Well-Architected Review

Our approach maximizes value by balancing budget requirements, security, performance, and operational overhead.

Once the Azure Well-Architected Review is complete, BDO Digital can work with your organization to develop a plan to action the recommendations.

## **Estimated Review Timeline:**

We estimate this assessment to take 2-3 weeks.

### Key Deliverables Include:

- All data gathered by BDO's delivery teams
- A comprehensive list of recommendations for in-scope reviews
- A statement of work for executing recommended remediations