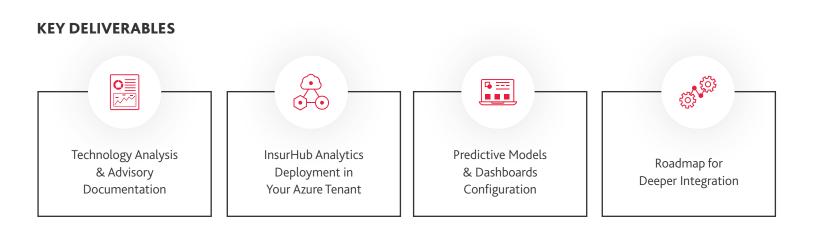

# 4-6 WEEK ACCELERATOR OVERVIEW

Our experienced data advisory team will assess your environment, establish areas of focus and design a roadmap based on your pressing priorities that include a secure data foundation, data management best practices, an industry specific reference data model, pre-built analytical models, and a library of data visualizations providing insights to the business. In 4-6 weeks, you will understand your current state and establish a plan to accelerate your adoption of InsurHub Analytics such that you are able to realize the most from your data.