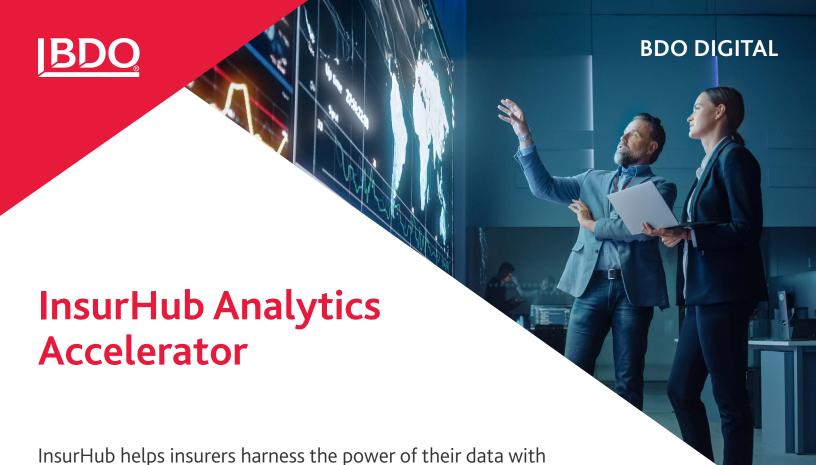

#### **INSURHUB OVERVIEW**

Built exclusively on the Microsoft Azure platform, InsurHub Analytics is a cloud-based solution that allows insurers to leverage their core customer, finance, actuarial, policy, claims, and relevant external datasets to capitalize on the potential of data and shift the lens from hindsight to foresight leveraging pre-built predictive analytics models. InsurHub Analytics helps insurers accelerate common pressing business priorities such as market growth, customer engagement, product innovation, business optimization, and predictive risk management.

# 4-6 WEEK ACCELERATOR OVERVIEW

Our experienced data advisory team will assess your environment, establish areas of focus and design a roadmap based on your pressing priorities that include a secure data foundation, data management best practices, an industry specific reference data model, pre-built analytical models, and a library of data visualizations providing insights to the business. In 4-6 weeks, you will understand your current state and establish a plan to accelerate your adoption of InsurHub Analytics such that you are able to realize the most from your data.