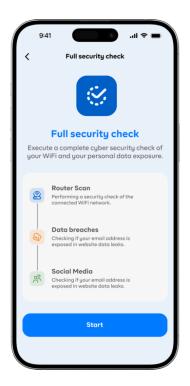

- 2. **High Security Level**: Indicates that the platform maintains a high level of security to protect your data.
- 3. **Data Breach**: This feature allows you to verify if your email address has been leaked from any websites. It helps you stay informed about potential security breaches.
- 4. **Social Media Monitoring**: SYBA can monitor where your username is used on social media and other websites. This helps you keep track of your online presence and detect any unauthorized use of your identity.
- 5. **Data Deletion**: Discover if your personal information is exposed online and remove it with ease. This feature is crucial for maintaining your privacy and reducing the risk of identity theft.
- 6. **Full Security Check**: SYBA offers a comprehensive security check to ensure all aspects of your digital life are secure. You can start this check by clicking on "Start Now."