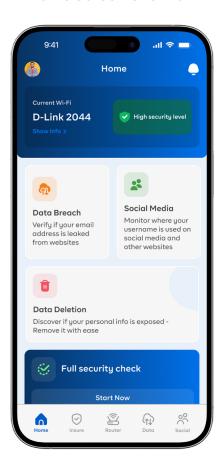

## **Home Screen Overview**

The home screen of SYBA provides a user-friendly interface with several key features:

1. **Current Wi-Fi**: Displays the current Wi-Fi network you are connected to (e.g., D-Link 2044). You can click on "Show Info >" to get more details about the network.

- 2. **High Security Level**: Indicates that the platform maintains a high level of security to protect your data.
- 3. **Data Breach**: This feature allows you to verify if your email address has been leaked from any websites. It helps you stay informed about potential security breaches.
- 4. **Social Media Monitoring**: SYBA can monitor where your username is used on social media and other websites. This helps you keep track of your online presence and detect any unauthorized use of your identity.
- 5. **Data Deletion**: Discover if your personal information is exposed online and remove it with ease. This feature is crucial for maintaining your privacy and reducing the risk of identity theft.
- 6. **Full Security Check**: SYBA offers a comprehensive security check to ensure all aspects of your digital life are secure. You can start this check by clicking on "Start Now."

## **Navigation**

The bottom navigation bar provides easy access to different sections of the website:

- Home: Returns you to the main screen.
- **Insure**: Likely related to insurance options for your digital security.
- Router: Possibly related to router security settings or monitoring.
- Data: Focuses on data security and privacy.
- Social: Centers around social media monitoring and security.