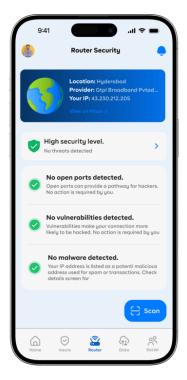

## **Navigation**

The bottom navigation bar provides easy access to different sections of the website:

- Home: Returns you to the main screen.
- **Insure**: Likely related to insurance options for your digital security.
- Router: Possibly related to router security settings or monitoring.
- Data: Focuses on data security and privacy.
- Social: Centers around social media monitoring and security.