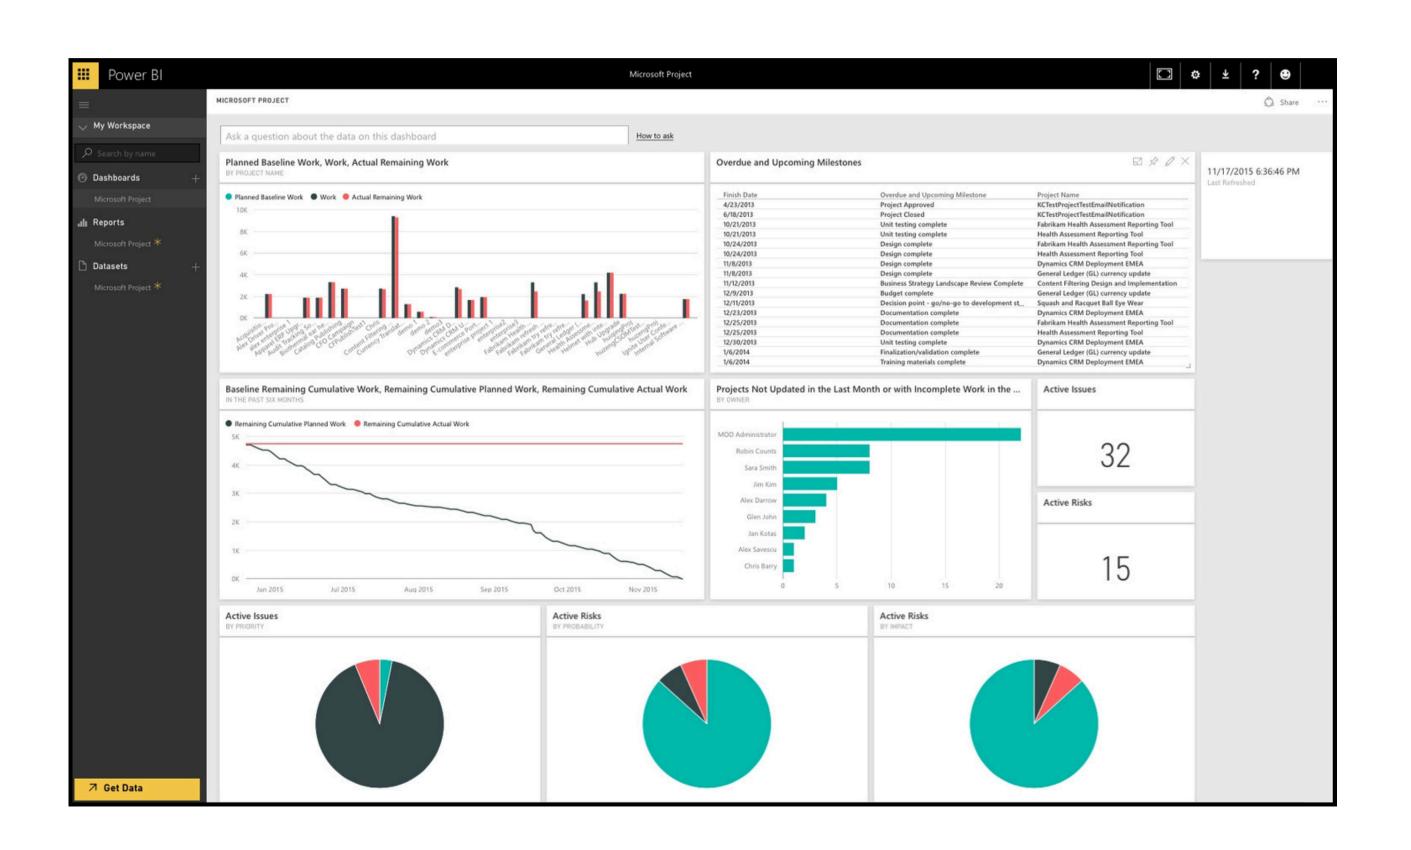

### Simpro Reporting in Power Bl

#### You can:

- Consolidate multiple Simpro accounts into a single PowerBI Dashboard
- Automatically update dashboards and reports based on Simpro Data
- Compare and contrast different real estate branches and Simpro Portfolios
- Connect to your reporting system of choice