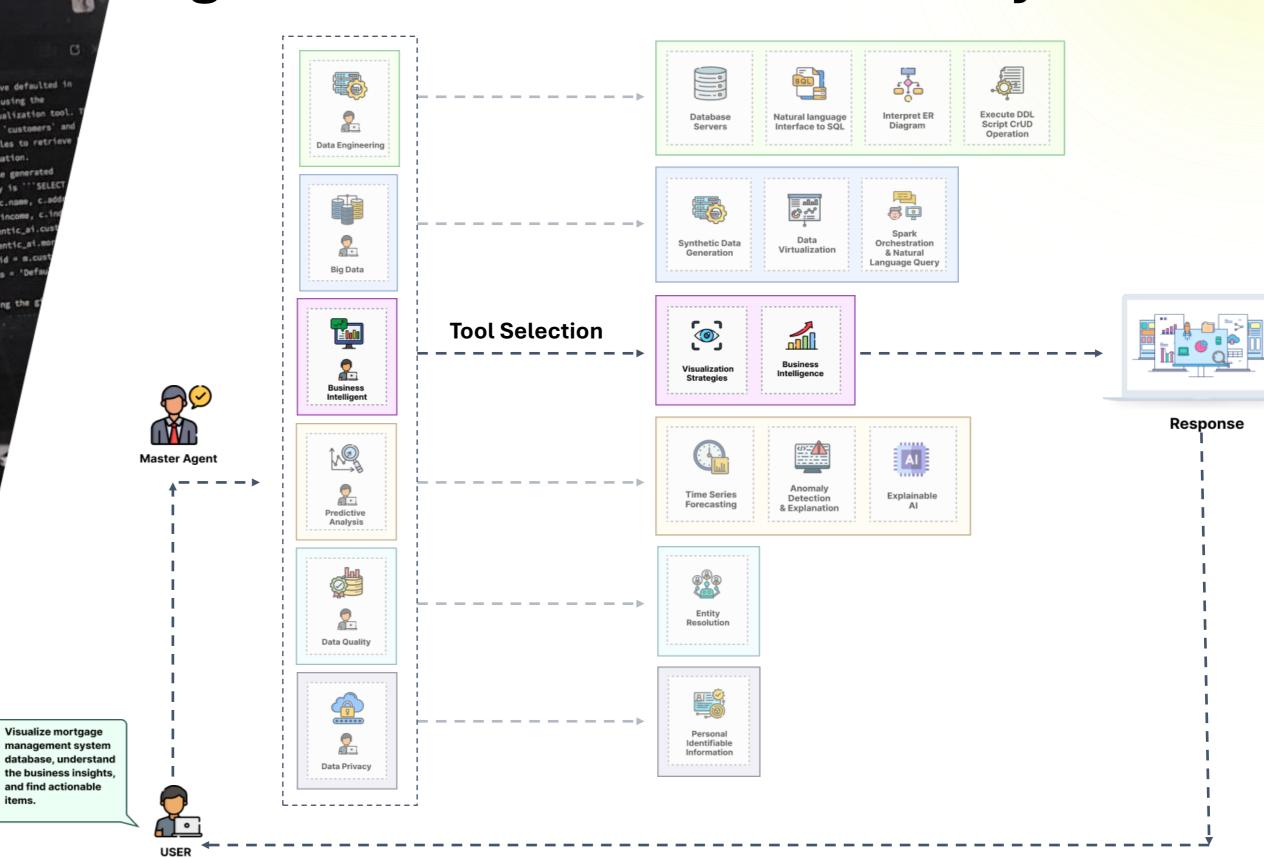

# Agentic Al for Data – User Journey

rino\_Data\_Virtualization tool, to answer How many customers are available? 区