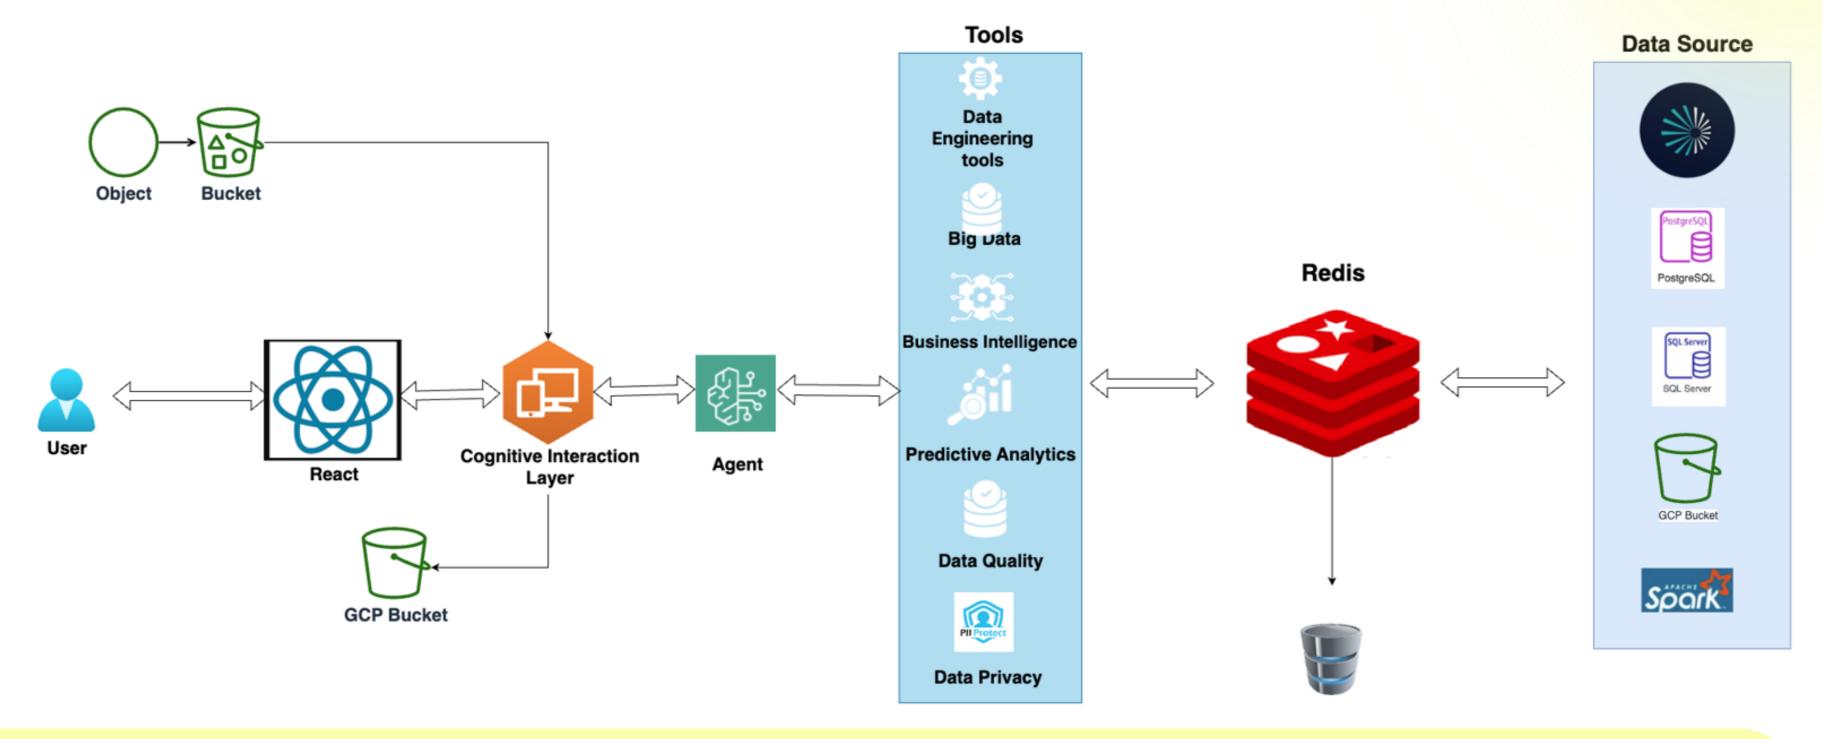

llenges into actionable intelligence.

#### 4. Predictive Analytics & Explainable AI

Invoke Predictive Analytics capabilities like Forecasting & Anomaly Detection with the benefit of Explainable AI

#### 5. Visualization & Business Intelligence

Identify, Suggest and Generate suitable visualizations for your data and discover insights using Business Intelligence

#### 6. Data Quality & Privacy

Entity Resolution for improved Data Quality & Datamasking for Personally Identifiable Information

# **PROMPT**

Create a Pie-Chart Customer Distribution by
Industry: Visualize the
number of customers in
each industry for top 10
industries. Use a random
color palette

## **Agentic AI for Data In Action**

Screenshot showcasing our solution in action



# Agentic Al for Data – Architecture Diagram



#### **Tech Stack**

| Tech Domain | Micro / Front End | Core Programming<br>Lang | Auth &<br>Authorization | Cloud Platform | NoSQL DB Engine | OLTP Storage    | Data Processing<br>Engine | Data Science/ML         | Microservices | Data<br>warehouse/Lake | DevOps          |
|-------------|-------------------|--------------------------|-------------------------|----------------|-----------------|-----------------|---------------------------|-------------------------|---------------|------------------------|-----------------|
| Framework   | ReactJS           | Python                   | OAuth 2.0               | Azure          | Mongo DB        | MySQL, Postgres | Spark                     | Python, Azure<br>OpenAl | FastAPI       | DataBricks/Fabric      | Jenkins, GitLab |

# Agentic A