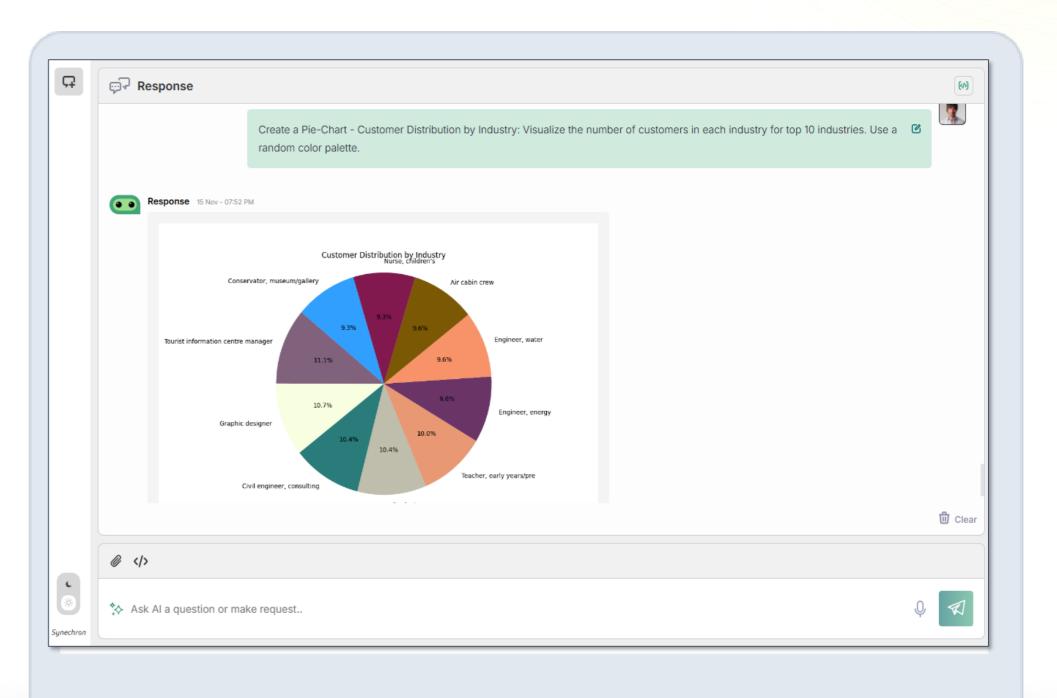

# **PROMPT**

Create a Pie-Chart Customer Distribution by
Industry: Visualize the
number of customers in
each industry for top 10
industries. Use a random
color palette

## **Agentic AI for Data In Action**

Screenshot showcasing our solution in action