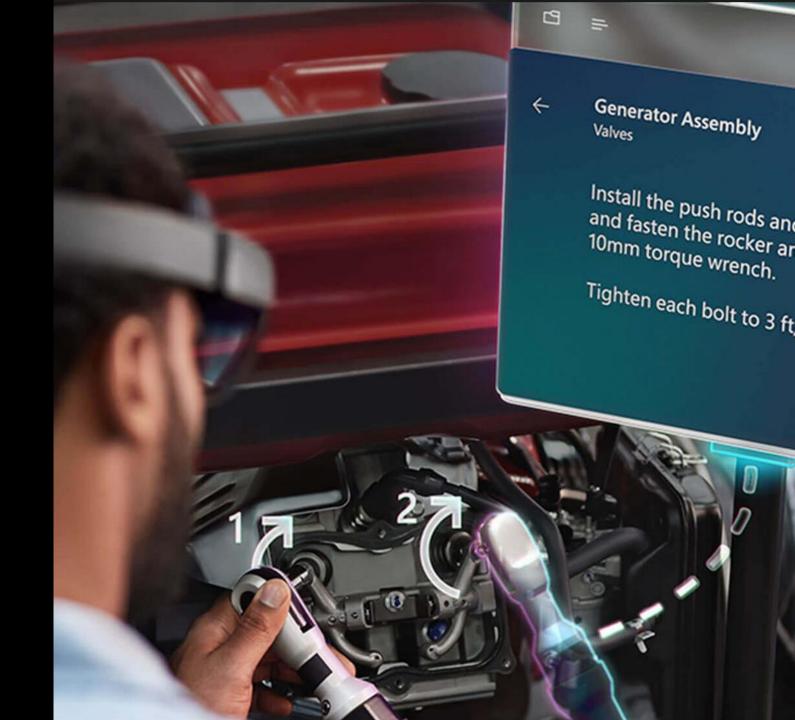

# Introduction to Dynamics365 Guides

Microsoft Dynamics 365 Guides is a HoloLens App allowing you to create and visualize your mixed reality instruction guides.

Guides allow you to optimize the production training and support of your team by contextualizing the information.

# The benefits.

Creation and visualization of content from a unique and easy-to-use App

Anchoring with reality, information contextualization

# The benefits.

Rapid skills acquisition, autonomy