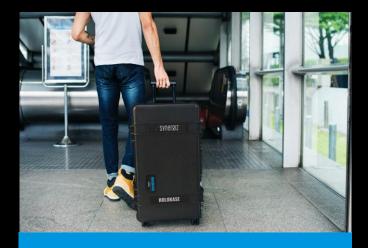

## **Transport and Store easily**

The optmized size, handle and wheels *(for Medium only)* make it easy to carry your device everywhere while the foam protects your devices even during transportation