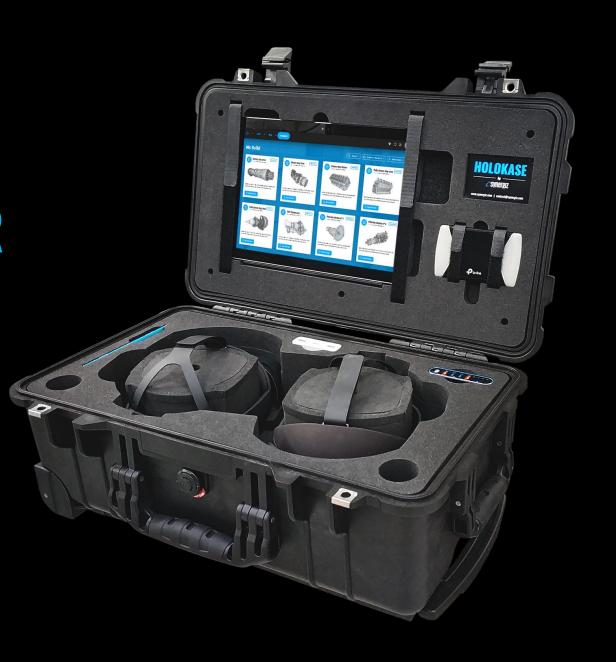

# HoloKase featuring XR10

# HoloKase XR10

- 1 Trimble XR10
- 1 Tablet Surface Pro 7
- 1 Wi-Fi / 4G Router
- 1 Power Bank

### **All-in-one Solution**

HoloLens2, Router, Surface tablet and Power Bank are all packed-up in a complete solution case enabling full deployment of Mixed Reality experiences

## **Transport and Store easily**

The optmized size, handle and wheels *(for Medium only)* make it easy to carry your device everywhere while the foam protects your devices even during transportation