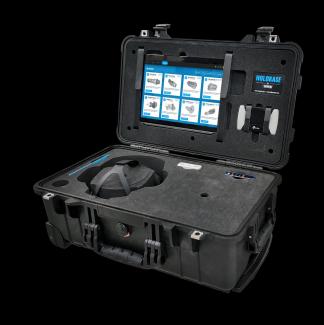

# HoloKase Small One - TR

- 1 HoloLens V2
- 1 Tablet Surface Pro
- 1 Wi-Fi / 4G Router
- 1 Power Bank

HoloKase Medium Two - TR

### **All-in-one Solution**

HoloLens2, Router, Surface tablet and Power Bank are all packed-up in a complete solution case enabling full deployment of Mixed Reality experiences

## **Transport and Store easily**

The optmized size, handle and wheels *(for Medium only)* make it easy to carry your device everywhere while the foam protects your devices even during transportation