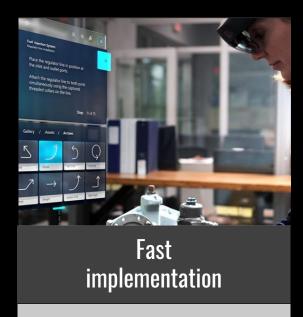

# The benefits.

Creation and visualization of content from a unique and easy-to-use App

Anchoring with reality, information contextualization

# The benefits.

Rapid skills acquisition, autonomy