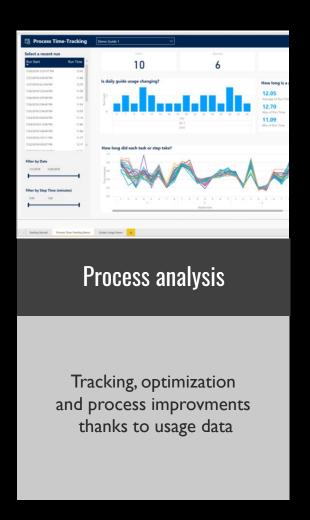

Discover the solution with a video

The main use cases of the solution are:

- Training and Learning
- Production support
- Continuous improvement