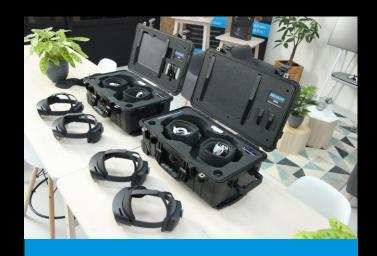

# HOLOKASE Synergiz

**Small One TR** 

Medium Two TR

Customizable (Size & Content)

# HoloKase Small One - TR

- 1 HoloLens V2
- 1 Tablet Surface Pro
- 1 Wi-Fi / 4G Router
- 1 Power Bank

HoloKase Medium Two - TR

# HoloKase Customizable

# **Example of customization:**

- 1 HoloLens V2
- 1 Tablet Surface Pro
- 1 Wi-Fi / 4G Router
- 1 Power Bank
- 1 Storage Space (5L)