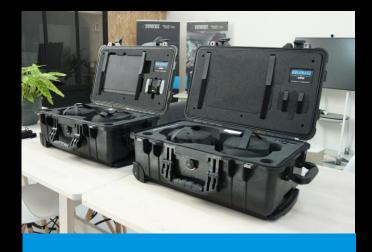

# HOLOKASE Synergiz

**Small One TR** 

Medium Two TR

Customizable (Size & Content)

# HoloKase Small One - TR

- 1 HoloLens V2
- 1 Tablet Surface Pro
- 1 Wi-Fi / 4G Router
- 1 Power Bank

HoloKase Medium Two - TR