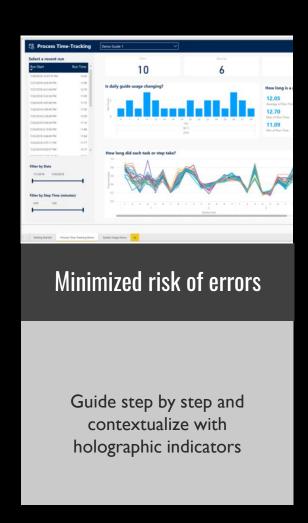

### The key factors of a successful deployment:

- Validated Microsoft prerequisite
- Hardware adapted to the usage
- User accounts created
- App installed and configured
- Users trained and autonomous