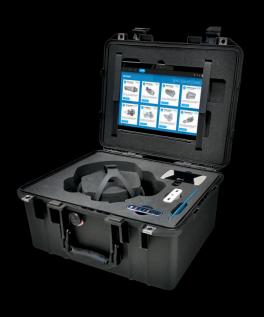

# HoloKase Small One - TR

- 1 HoloLens V2
- 1 Tablet Surface Pro
- 1 Wi-Fi / 4G Router
- 1 Power Bank

HoloKase Medium Two - TR

# HoloKase XR10

- 1 Trimble XR10
- 1 Tablet Surface Pro 7
- 1 Wi-Fi / 4G Router
- 1 Power Bank