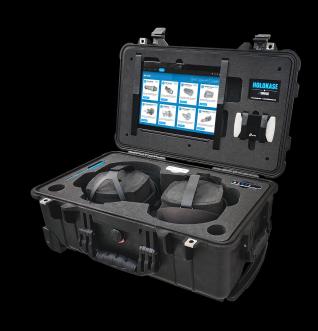

# HOLOKASE Synergiz

**Small One TR** 

Medium Two TR

Customizable (Size & Content)

# HoloKase Small One - TR

- 1 HoloLens V2
- 1 Tablet Surface Pro
- 1 Wi-Fi / 4G Router
- 1 Power Bank

HoloKase Medium Two - TR