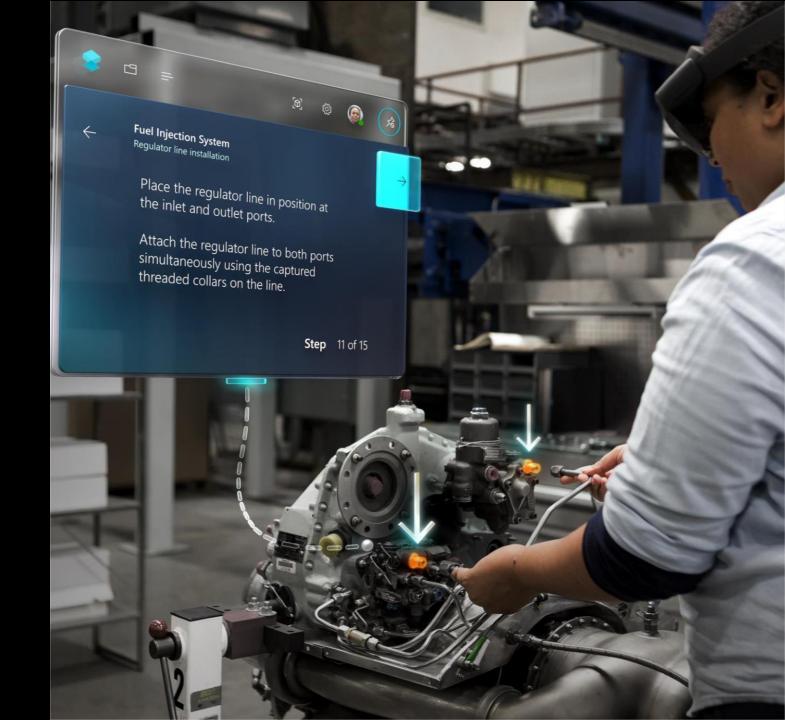

# Introduction to Dynamics365 Guides

Microsoft Dynamics 365 Guides is a HoloLens App allowing you to create and visualize your mixed reality instruction guides.

Guides allow you to optimize the production training and support of your team by contextualizing the information.

# The benefits.

Creation and visualization of content from a unique and easy-to-use App

Anchoring with reality, information contextualization

# The benefits.

Rapid skills acquisition, autonomy