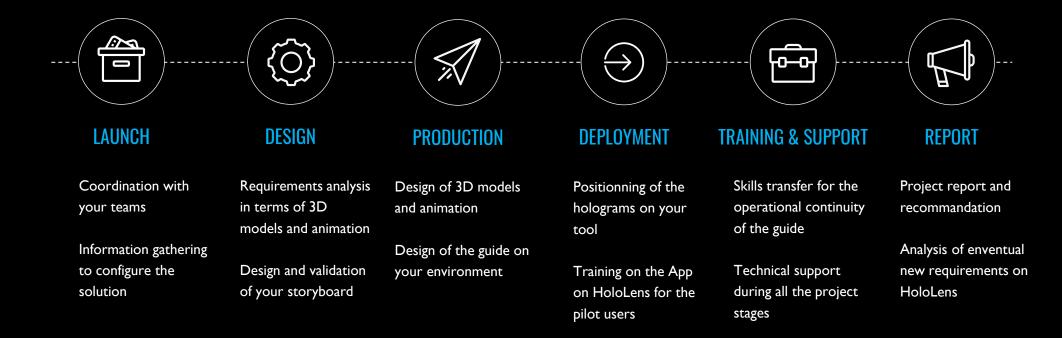

### The key factors of a successful deployment:

- Validated Microsoft prerequisite
- Hardware adapted to the usage
- User accounts created
- App installed and configured
- Users trained and autonomous