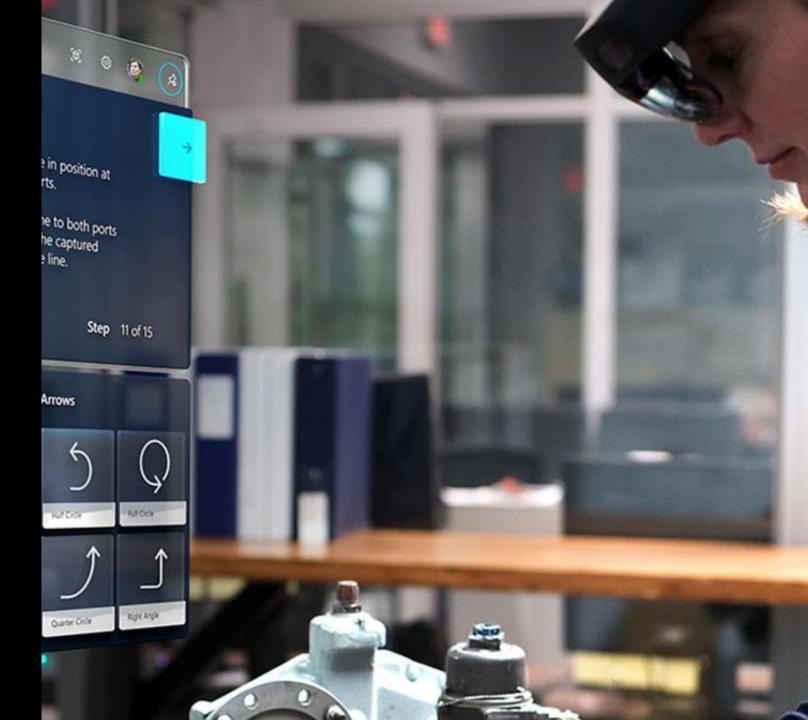

# Introducing

Collaborate everywhere with your HoloLens 2

# Use your HoloLens 2 everywhere.