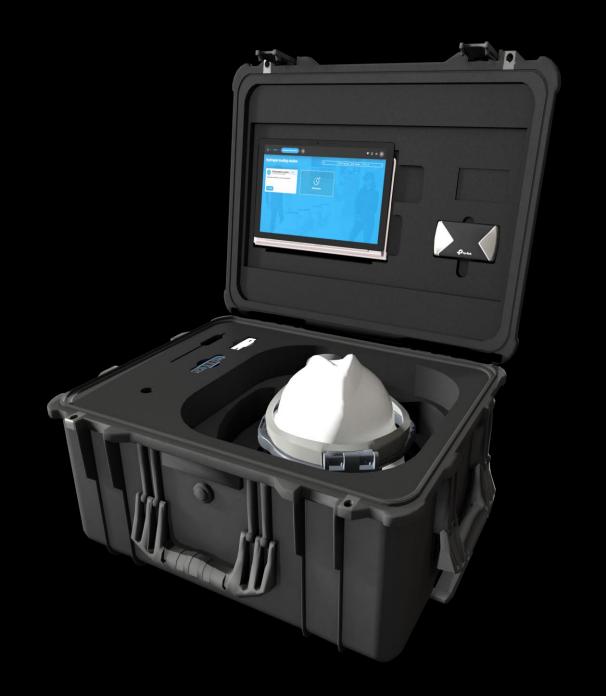

### **All-in-one Solution**

HoloLens2, Router, Surface tablet and Power Bank are all packed-up in a complete solution case enabling full deployment of Mixed Reality experiences

## **Transport and Store easily**

The optmized size, handle and wheels *(for Medium only)* make it easy to carry your device everywhere while the foam protects your devices even during transportation

# HoloKase Small One - TR

- 1 HoloLens V2
- 1 Tablet Surface Pro
- 1 Wi-Fi / 4G Router
- 1 Power Bank

HoloKase Medium Two - TR

# HoloKase XR10

- 1 Trimble XR10
- 1 Tablet Surface Pro 7
- 1 Wi-Fi / 4G Router
- 1 Power Bank