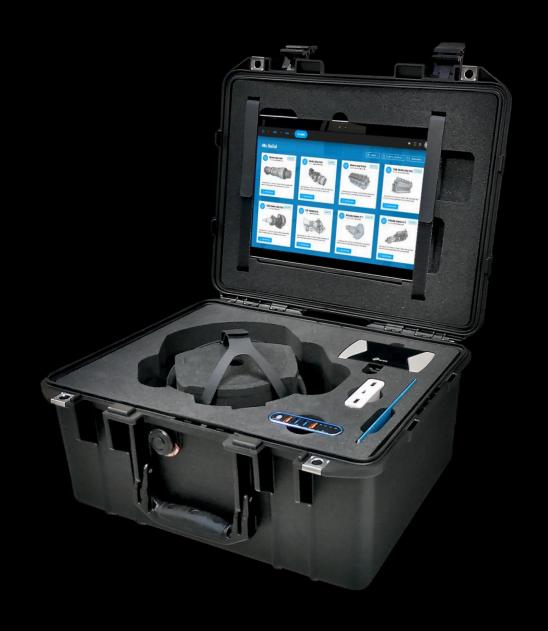

# **Example of customization:**

- 1 HoloLens V2
- 1 Tablet Surface Pro
- 1 Wi-Fi / 4G Router
- 1 Power Bank
- 1 Storage Space (5L)

### **All-in-one Solution**

HoloLens2, Router, Surface tablet and Power Bank are all packed-up in a complete solution case enabling full deployment of Mixed Reality experiences

## **Transport and Store easily**

The optmized size, handle and wheels *(for Medium only)* make it easy to carry your device everywhere while the foam protects your devices even during transportation