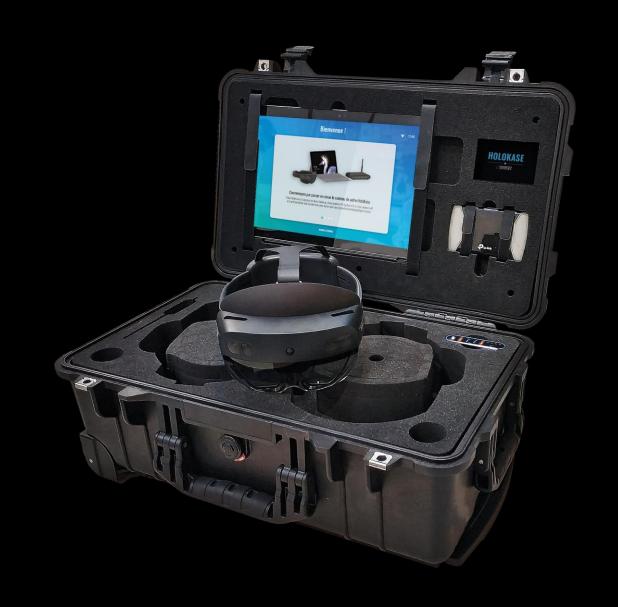

### **All-in-one Solution**

HoloLens2, Router, Surface tablet and Power Bank are all packed-up in a complete solution case enabling full deployment of Mixed Reality experiences

## **Transport and Store easily**

The optmized size, handle and wheels *(for Medium only)* make it easy to carry your device everywhere while the foam protects your devices even during transportation

# HoloKase featuring HoloLens2

# HOLOKASE Synergiz

**Small One TR** 

Medium Two TR

Customizable (Size & Content)

# HoloKase Small One - TR

- 1 HoloLens V2
- 1 Tablet Surface Pro
- 1 Wi-Fi / 4G Router
- 1 Power Bank

HoloKase Medium Two - TR