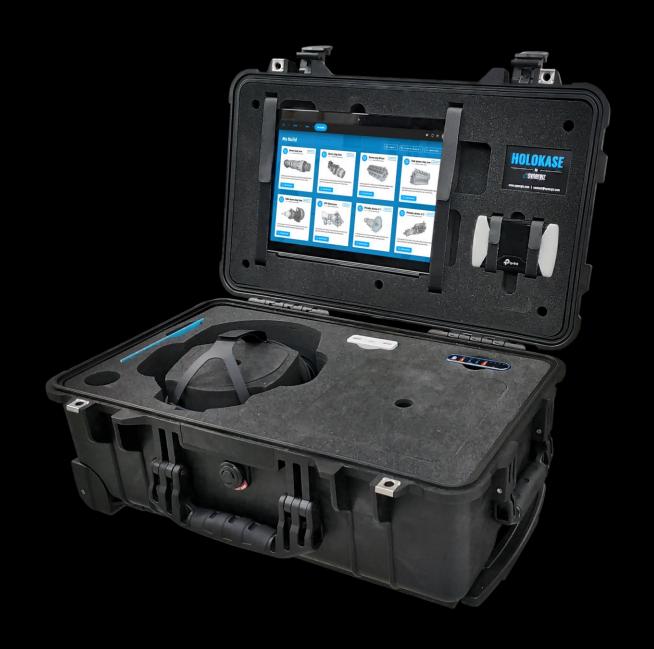

# HoloKase featuring HoloLens2

### **All-in-one Solution**

HoloLens2, Router, Surface tablet and Power Bank are all packed-up in a complete solution case enabling full deployment of Mixed Reality experiences

## **Transport and Store easily**

The optmized size, handle and wheels *(for Medium only)* make it easy to carry your device everywhere while the foam protects your devices even during transportation