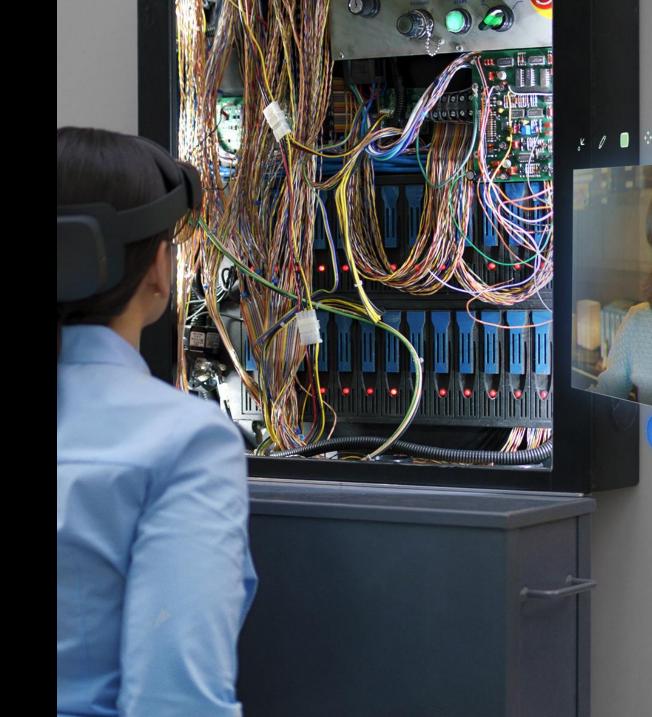

### Remote Assist on HoloLens End-to-end support

Introduction to Dynamics 365 Remote Assist

Microsoft Dynamics 365 Remote Assist is a HoloLens App allowing you to share information in real time remotely.

Simplify the interactions by seeing your colleague through a video call, add points of interest and indicators in the real world to guide and share documents to inform.

The main use cases of the solution are:

### Interact easily remotely

- Sharing of field of view
- Video conference

Display of the information in the field of view

- Sending of images and PDF files
- Adding of text and indicators
- Writting in the field of view of the operator
- Document viewing in the field of view