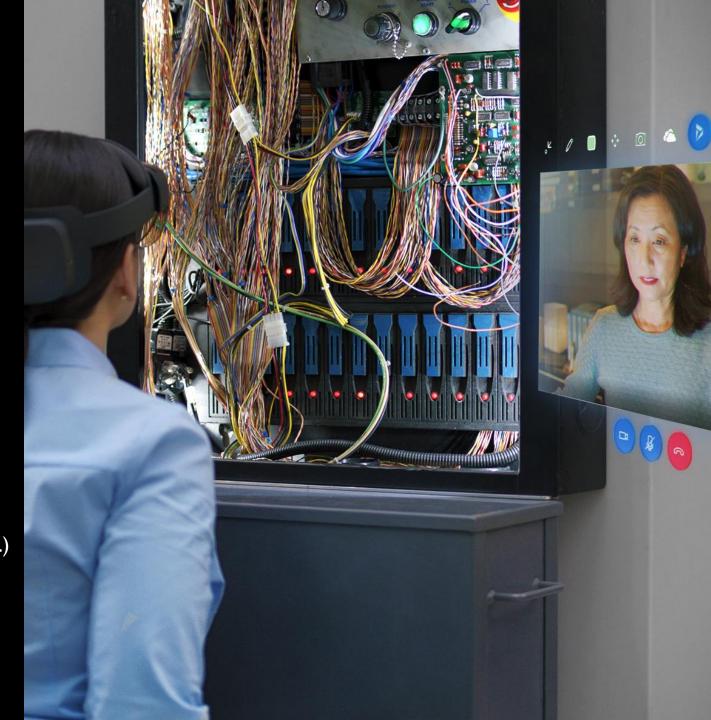

### Interact easily remotely

- Sharing of field of view
- Video conference

Display of the information in the field of view

- Sending of images and PDF files
- Adding of text and indicators
- Writting in the field of view of the operator
- Document viewing in the field of view

### Autonomy

- No cables, hands free
- Anchoring with reality
- Contextualisation of the information

The key factors of a successful deployment:

- Validated Microsoft prerequisite
- Hardware adapted to the usage
- User accounts created
- App installed and configured
- Users trained and autonomous