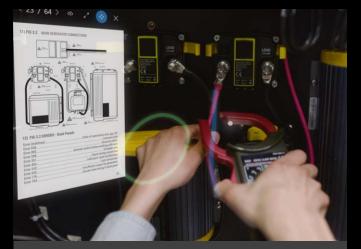

### Interact easily remotely

- Sharing of field of view
- Video conference

Display of the information in the field of view

- Sending of images and PDF files
- Adding of text and indicators
- Writting in the field of view of the operator
- Document viewing in the field of view

### Autonomy

- No cables, hands free
- Anchoring with reality
- Contextualisation of the information

The key factors of a successful deployment:

- Validated Microsoft prerequisite
- Hardware adapted to the usage
- User accounts created
- App installed and configured
- Users trained and autonomous