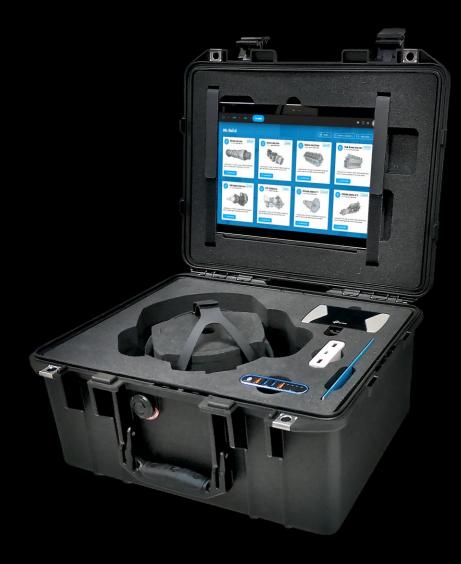

### Synergiz HoloKase

SMALL ONE TR HoloLens 2 (standard or industrial) + Wifi / 4G connectivity + Surface Pro tablet (video sharing/ Storage) + power bank + hardcase