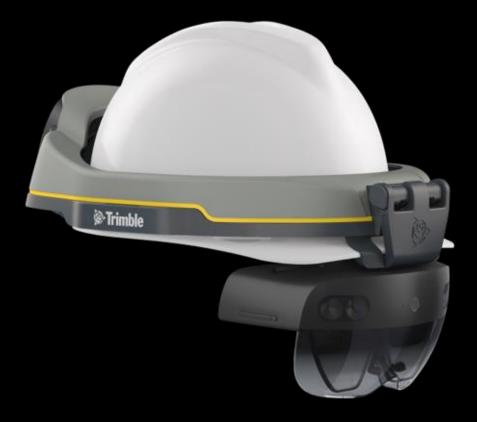

information in the field of view

- Sending of images and PDF files
- Adding of text and indicators
- Writting in the field of view of the operator
- Document viewing in the field of view



### Autonomy

- No cables, hands free
- Anchoring with reality
- Contextualisation of the information



The key factors of a successful deployment:

- Validated Microsoft prerequisite
- Hardware adapted to the usage
- User accounts created
- App installed and configured
- Users trained and autonomous



### Various hardware solutions



## Microsoft HoloLens 2



#### HoloLens 2 Standard Edition

12 months warranty



## Microsoft HoloLens 2



#### HoloLens 2 Industrial Edition

Clean Room Certification ISO 14644-1 Class5 HAZLOC Certification Class1-Division2 Groupes A,B,C and D 24 months warranty



# Trimble XR10

 $\widehat{\mathcal{O}}$ 

HoloLens 2 + Industrial hardhat



### Synergiz HoloKase



SMALL ONE TR HoloLens 2 (standard or industrial) + Wifi / 4G connectivity + Surface Pro tablet (video sharing/ Storage) + power bank + hardcase



### Synergiz HoloKase



MEDIUMTWOTR 2 x HoloLens 2 (standard or industrial) + Wifi / 4G connectivity + Surface Pro tablet (video sharing/ Storage) + power bank + hardcase

### A proven methodology

### Methodology.



#### LAUNCH

Coordination with your teams

Information gathering Device check-up to configure the

solution



O

PREPARATION

Configuration of the

Installation of the Remote Assist App

device

CONFIGURATION

Configuration: accounts, licenses, devices depending on your company policy



DEPLOYMENT

Shipment of the solution

S