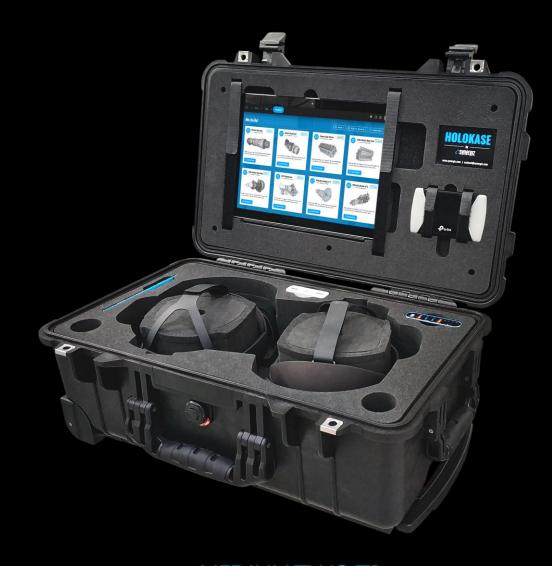

### Synergiz HoloKase

MEDIUMTWOTR 2 x HoloLens 2 (standard or industrial) + Wifi / 4G connectivity + Surface Pro tablet (video sharing/ Storage) + power bank + hardcase