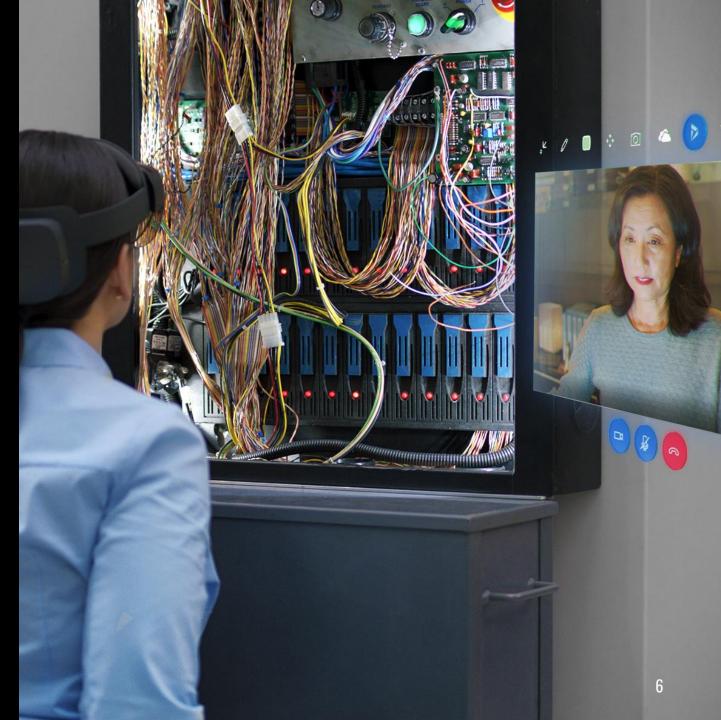

### Remote Assist on HoloLens End-to-end support

Introduction to Dynamics 365 Remote Assist

Microsoft Dynamics 365 Remote Assist is a HoloLens App allowing you to share information in real time remotely.

Simplify the interactions by seeing your colleague through a video call, add points of interest and indicators in the real world to guide and share documents to inform.

The main use cases of the solution are:

### Interact easily remotely

- Sharing of field of view
- Video conference

Display of the information in the field of view

- Sending of images and PDF files
- Adding of text and indicators
- Writting in the field of view of the operator
- Document viewing in the field of view

### Autonomy

- No cables, hands free
- Anchoring with reality
- Contextualisation of the information

The key factors of a successful deployment:

- Validated Microsoft prerequisite
- Hardware adapted to the usage
- User accounts created
- App installed and configured
- Users trained and autonomous