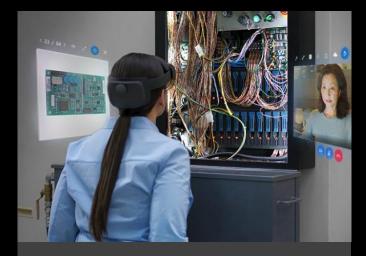

### Remote Assist on HoloLens End-to-end support

Introduction to Dynamics 365 Remote Assist

Microsoft Dynamics 365 Remote Assist is a HoloLens App allowing you to share information in real time remotely.

Simplify the interactions by seeing your colleague through a video call, add points of interest and indicators in the real world to guide and share documents to inform.

The main use cases of the solution are:

### Interact easily remotely

- Sharing of field of view
- Video conference

Display of the information in the field of view

- Sending of images and PDF files
- Adding of text and indicators
- Writting in the field of view of the operator
- Document viewing in the field of view

### Autonomy

- No cables, hands free
- Anchoring with reality
- Contextualisation of the information

The key factors of a successful deployment:

- Validated Microsoft prerequisite
- Hardware adapted to the usage
- User accounts created
- App installed and configured
- Users trained and autonomous