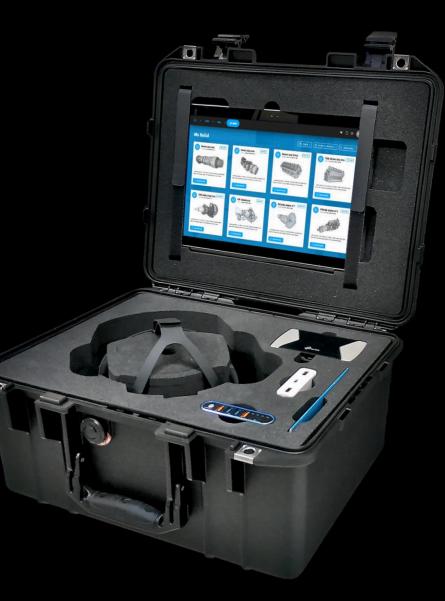

## Introducing



Collaborate everywhere with your HoloLens 2





## Use your HoloLens 2 everywhere.



#### **Collaborate Everywhere**

With the Wifi/4G router included no need for an Internet Connection to collaborate using your HoloLens 2



All-in-one Solution

HoloLens2, Router, Surface tablet and Power Bank are all packed-up in a complete solution case enabling full deployment of Mixed Reality experiences



### **Transport and Store easily**

The optmized size, handle and wheels *(for Medium only)* make it easy to carry your device everywhere while the foam protects your devices even during transportation





# HoloKase featuring HoloLens2









Small One TR







Customizable (Size & Content)







- 1 HoloLens V2
- 1 Tablet Surface Pro
- 1 Wi-Fi / 4G Router
- 1 Power Bank





# HoloKase Medium Two - TR





## <sup>3</sup> HoloKase Customizable

Example of customization:

- 1 HoloLens V2
- 1 Tablet Surface Pro
- 1 Wi-Fi / 4G Router
- 1 Power Bank
- 1 Storage Space (5L)







# HoloKase featuring XR10

## HoloKase XR10

- 1 Trimble XR10
- 1 Tablet Surface Pro 7
- 1 Wi-Fi / 4G Router
- I Power Bank





## A proven methodology

## Methodology.



#### LAUNCH

Coordination with your teams

Information gathering to configure the

solution



Device check-up

O

PREPARATION

Installation of the Remote Assist App



CONFIGURATION

Configuration: accounts, licenses, devices depending on your company policy



**TRAINING & SUPPORT** 

Shipment of the solution

Skills transfer

 $[ \overline{P} - \overline{Q} ]$ 

Annual support: remote, email or phone

SUPPORT

Te