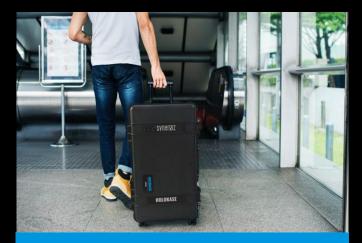

### **Transport and Store easily**

The optmized size, handle and wheels *(for Medium only)* make it easy to carry your device everywhere while the foam protects your devices even during transportation