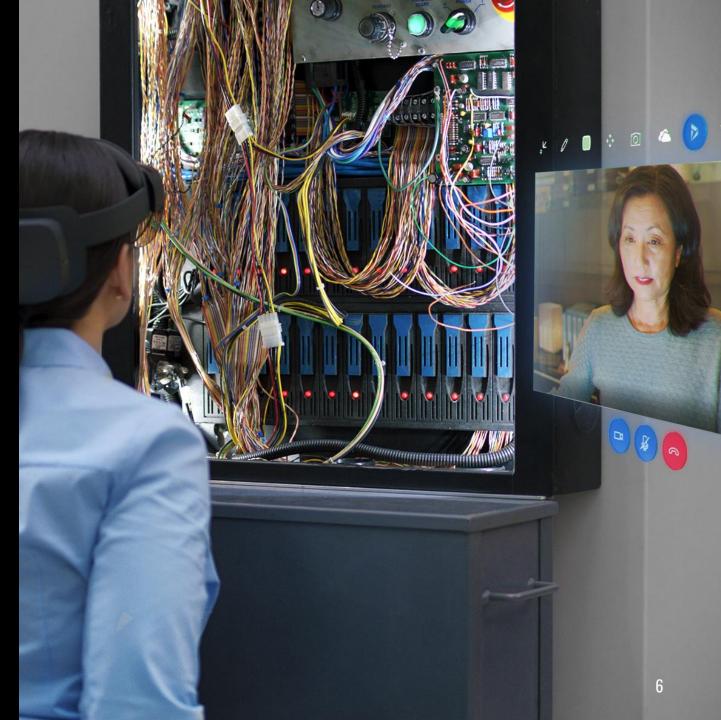

### Remote Assist on HoloKase End-to-end support

Introduction to Dynamics 365 Remote Assist

Microsoft Dynamics 365 Remote Assist is a HoloLens App allowing you to share information in real time remotely.

Simplify the interactions by seeing your colleague through a video call, add points of interest and indicators in the real world to guide and share documents to inform.

The main use cases of the solution are:

### Interact easily remotely

- Sharing of field of view
- Video conference

Display of the information in the field of view

- Sending of images and PDF files
- Adding of text and indicators
- Writting in the field of view of the operator
- Document viewing in the field of view