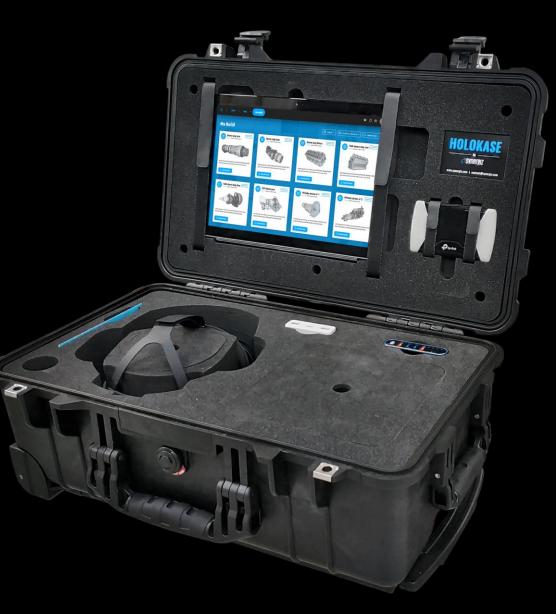

# HoloKase featuring HoloLens2

Small One TR

Customizable (Size & Content)

- 1 HoloLens V2
- 1 Tablet Surface Pro
- 1 Wi-Fi / 4G Router
- 1 Power Bank

## <sup>3</sup> HoloKase Customizable

Example of customization:

- 1 HoloLens V2
- 1 Tablet Surface Pro
- 1 Wi-Fi / 4G Router
- 1 Power Bank
- 1 Storage Space (5L)