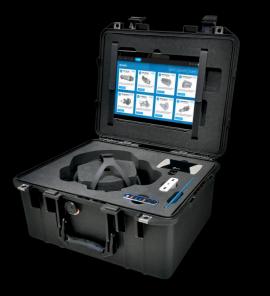

#### **Collaborate Everywhere**

With the Wifi/4G router included no need for an Internet Connection to collaborate using your HoloLens 2

All-in-one Solution

HoloLens2, Router, Surface tablet and Power Bank are all packed-up in a complete solution case enabling full deployment of Mixed Reality experiences

### **Transport and Store easily**

The optmized size, handle and wheels *(for Medium only)* make it easy to carry your device everywhere while the foam protects your devices even during transportation

# HoloKase featuring HoloLens2

Small One TR

Customizable (Size & Content)

- 1 HoloLens V2
- 1 Tablet Surface Pro
- 1 Wi-Fi / 4G Router
- 1 Power Bank