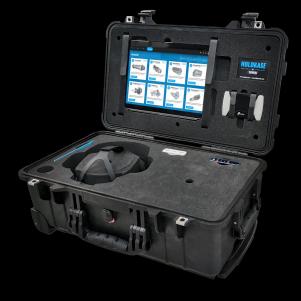

# HoloKase featuring HoloLens2

Small One TR

Customizable (Size & Content)

- 1 HoloLens V2
- 1 Tablet Surface Pro
- 1 Wi-Fi / 4G Router
- 1 Power Bank