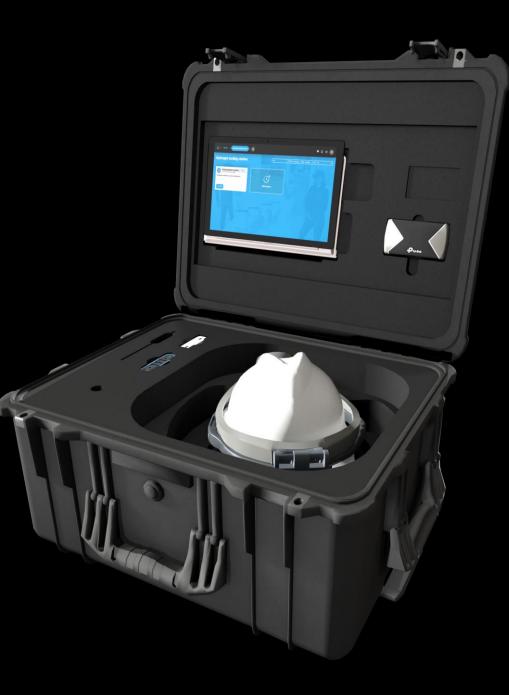

# HoloKase featuring XR10

## HoloKase XR10

- 1 Trimble XR10
- 1 Tablet Surface Pro 7
- 1 Wi-Fi / 4G Router
- I Power Bank