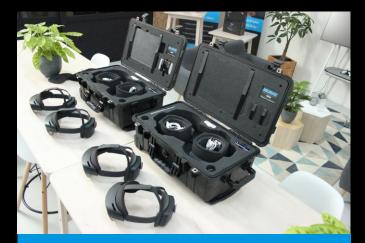

# HoloKase Medium Two - TR

## <sup>3</sup> HoloKase Customizable

Example of customization:

- 1 HoloLens V2
- 1 Tablet Surface Pro
- 1 Wi-Fi / 4G Router
- 1 Power Bank
- 1 Storage Space (5L)