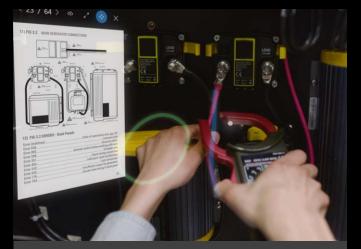

### Remote Assist on HoloKase End-to-end support

Introduction to Dynamics 365 Remote Assist

Microsoft Dynamics 365 Remote Assist is a HoloLens App allowing you to share information in real time remotely.

Simplify the interactions by seeing your colleague through a video call, add points of interest and indicators in the real world to guide and share documents to inform.

The main use cases of the solution are:

### Interact easily remotely

- Sharing of field of view
- Video conference

Display of the information in the field of view

- Sending of images and PDF files
- Adding of text and indicators
- Writting in the field of view of the operator
- Document viewing in the field of view