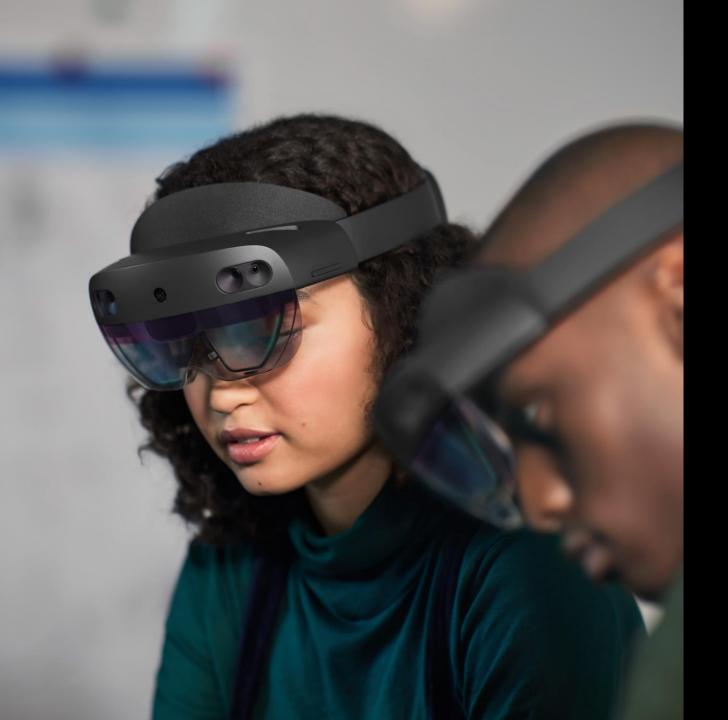

### Remote Assist on HoloKase End-to-end support

Introduction to Dynamics 365 Remote Assist

Microsoft Dynamics 365 Remote Assist is a HoloLens App allowing you to share information in real time remotely.

Simplify the interactions by seeing your colleague through a video call, add points of interest and indicators in the real world to guide and share documents to inform.

The main use cases of the solution are: