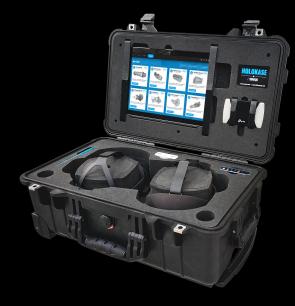

#### **Collaborate Everywhere**

With the Wifi/4G router included no need for an Internet Connection to collaborate using your HoloLens 2

All-in-one Solution

HoloLens2, Router, Surface tablet and Power Bank are all packed-up in a complete solution case enabling full deployment of Mixed Reality experiences

### **Transport and Store easily**

The optmized size, handle and wheels *(for Medium only)* make it easy to carry your device everywhere while the foam protects your devices even during transportation

# HoloKase Medium Two - TR