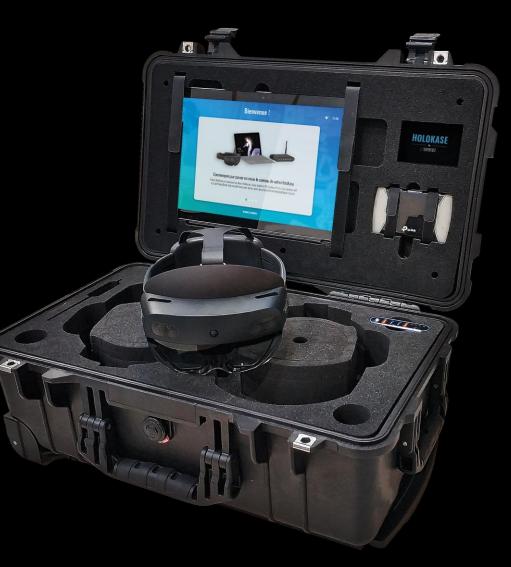

#### **Collaborate Everywhere**

With the Wifi/4G router included no need for an Internet Connection to collaborate using your HoloLens 2

All-in-one Solution

HoloLens2, Router, Surface tablet and Power Bank are all packed-up in a complete solution case enabling full deployment of Mixed Reality experiences

### **Transport and Store easily**

The optmized size, handle and wheels *(for Medium only)* make it easy to carry your device everywhere while the foam protects your devices even during transportation

# HoloKase featuring HoloLens2

Small One TR

Customizable (Size & Content)

- 1 HoloLens V2
- 1 Tablet Surface Pro
- 1 Wi-Fi / 4G Router
- 1 Power Bank