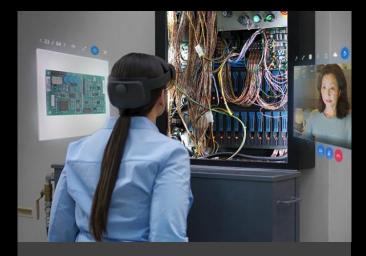

### Remote Assist on HoloKase End-to-end support

Introduction to Dynamics 365 Remote Assist

Microsoft Dynamics 365 Remote Assist is a HoloLens App allowing you to share information in real time remotely.

Simplify the interactions by seeing your colleague through a video call, add points of interest and indicators in the real world to guide and share documents to inform.

The main use cases of the solution are:

### Interact easily remotely

- Sharing of field of view
- Video conference

Display of the information in the field of view

- Sending of images and PDF files
- Adding of text and indicators
- Writting in the field of view of the operator
- Document viewing in the field of view