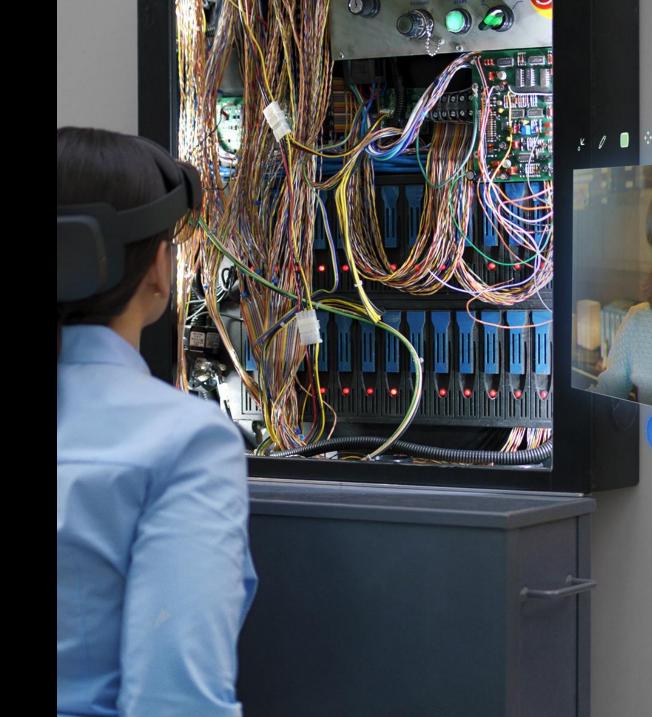

### Remote Assist on HoloKase End-to-end support

Introduction to Dynamics 365 Remote Assist

Microsoft Dynamics 365 Remote Assist is a HoloLens App allowing you to share information in real time remotely.

Simplify the interactions by seeing your colleague through a video call, add points of interest and indicators in the real world to guide and share documents to inform.

The main use cases of the solution are:

### Interact easily remotely

- Sharing of field of view
- Video conference

Display of the information in the field of view

- Sending of images and PDF files
- Adding of text and indicators
- Writting in the field of view of the operator
- Document viewing in the field of view

### Autonomy

- No cables, hands free
- Anchoring with reality
- Contextualisation of the information

The key factors of a successful deployment:

- Validated Microsoft prerequisite
- Hardware adapted to the usage
- User accounts created
- App installed and configured
- Users trained and autonomous