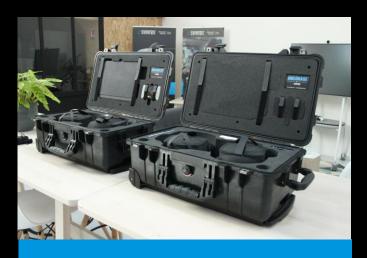

# HoloKase Medium Two - TR

## <sup>3</sup> HoloKase Customizable

Example of customization:

- 1 HoloLens V2
- 1 Tablet Surface Pro
- 1 Wi-Fi / 4G Router
- 1 Power Bank
- 1 Storage Space (5L)