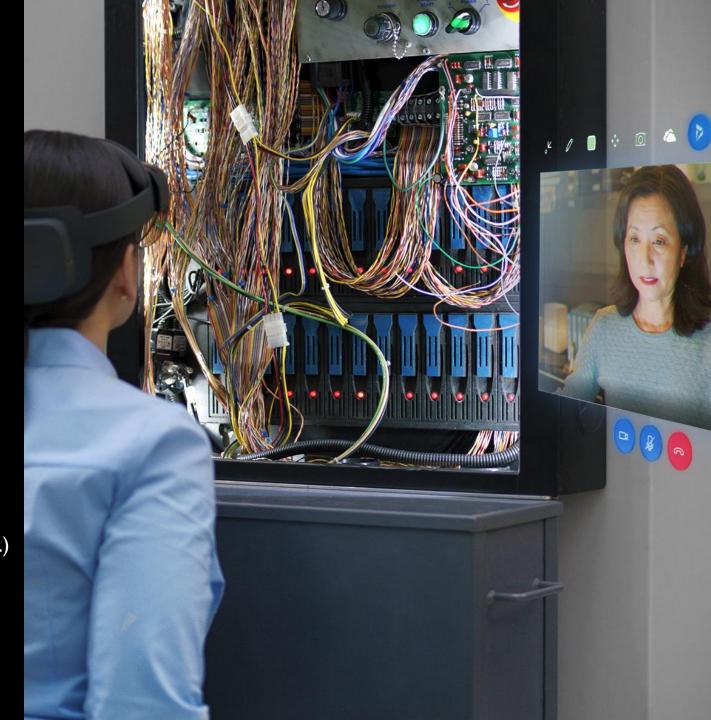

### Remote Assist on HoloKase End-to-end support

Introduction to Dynamics 365 Remote Assist

Microsoft Dynamics 365 Remote Assist is a HoloLens App allowing you to share information in real time remotely.

Simplify the interactions by seeing your colleague through a video call, add points of interest and indicators in the real world to guide and share documents to inform.

The main use cases of the solution are:

### Interact easily remotely

- Sharing of field of view
- Video conference

Display of the information in the field of view

- Sending of images and PDF files
- Adding of text and indicators
- Writting in the field of view of the operator
- Document viewing in the field of view