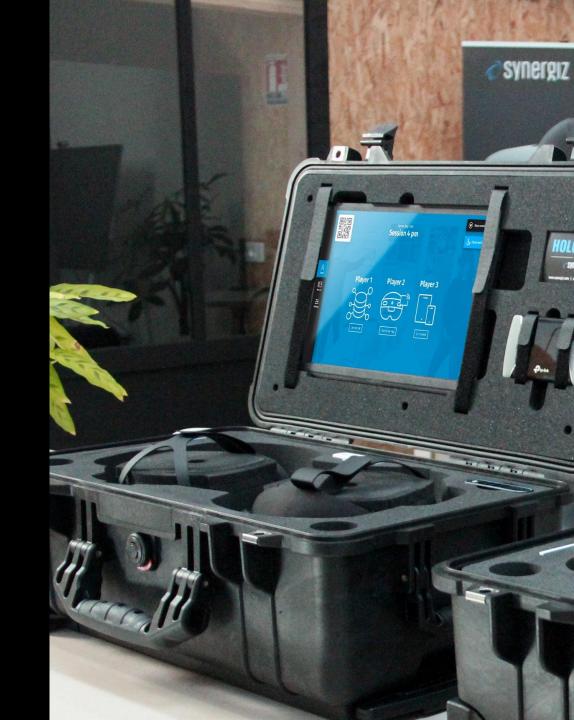

# HARBOR HUB

Collaborate even offline

HOST OFFLINE COLLABORATIVE SESSIONS FROM ANYWHERE