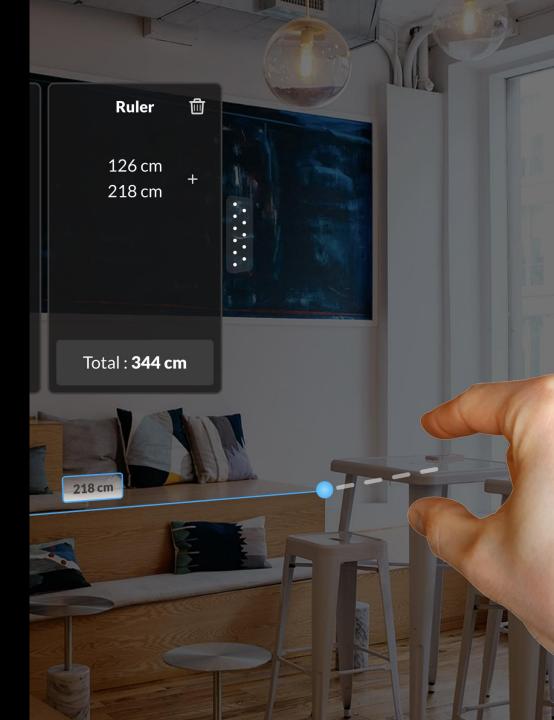

## **HARBOR PLAYER+**

Visualize and interact with your 3D models

**Unlimited number of 3D Models** per session

#### Advanced features:

LASER

RULER

MEDIA PLAYER