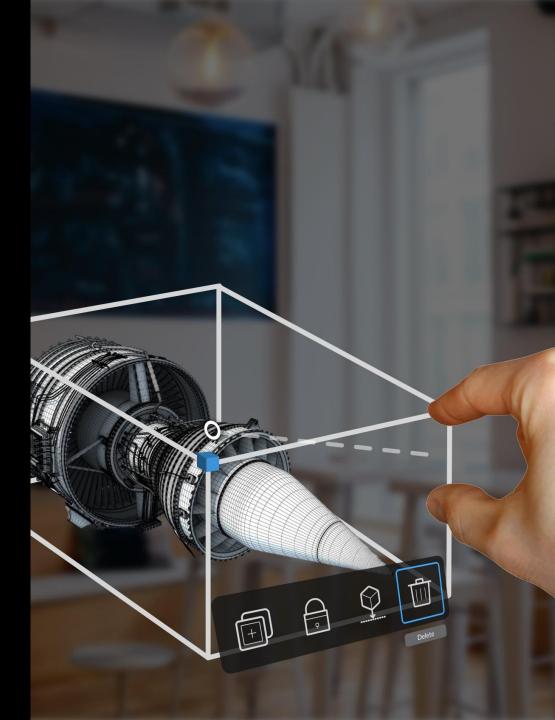

#### **Transform features:**

## **HARBOR PLAYER+**

Visualize and interact with your 3D models

**Unlimited number of 3D Models** per session