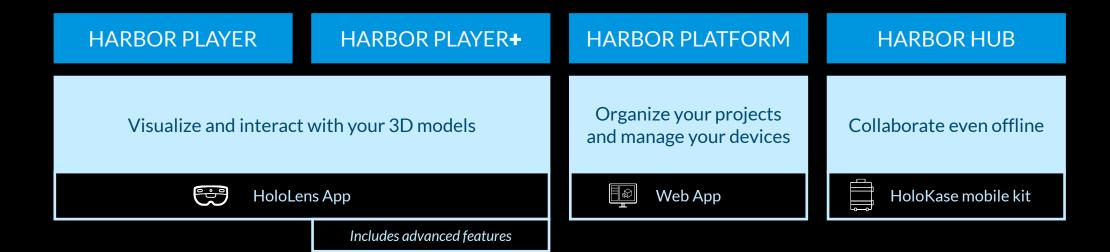

## **SYNERGIZ HARBOR, WHICH COMPONENTS?**

# HARBOR PLAYER

Visualize and interact with your 3D models

**x13D Model** per session

## **HARBOR PLAYER+**

Visualize and interact with your 3D models

**Unlimited number of 3D Models** per session

## HARBOR PLATFORM

Organize your projects and manage your devices

**EASILY DEPLOY YOUR 3D ASSETS ON HOLOLENS** 

# HARBOR HUB

Collaborate even offline

HOST OFFLINE COLLABORATIVE SESSIONS FROM ANYWHERE