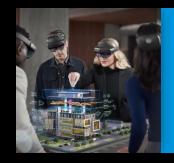

## **WHAT IS SYNERGIZ HARBOR?**

Synergiz Harbor is a 3D model and media management tool for interactive collaboration

# SYNERGIZ HARBOR, WHICH USE CASES?

Sales enhancement

Design and Prototyping

Data visualisation and simulation

Project review

**Quality control** 

**Training** 