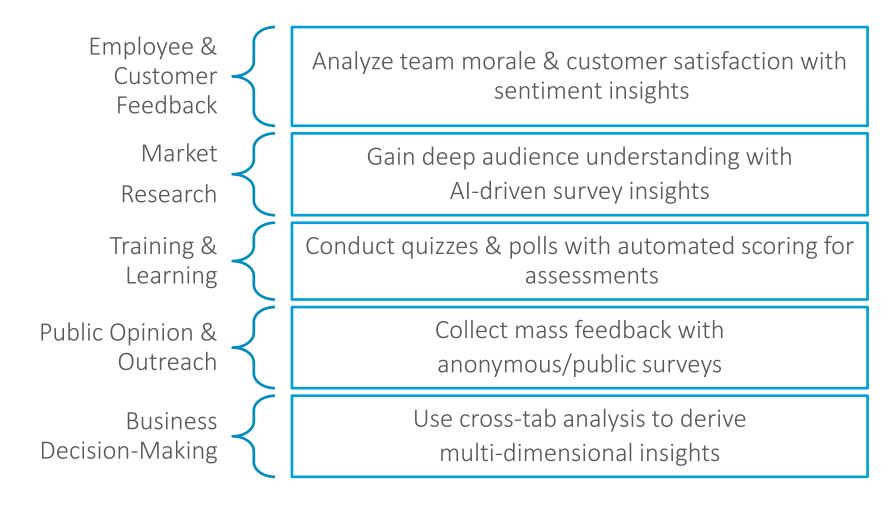

## Surveysides - How It Helps Organizations

## Key Benefits:

- ✓ Instantly analyze sentiment from survey responses
- ✓ Al-powered survey design and recommendations
- ✓ Comprehensive reports with comparisons & actionable insights
- ✓ Customizable polls and quizzes with scoring
- ✓ Public survey support for mass audience feedback
- ✓ Flexible Automated API for seamless user onboarding