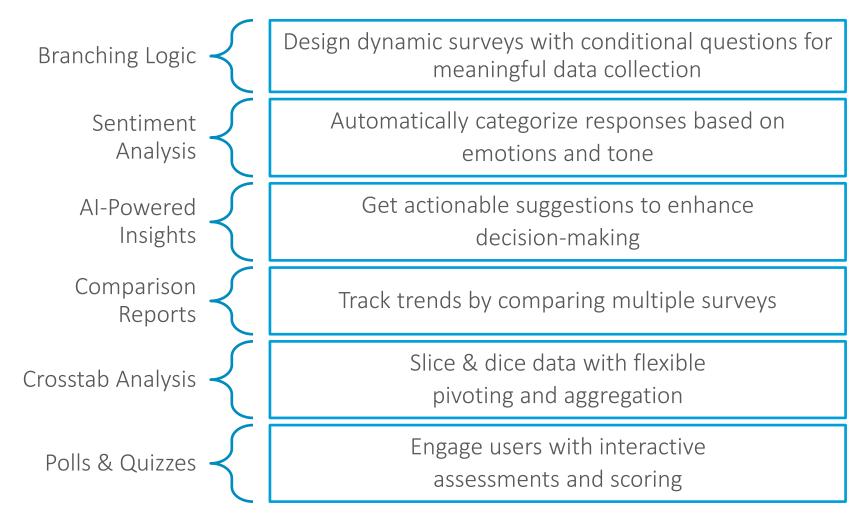

## Surveysides - Key Features

## Key Benefits:

- ✓ Instantly analyze sentiment from survey responses
- ✓ Al-powered survey design and recommendations
- ✓ Comprehensive reports with comparisons & actionable insights
- ✓ Customizable polls and quizzes with scoring
- ✓ Public survey support for mass audience feedback
- ✓ Flexible Automated API for seamless user onboarding