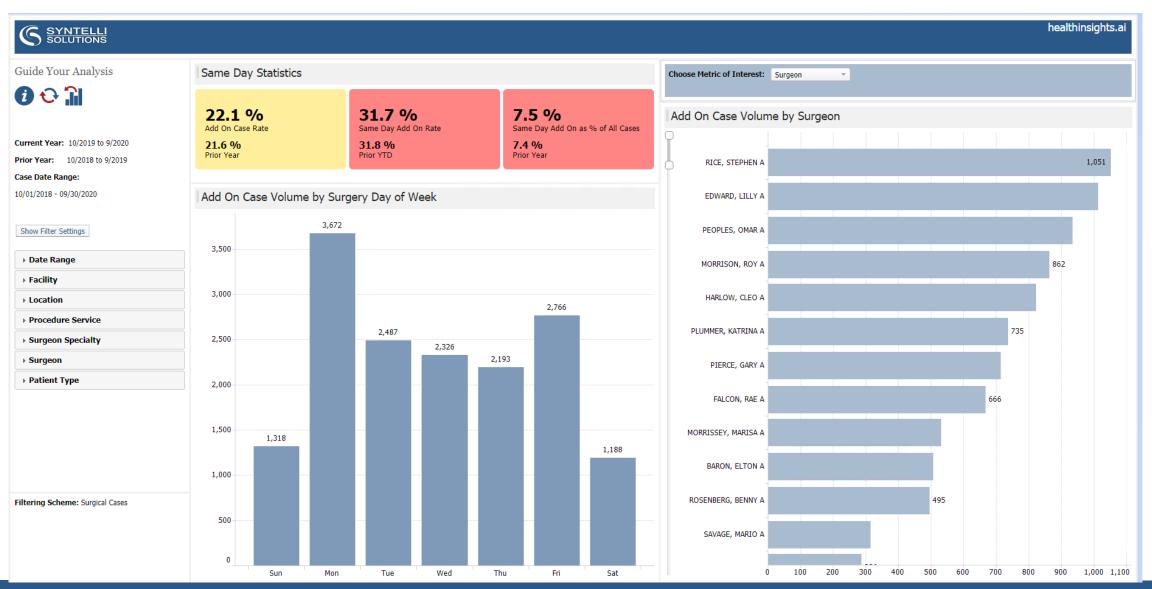

|
| 106082275  | PRM 0007 | 563                   | 563                                  | 0                          | 0                                      | 0                       | (                                   |
| 1065041317 | PRM 0006 | 373                   | 373                                  | 1                          | 1                                      | 0                       | (                                   |
|            |          |                       |                                      |                            |                                        |                         |                                     |





→ Surgeon

#### **Prime Time Utilization**







### Add On / Same Day Add On Analysis







## **About Saint Francis**

- Implementation Duration: Four months
  - Cloud based implementations: 4 to 6 weeks
- **Deployment:** On-Prem
- Number of Users: 10
- Next Steps: Migrate them to cloud
- Advantages of Cloud:
  - Continuous updates
  - Centralized security
  - Uptime Commitments
  - Ability to add Quaeris













## **Surgery Insights Customer Success**

- 25% improvement in first-case on-time starts
- 20% increase in Surgery block utilization
- \$450,000 estimated value of recaptured surgery time

"We use the Block Utilization Scorecards to identify opportunities to optimize surgical capacity. The reports are an invaluable management tool to quantify usage, encourage timely block release, and to help us to allocate time to new surgeons."

Meaghan McCoy, RN
 Business Ma