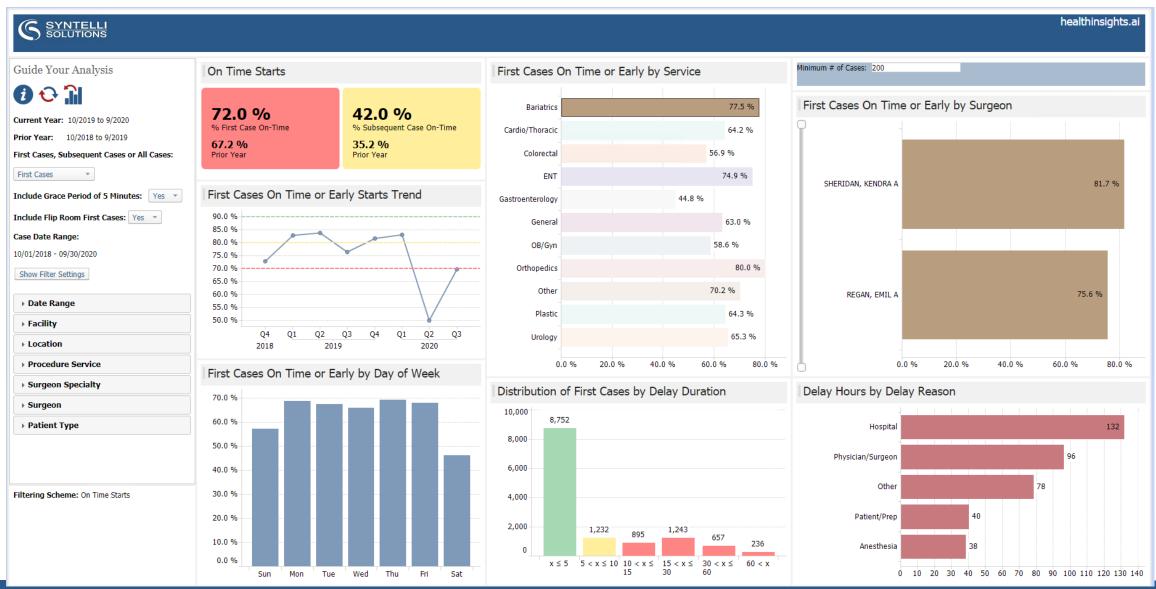

ting rooms are one of the costliest areas of hospital operations, and as hospitals face a range of mounting financial pressures, most are reexamining OR operations for any avoidable costs." 1

of all hospital admissions are due to surgical interventions

40%
Of costs are related to surgical care

OR delays range from 40% to 90%

2.5x

Higher cost for stays that involve a surgical procedure



\$22

per minute

Estimated cost of an OR delay



1 <a href="http://www.beckershospitalreview.com/or-efficiencies/6-cornerstones-of-operating-room-efficiency-best-practices-for-each.html">http://www.beckershospitalreview.com/or-efficiency-best-practices-for-each.html</a>

https://nursing.duke.edu/sites/default/files/vanwinkle\_article.pdf



#### **Executive Summary**





#### **On Time Starts**





#### Schedule Accuracy





#### **Block Utilization**





#### Improvement Modeling







#### Surgeon Scorecard







#### **Anesthesia Statistics**







## **Contribution Margin & Net Income**





#### **Direct Cost Opportunity**



SYNTELLI

healthinsights.ai

Guide Your Analysis







#### Case Date Range:

10/01/2018 - 06/16/2020

Includes only cases where Encounter match was found. Encounters matched by Patient Account Number and Primary Procedure Date = Surgery Date.

Direct Costs by Procedure

Show Filter Settings

| → Date Range |
|--------------|
|--------------|

▶ Facility ▶ Location

▶ Procedure Service

Surgeon Specialty

▶ Surgeon

▶ Patient Type

▶ MS DRG

▶ Department ▶ Revenue Code

Filtering Scheme: Cost Detail









#### **Detailed Utilization**



SYNTELLI