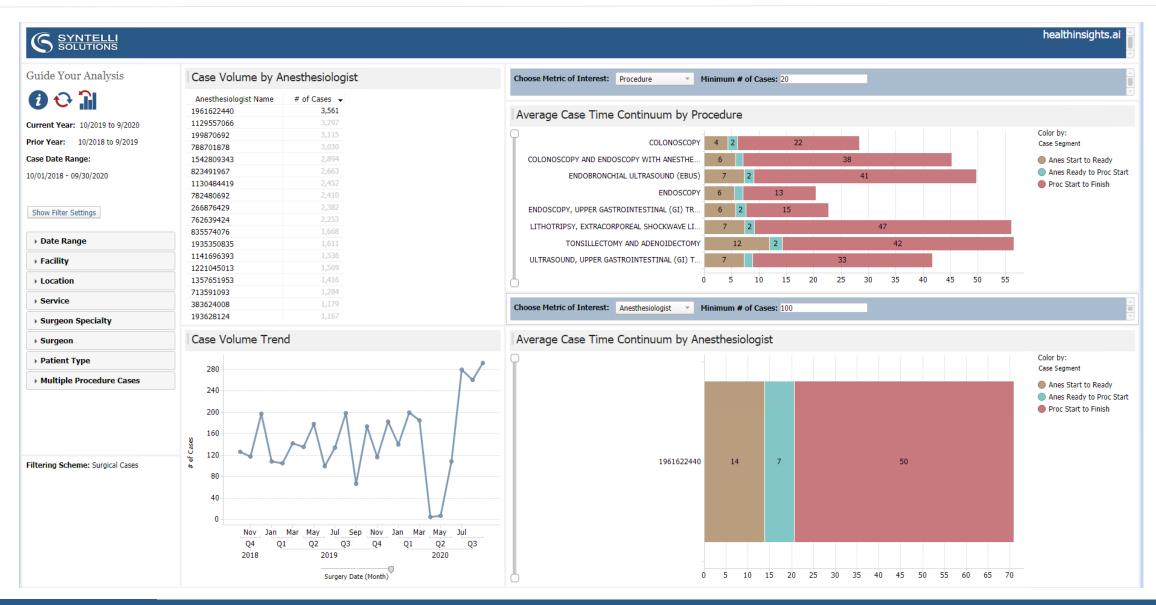

ions for any avoidable costs." 1

of all hospital admissions are due to surgical interventions

40%
Of costs are related to surgical care

OR delays range from 40% to 90%

2.5x

Higher cost for stays that involve a surgical procedure



\$22

per minute

Estimated cost of an OR delay



1 <a href="http://www.beckershospitalreview.com/or-efficiencies/6-cornerstones-of-operating-room-efficiency-best-practices-for-each.html">http://www.beckershospitalreview.com/or-efficiency-best-practices-for-each.html</a>

https://nursing.duke.edu/sites/default/files/vanwinkle\_article.pdf



#### **Executive Summary**





#### **On Time Starts**





#### Schedule Accuracy





#### **Block Utilization**





#### Improvement Modeling







#### Surgeon Scorecard







#### **Anesthesia Statistics**







## **Contribution Margin & Net Income**





#### **Direct Cost Opportunity**



SYNTELLI

healthinsights.ai

Guide Your Analysis







#### Case Date Range:

10/01/2018 - 06/16/2020

Includes only cases where Encounter match was found. Encounters matched by Patient Account Number and Primary Procedure Date = Surgery Date.

Direct Costs by Procedure

Show Filter Settings

| → Date Range |
|--------------|
|--------------|

▶ Facility ▶ Location

▶ Procedure Service

Surgeon Specialty

▶ Surgeon

▶ Patient Type

▶ MS DRG

▶ Department ▶ Revenue Code

Filtering Scheme: Cost Detail









#### **Detailed Utilization**



SYNTELLI SOLUTIONS healthinsights.ai

Guide Your Analysis







Case Date Range:

10/01/2018 - 02/07/2020

Includes only cases where Encounter match was found. Encoun