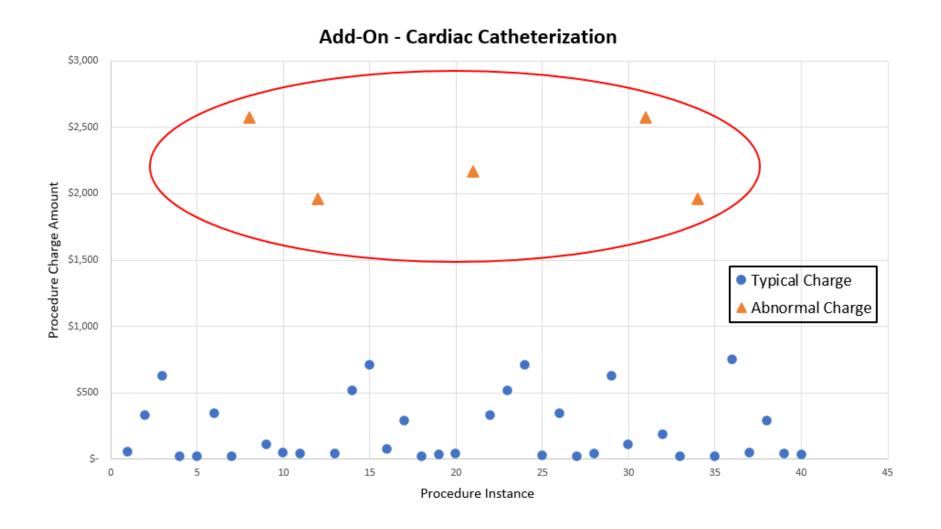

invaluable management tool to quantify usage, encourage timely block release, and to help us to allocate time to new surgeons."

Meaghan McCoy, RN
 Business Manager

 Saint Francis Hospital



## HealthInsights.ai – Scheduling Accuracy Data Science Function

#### **Procedure Characteristics**

- Planned Number of Procedures
- Laparoscopic or Not
- Anesthesia Type and Risk Class

#### Surgical Team Characteristics

- Surgery Team Size
- Surgeon's Estimate
- Surgeon Experience
- Anesthesiologists Experience

#### **Patient Characteristics**

- Patient Severity
- Patient Age
- Patient Gender
- Patient BMI
- Patient Previous Hospital Admissions
- Specific Patient Risk Factors



## **Block Forecasting**

#### Practice Management



#### Hand-Held View



## **Anomaly Detection for Charges**



## Basic Assessment for your Surgery Analytics Maturity

Level 3 – Integrating data from multiple data systems & basic interactive reports/dashboards

Level 2 – Gathering data from EHR but still running daily volume metrics in excel

Level 1 – Manual input of surgery data and manipulating in Excel

Level 4 – Mastering retrospective reports with some data integration and moving to predictive analytics

Level 5 – Building and deploying predictive surgery models to forecast block utilization, volumes, etc.

# THANK YOU! Click to add text Questions & Answers HealthInsights.ai Syntelli Solutions, Inc. - Proprietary and Confidential 30

## KEEP UP WITH US!



www.healthinsights.ai



/healthinsights-ai/



@HInsightsai



Shikha.Kashyap@healthinsights.ai Ruben.Raposo@healthinsights.ai