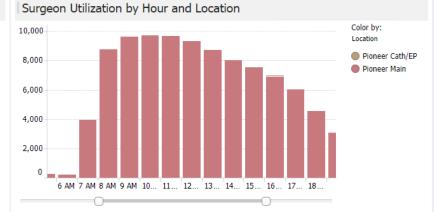

## **Surgeon Utilization**

healthinsights.ai

Surgeon Utilization

| Surgeon Name        | Total Cases ↓ | Block<br>Cases | Block Case<br>Minutes | Out of<br>Block<br>Minutes | Non Block<br>Cases | Non Block<br>Minutes | Out of Block<br>Case % |
|---------------------|---------------|----------------|-----------------------|----------------------------|--------------------|----------------------|------------------------|
| MORRISON, ROY A     | 867           | 471            | 21,743                | 12,626                     | 396                | 24,460               | 45.7 %                 |
| FALCON, RAE A       | 802           | 475            | 19,257                | 27,503                     | 327                | 27,654               | 40.8 %                 |
| PURNELL, VALARIE A  | 668           | 497            | 140,825               | 19,560                     | 171                | 49,465               | 25.6 %                 |
| GEE, ED A           | 651           | 552            | 58,248                | 880                        | 99                 | 10,619               | 15.2 %                 |
| PEOPLES, OMAR A     | 609           | 436            | 11,612                | 24,516                     | 173                | 12,520               | 28.4 %                 |
| HAYWOOD, FRANCIS A  | 588           | 382            | 23,203                | 4,312                      | 206                | 14,958               | 35.0 %                 |
| NOONAN, CORNELL A   | 536           | 281            | 22,949                | 499                        | 255                | 21,062               | 47.6 %                 |
| MUNIZ, GERARD A     | 500           | 402            | 111,586               | 8,872                      | 98                 | 26,359               | 19.6 %                 |
| GOETZ, DAMIEN A     | 444           | 141            | 15,350                | 2,499                      | 303                | 29,388               | 68.2 %                 |
| HASSELL, SUNG A     | 430           | 213            | 10,465                | 762                        | 217                | 11,801               | 50.5 %                 |
| BREEDEN, BRIANNA A  | 429           | 315            | 29,179                | 546                        | 114                | 9,612                | 26.6 %                 |
| CRAWLEY, LUCILE A   | 428           | 361            | 102,814               | 3,697                      | 67                 | 19,593               | 15.7 %                 |
| BARON, ELTON A      | 423           | 189            | 10,487                | 1,033                      | 234                | 14,351               | 55.3 %                 |
| BOLIN, MAXWELL A    | 413           | 167            | 16,523                | 1,556                      | 246                | 25,009               | 59.6 %                 |
| SPEER, DINA A       | 400           | 207            | 25,424                | 2,215                      | 193                | 26,090               | 48.3 %                 |
| ALVARADO, VINCENT A | 389           | 66             | 4,736                 | 930                        | 323                | 25,297               | 83.0 %                 |
| FONTAINE, JACKSON A | 364           | 288            | 34,198                | 434                        | 76                 | 9,070                | 20.9 %                 |
| CUMMINS, RODERICK A | 355           | 53             | 5,213                 | 1,288                      | 302                | 35,673               | 85.1 %                 |
| CHILDRESS, JULIAN A | 352           | 177            | 18,509                | 269                        | 175                | 17,925               | 49.7 %                 |
| COLEY, RANDAL A     | 345           | 218            | 7,824                 | 1,104                      | 127                | 6,310                | 36.8 %                 |