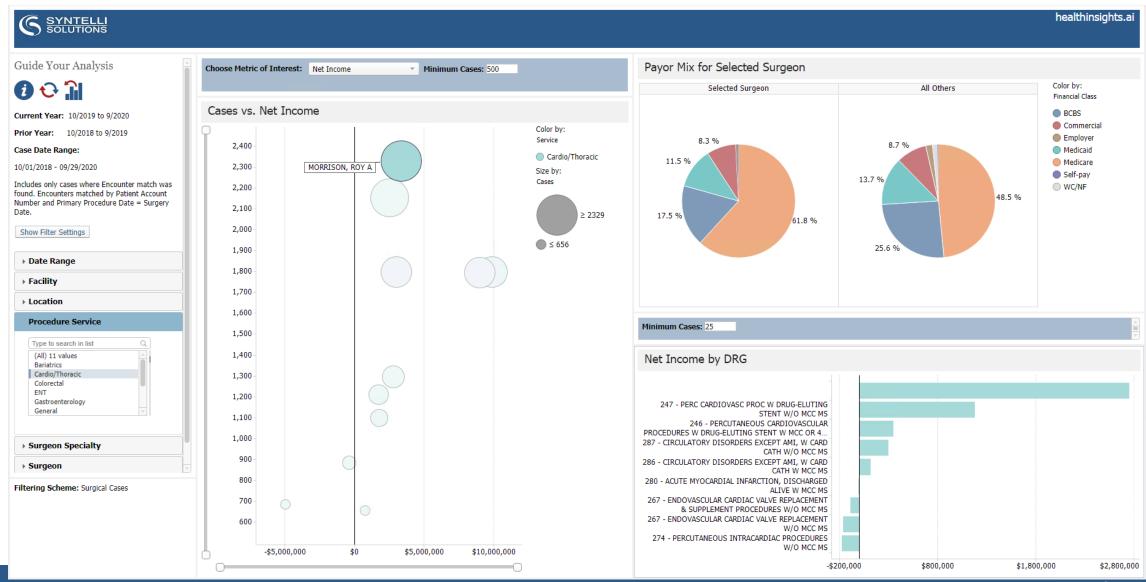

al admissions are due to surgical interventions

40%
Of costs are related to surgical care

OR delays range from 40% to 90%

2.5x

Higher cost for stays that involve a surgical procedure



\$22

per minute

Estimated cost of an OR delay



1 <a href="http://www.beckershospitalreview.com/or-efficiencies/6-cornerstones-of-operating-room-efficiency-best-practices-for-each.html">http://www.beckershospitalreview.com/or-efficiency-best-practices-for-each.html</a>

https://nursing.duke.edu/sites/default/files/vanwinkle\_article.pdf



#### **Executive Summary**





#### **On Time Starts**





#### Schedule Accuracy





#### **Block Utilization**





#### Improvement Modeling







#### Surgeon Scorecard







#### **Anesthesia Statistics**







## **Contribution Margin & Net Income**





#### **Direct Cost Opportunity**



SYNTELLI

healthinsights.ai

Guide Your Analysis







#### Case Date Range:

10/01/2018 - 06/16/2020

Includes only cases where Encounter match was found. Encounters matched by Patient Account Number and Primary Procedure Date = Surgery Date.

Direct Costs by Procedure

Show Filter Settings

| → Date Range |
|--------------|
|--------------|

▶ Facility ▶ Location

▶ Procedure Service

Surgeon Specialty

▶ Surgeon

▶ Patient Type

▶ MS DRG

▶ Department ▶ Revenue Code

Filtering Scheme: Cost Detail









#### **Detailed Utilization**



SYNTELLI SOLUTIONS healthinsights.ai

Guide Your Analysis







Case Date Range:

10/01/2018 - 02/07/2020

Includes only cases where Encounter match was found. Encounters matched by Patient Account Number and Prim