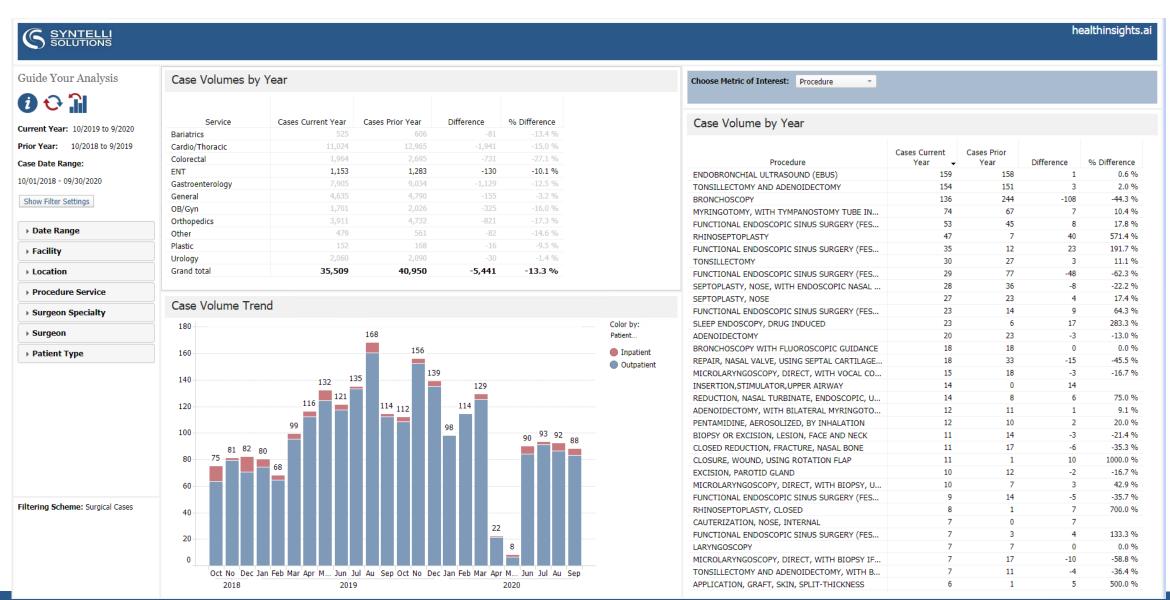

#### **Case Volumes**

#### **Case Durations**

#### **Cancellation Statistics**

#### Surgeon Turnover

#### **Room Utilization**