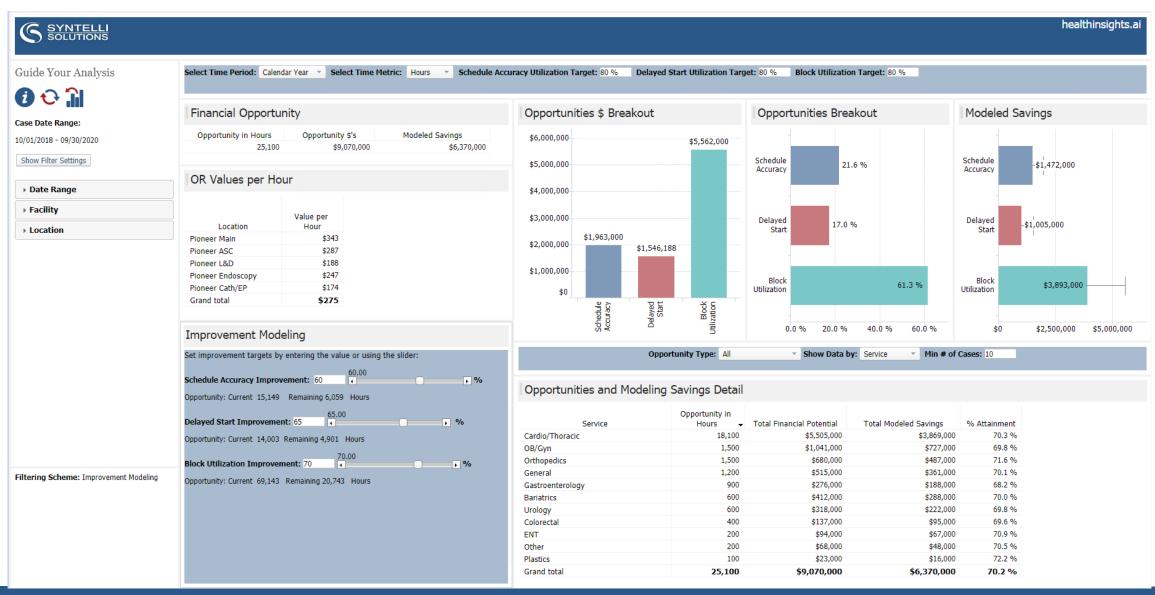

ange of mounting financial pressures, most are reexamining OR operations for any avoidable costs." 1

of all hospital admissions are due to surgical interventions

40%
Of costs are related to surgical care

OR delays range from 40% to 90%

2.5x

Higher cost for stays that involve a surgical procedure



\$22

per minute

Estimated cost of an OR delay



1 <a href="http://www.beckershospitalreview.com/or-efficiencies/6-cornerstones-of-operating-room-efficiency-best-practices-for-each.html">http://www.beckershospitalreview.com/or-efficiency-best-practices-for-each.html</a>

https://nursing.duke.edu/sites/default/files/vanwinkle\_article.pdf



#### **Executive Summary**





#### **On Time Starts**





#### Schedule Accuracy





#### **Block Utilization**





#### Improvement Modeling







#### Surgeon Scorecard







#### **Anesthesia Statistics**







## **Contribution Margin & Net Income**





#### **Direct Cost Opportunity**



SYNTELLI

healthinsights.ai

Guide Your Analysis







#### Case Date Range:

10/01/2018 - 06/16/2020

Includes only cases where Encounter match was found. Encounters matched by Patient Account Number and Primary Procedure Date = Surgery Date.

Direct Costs by Procedure

Show Filter Settings

| → Date Range |
|--------------|
|--------------|

▶ Facility ▶ Location

▶ Procedure Service

Surgeon Specialty

▶ Surgeon

▶ Patient Type

▶ MS DRG

▶ Department ▶ Revenue Code

Filtering Scheme: Cost Detail









#### **Detailed Utilization**



SYNTELLI SOLUTIONS healthinsights.ai

Guide Your Analysis







Case Date Range:

10/01/2018 - 02/