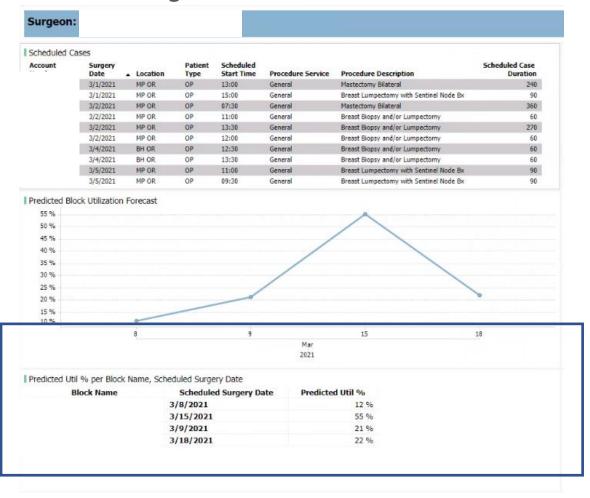

opportunities to optimize surgical capacity. The reports are an invaluable management tool to quantify usage, encourage timely block release, and to help us to allocate time to new surgeons."

Meaghan McCoy, RN
 Business Manager

 Saint Francis Hospital



## HealthInsights.ai – Scheduling Accuracy Data Science Function

#### **Procedure Characteristics**

- Planned Number of Procedures
- Laparoscopic or Not
- Anesthesia Type and Risk Class

#### Surgical Team Characteristics

- Surgery Team Size
- Surgeon's Estimate
- Surgeon Experience
- Anesthesiologists Experience

#### **Patient Characteristics**

- Patient Severity
- Patient Age
- Patient Gender
- Patient BMI
- Patient Previous Hospital Admissions
- Specific Patient Risk Factors



## **Block Forecasting**

#### Practice Management



#### Hand-Held View



## **Anomaly Detection for Charges**



## Basic Assessment for your Surgery Analytics Maturity

Level 3 – Integrating data from multiple data systems & basic interactive reports/dashboards

Level 2 – Gathering data from EHR but still running daily volume metrics in excel

Level 1 – Manual input of surgery data and manipulating in Excel

Level 4 – Mastering retrospective reports with some data integration and moving to predictive analytics

Level 5 – Building and deploying predictive surgery models to forecast block utilization, volumes, etc.

# THANK YOU! Click to add text Questions & Answers HealthInsights.ai Syntelli Solutions, Inc. - Proprietary and Confidential 30

## KEEP UP WITH US!



www.healthinsights.ai



/healthinsights-ai/



@HInsightsai



Shikha.Ka