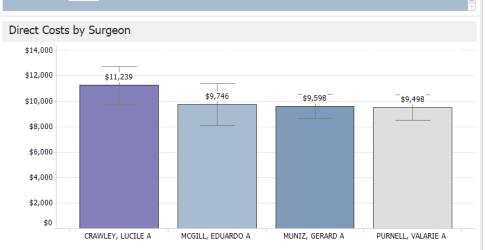

#### **Direct Cost Opportunity**

SYNTELLI

healthinsights.ai

Guide Your Analysis

#### Case Date Range:

10/01/2018 - 06/16/2020

Includes only cases where Encounter match was found. Encounters matched by Patient Account Number and Primary Procedure Date = Surgery Date.

Direct Costs by Procedure

Show Filter Settings

| → Date Range |
|--------------|
|--------------|

▶ Facility ▶ Location

▶ Procedure Service

Surgeon Specialty

▶ Surgeon

▶ Patient Type

▶ MS DRG

▶ Department ▶ Revenue Code

Filtering Scheme: Cost Detail