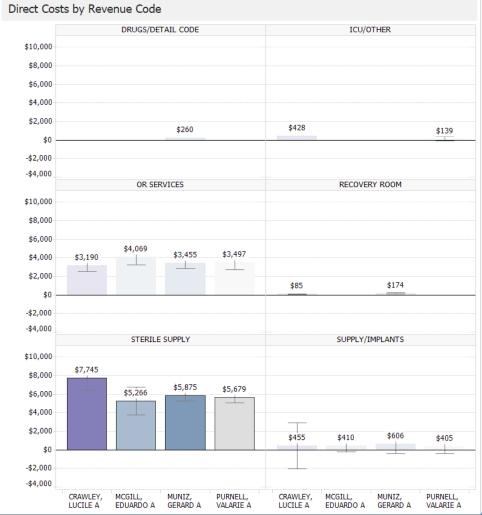

#### **Direct Cost Opportunity**

SYNTELLI

healthinsights.ai

Guide Your Analysis

#### Case Date Range:

10/01/2018 - 06/16/2020

Includes only cases where Encounter match was found. Encounters matched by Patient Account Number and Primary Procedure Date = Surgery Date.

Direct Costs by Procedure

Show Filter Settings

| → Date Range |
|--------------|
|--------------|

▶ Facility ▶ Location

▶ Procedure Service

Surgeon Specialty

▶ Surgeon

▶ Patient Type

▶ MS DRG

▶ Department ▶ Revenue Code

Filtering Scheme: Cost Detail