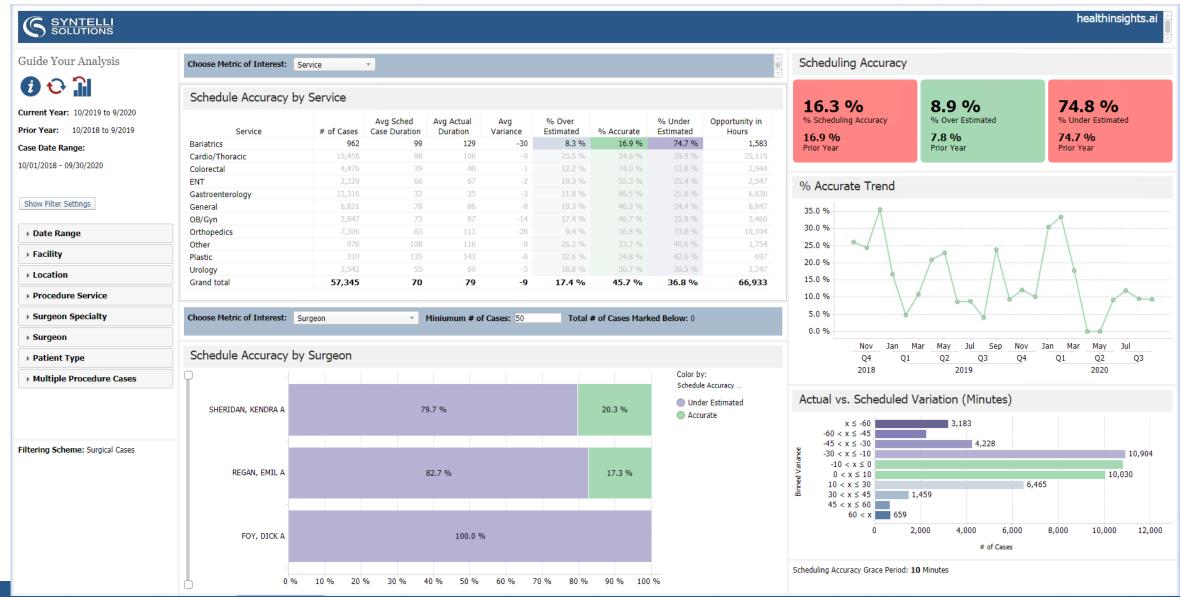

stliest areas of hospital operations, and as hospitals face a range of mounting financial pressures, most are reexamining OR operations for any avoidable costs." 1

of all hospital admissions are due to surgical interventions

40%
Of costs are related to surgical care

OR delays range from 40% to 90%

2.5x

Higher cost for stays that involve a surgical procedure



\$22

per minute

Estimated cost of an OR delay



1 <a href="http://www.beckershospitalreview.com/or-efficiencies/6-cornerstones-of-operating-room-efficiency-best-practices-for-each.html">http://www.beckershospitalreview.com/or-efficiency-best-practices-for-each.html</a>

https://nursing.duke.edu/sites/default/files/vanwinkle\_article.pdf



#### **Executive Summary**





#### **On Time Starts**





#### Schedule Accuracy





#### **Block Utilization**





#### Improvement Modeling







#### Surgeon Scorecard







#### **Anesthesia Statistics**







## **Contribution Margin & Net Income**





#### **Direct Cost Opportunity**



SYNTELLI

healthinsights.ai

Guide Your Analysis







#### Case Date Range:

10/01/2018 - 06/16/2020

Includes only cases where Encounter match was found. Encounters matched by Patient Account Number and Primary Procedure Date = Surgery Date.

Direct Costs by Procedure

Show Filter Settings

| → Date Range |
|--------------|
|--------------|

▶ Facility ▶ Location

▶ Procedure Service

Surgeon Specialty

▶ Surgeon

▶ Patient Type

▶ MS DRG

▶ Department ▶ Revenue Code

Filtering Scheme: Cost Detail









#### **Detailed Utilization**



SYNTELLI SOLUTIONS healthinsights.ai