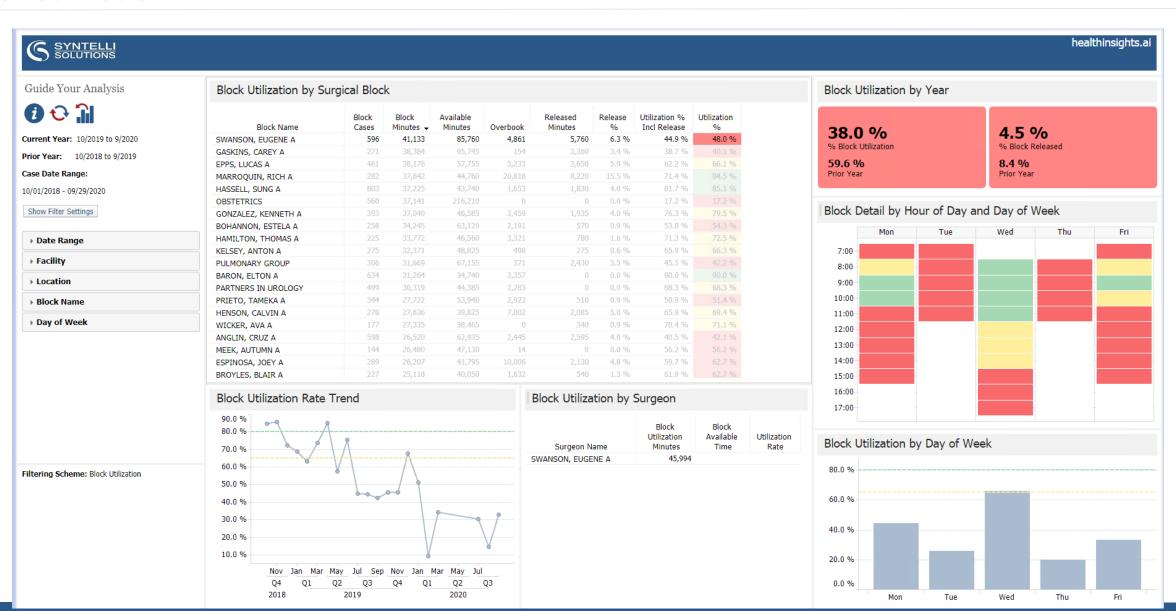

ions, and as hospitals face a range of mounting financial pressures, most are reexamining OR operations for any avoidable costs." 1

of all hospital admissions are due to surgical interventions

40%
Of costs are related to surgical care

OR delays range from 40% to 90%

2.5x

Higher cost for stays that involve a surgical procedure



\$22

per minute

Estimated cost of an OR delay



1 <a href="http://www.beckershospitalreview.com/or-efficiencies/6-cornerstones-of-operating-room-efficiency-best-practices-for-each.html">http://www.beckershospitalreview.com/or-efficiency-best-practices-for-each.html</a>

https://nursing.duke.edu/sites/default/files/vanwinkle\_article.pdf



#### **Executive Summary**





#### **On Time Starts**





#### Schedule Accuracy





#### **Block Utilization**





#### Improvement Modeling







#### Surgeon Scorecard







#### **Anesthesia Statistics**







## **Contribution Margin & Net Income**





#### **Direct Cost Opportunity**



SYNTELLI

healthinsights.ai

Guide Your Analysis







#### Case Date Range:

10/01/2018 - 06/16/2020

Includes only cases where Encounter match was found. Encounters matched by Patient Account Number and Primary Procedure Date = Surgery Date.

Direct Costs by Procedure

Show Filter Settings

| → Date Range |
|--------------|
|--------------|

▶ Facility ▶ Location

▶ Procedure Service

Surgeon Specialty

▶ Surgeon

▶ Patient Type

▶ MS DRG

▶ Department ▶ Revenue Code

Filtering Scheme: Cost Detail









#### **Detailed Utilization**



SYNTELLI SOLUTIONS healthinsights.ai

Guide Your Analysis







Cas