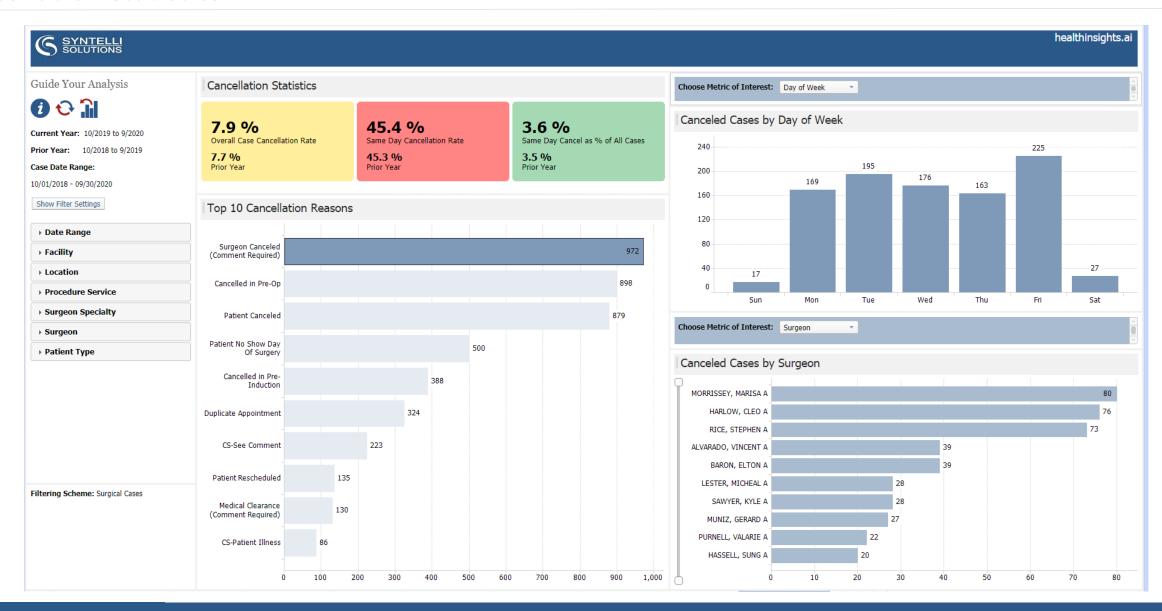

|                |

#### **Case Volumes**





#### **Case Durations**







#### **Cancellation Statistics**





#### Surgeon Turnover





#### **Room Utilization**





## **Surgeon Utilization**



healthinsights.ai



Surgeon Utilization

| Surgeon Name        | Total Cases ↓ | Block<br>Cases | Block Case<br>Minutes | Out of<br>Block<br>Minutes | Non Block<br>Cases | Non Block<br>Minutes | Out of Block<br>Case % |
|---------------------|---------------|----------------|-----------------------|----------------------------|--------------------|----------------------|------------------------|
| MORRISON, ROY A     | 867           | 471            | 21,743                | 12,626                     | 396                | 24,460               | 45.7 %                 |
| FALCON, RAE A       | 802           | 475            | 19,257                | 27,503                     | 327                |