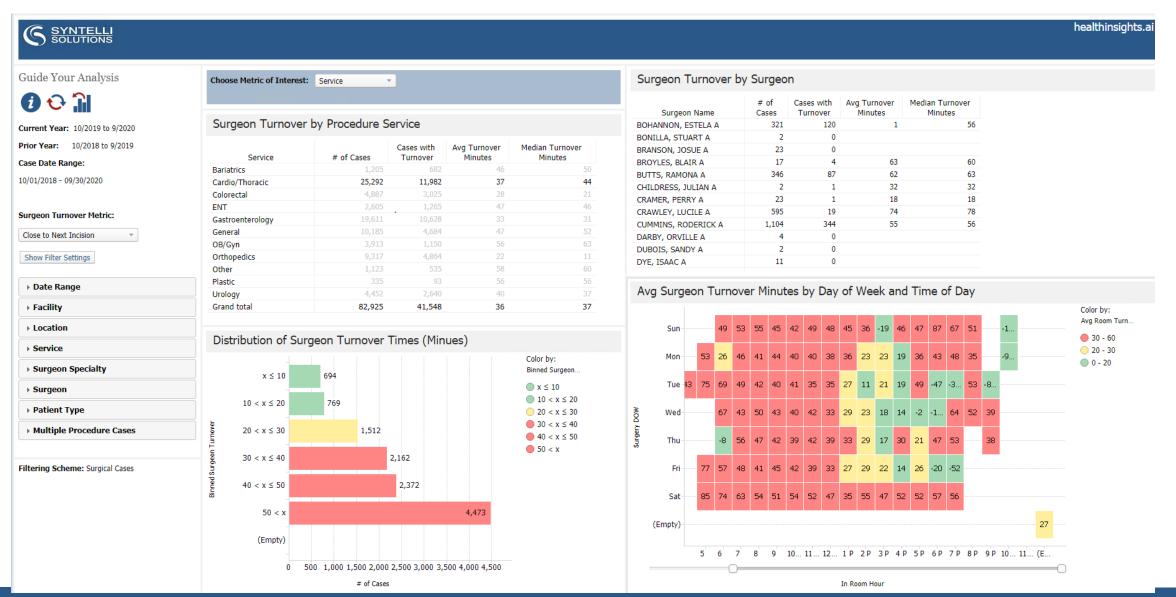

|                |

#### **Case Volumes**





#### **Case Durations**







#### **Cancellation Statistics**





#### Surgeon Turnover





#### **Room Utilization**





## **Surgeon Utilization**



healthinsights.ai



Surgeon Utilization

| Surgeon Name        | Total Cases ↓ | Block<br>Cases | Block Case<br>Minutes | Out of<br>Block<br>Minutes | Non Block<br>Cases | Non Block<br>Minutes | Out of Block<br>Case % |
|---------------------|---------------|----------------|-----------------------|----------------------------|--------------------|----------------------|------------------------|
| MORRISON, ROY A     | 867           | 471            | 21,743                | 12,626                     | 396                | 24,460               | 45.7 %                 |
| FALCON, RAE A       | 802           | 475            | 19,257                | 27,503                     | 327                | 27,654               | 40.8