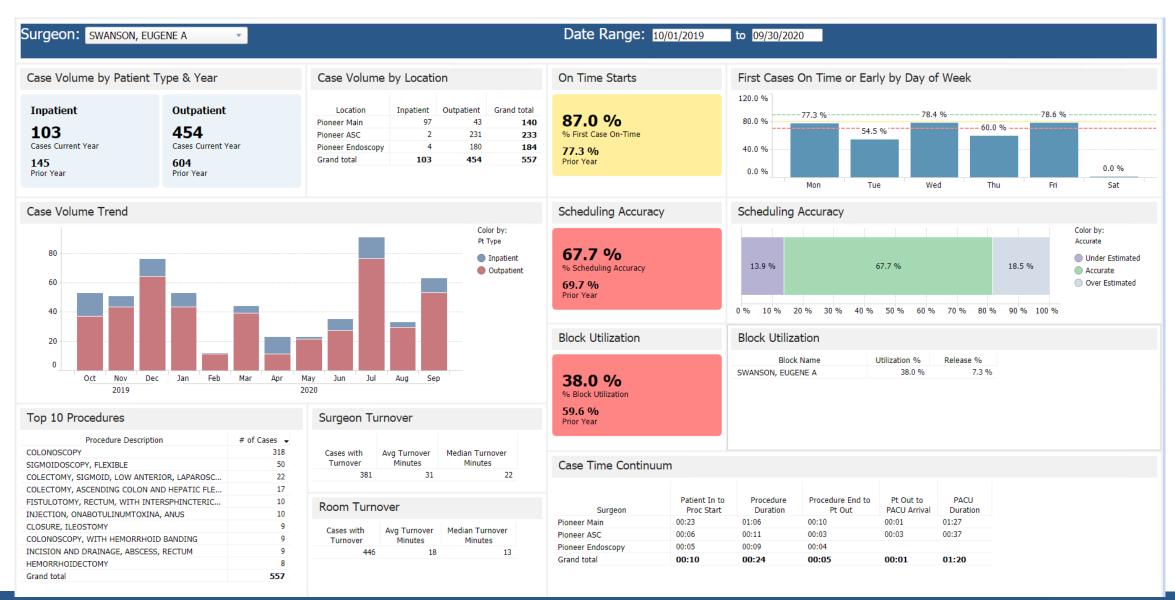

ssures, most are reexamining OR operations for any avoidable costs." 1

of all hospital admissions are due to surgical interventions

40%
Of costs are related to surgical care

OR delays range from 40% to 90%

2.5x

Higher cost for stays that involve a surgical procedure



\$22

per minute

Estimated cost of an OR delay



1 <a href="http://www.beckershospitalreview.com/or-efficiencies/6-cornerstones-of-operating-room-efficiency-best-practices-for-each.html">http://www.beckershospitalreview.com/or-efficiency-best-practices-for-each.html</a>

https://nursing.duke.edu/sites/default/files/vanwinkle\_article.pdf



#### **Executive Summary**





#### **On Time Starts**





#### Schedule Accuracy





#### **Block Utilization**





#### Improvement Modeling







#### Surgeon Scorecard







#### **Anesthesia Statistics**







## **Contribution Margin & Net Income**





#### **Direct Cost Opportunity**



SYNTELLI

healthinsights.ai

Guide Your Analysis







#### Case Date Range:

10/01/2018 - 06/16/2020

Includes only cases where Encounter match was found. Encounters matched by Patient Account Number and Primary Procedure Date = Surgery Date.

Direct Costs by Procedure

Show Filter Settings

| → Date Range |
|--------------|
|--------------|

▶ Facility ▶ Location

▶ Procedure Service

Surgeon Specialty

▶ Surgeon

▶ Patient Type

▶ MS DRG

▶ Department ▶ Revenue Code

Filtering Scheme: Cost Detail









#### **Detailed Utilization**



SYNTELLI SOLUTIONS healthinsights.ai

Guide Your Analysis







Case Date Range:

10/01/2018 - 02/07/2020

Includes only cases w