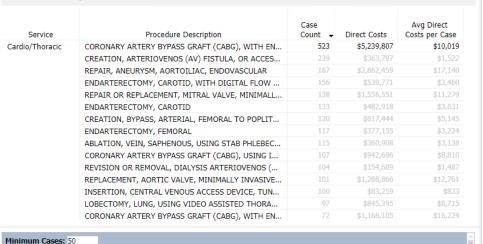

#### **Direct Cost Opportunity**

SYNTELLI

healthinsights.ai

Guide Your Analysis

#### Case Date Range:

10/01/2018 - 06/16/2020

Includes only cases where Encounter match was found. Encounters matched by Patient Account Number and Primary Procedure Date = Surgery Date.

Direct Costs by Procedure

Show Filter Settings

| → Date Range |
|--------------|
|--------------|

▶ Facility ▶ Location

▶ Procedure Service

Surgeon Specialty

▶ Surgeon

▶ Patient Type

▶ MS DRG

▶ Department ▶ Revenue Code

Filtering Scheme: Cost Detail