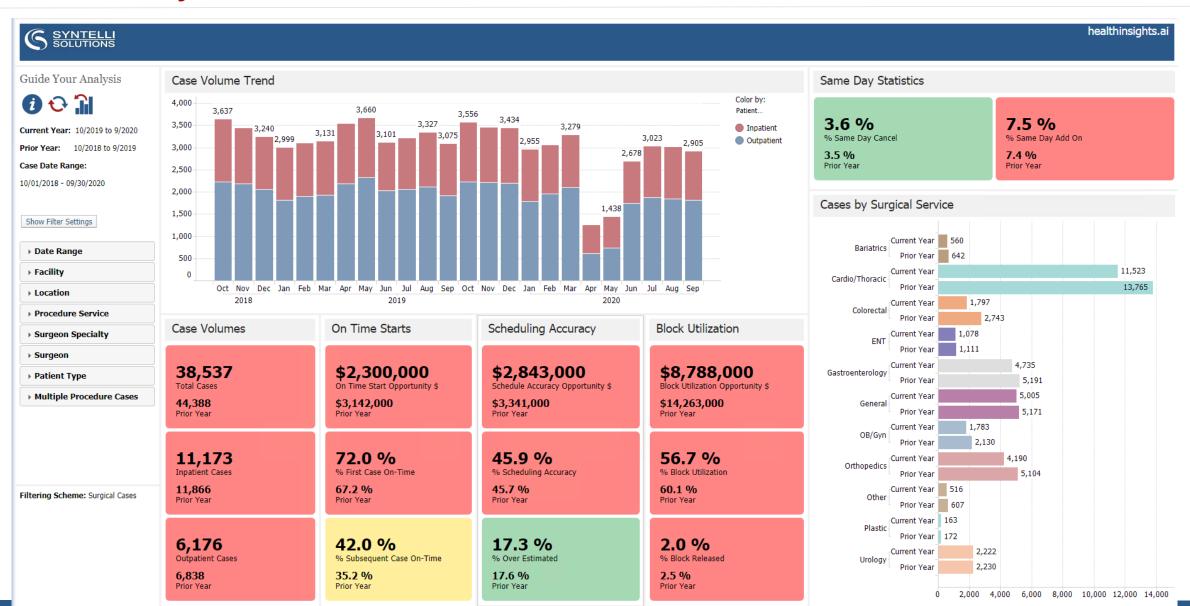

#### **On Time Starts**

#### Schedule Accuracy

#### **Block Utilization**

#### **Case Volumes**

#### **Case Durations**

#### **Cancellation Statistics**