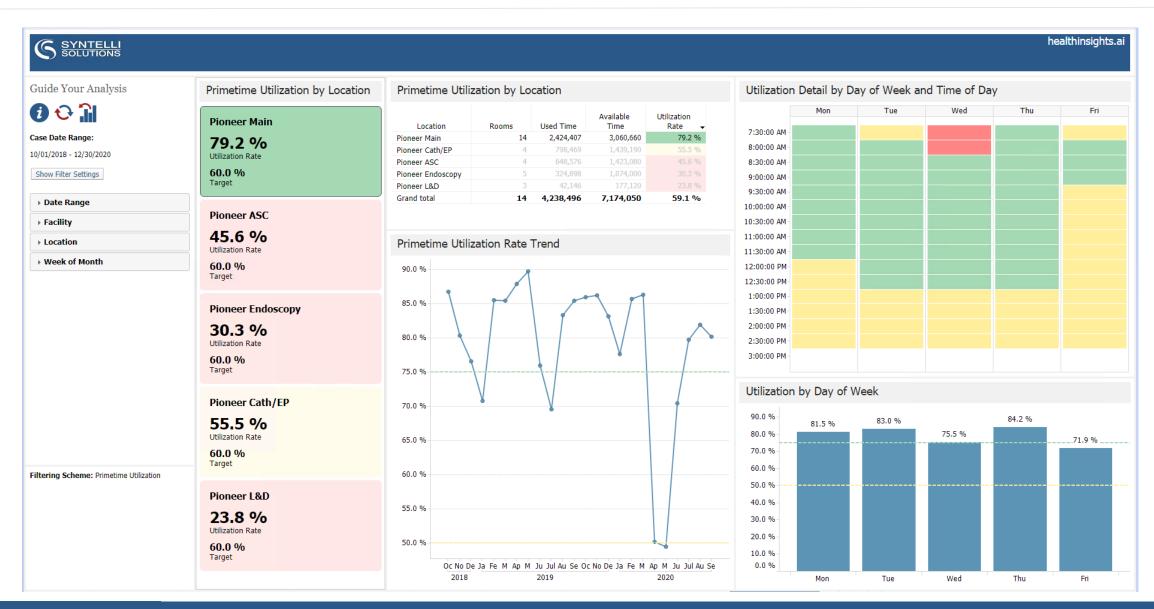

| 398                     | 398                                 |
| 106082275  | PRM 0007 | 563                   | 563                                  | 0                          | 0                                      | 0                       | (                                   |
| 1065041317 | PRM 0006 | 373                   | 373                                  | 1                          | 1                                      | 0                       | (                                   |
|            |          |                       |                                      |                            |                                        |                         |                                     |





→ Surgeon

#### **Prime Time Utilization**







### Add On / Same Day Add On Analysis







## **About Saint Francis**

- Implementation Duration: Four months
  - Cloud based implementations: 4 to 6 weeks
- **Deployment:** On-Prem
- Number of Users: 10
- Next Steps: Migrate them to cloud
- Advantages of Cloud:
  - Continuous updates
  - Centralized security
  - Uptime Commitments
  - Ability to add Quaeris













## **Surgery Insights Customer Success**

- 25% improvement in first-case on-time starts
- 20% increase in Surgery block utilization
- \$450,000 estimated value of recaptured surgery time

"We use the Block Utilization Scorecards to identify opportunities to optimize surgical capacity. The reports are an invaluable management tool to quantify usage, encourage timely block release, and to help us to allocate time to n