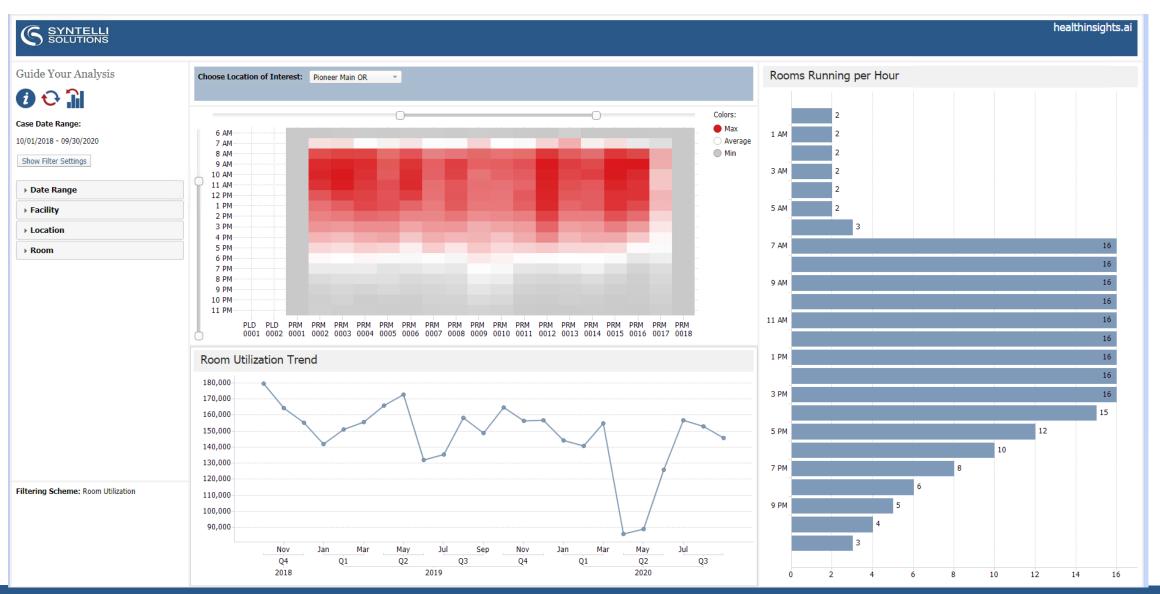

|                |

#### **Case Volumes**





#### **Case Durations**







#### **Cancellation Statistics**





#### Surgeon Turnover





#### **Room Utilization**





## **Surgeon Utilization**



healthinsights.ai



Surgeon Utilization

| Surgeon Name        | Total Cases ↓ | Block<br>Cases | Block Case<br>Minutes | Out of<br>Block<br>Minutes | Non Block<br>Cases | Non Block<br>Minutes | Out of Block<br>Case % |
|---------------------|---------------|----------------|-----------------------|----------------------------|--------------------|----------------------|------------------------|
| MORRISON, ROY A     | 867           | 471            | 21,743                | 12,626                     | 396                | 24,460               | 45.7 %                 |
| FALCON, RAE A       | 802           | 475            | 19,257                | 27,503                     | 327                | 27,654               | 40.8 %                 |
| PURNELL,