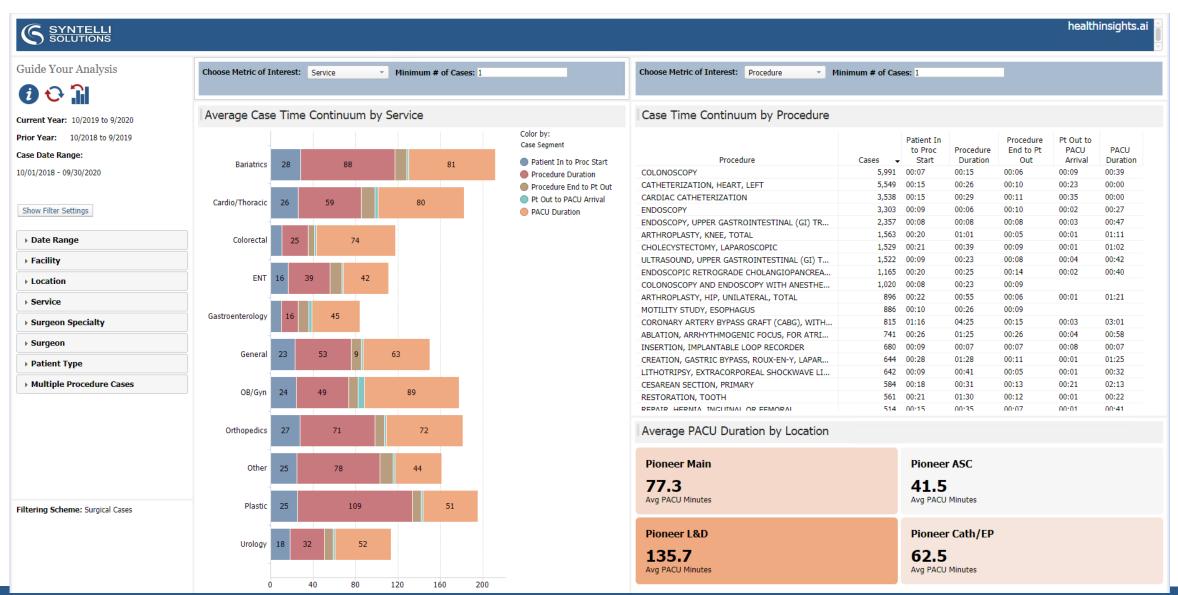

|                |

#### **Case Volumes**





#### **Case Durations**







#### **Cancellation Statistics**





#### Surgeon Turnover





#### **Room Utilization**





## **Surgeon Utilization**



healthinsights.ai



Surgeon Utilization

| Surgeon Name        | Total Cases ↓ | Block<br>Cases | Block Case<br>Minutes | Out of<br>Block<br>Minutes | Non Block<br>Cases | Non Block<br>Minutes | Out of Block<br>Case % |
|---------------------|---------------|----------------|-----------------------|----------------------------|--------------------|----------------------|------------------------|
| MORRISON, ROY A     | 867           | 471            | 21,743                | 12,626                     | 396                | 24,460               | 45.7 %                 |
| FALCON, RAE A       | 802           | 475            | 19,257                | 27,503