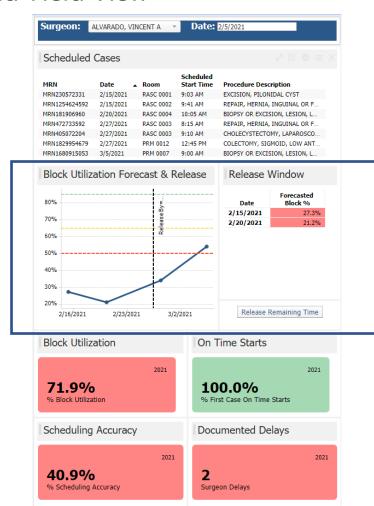

#### **On Time Starts**

#### Schedule Accuracy

#### **Block Utilization**

#### Surgeon Scorecard